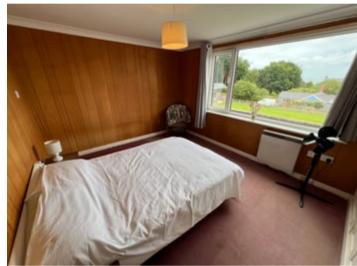

## Front Double Bedroom 2

12' 7" x 10' 5" (3.84m x 3.17m) with picture window to front with sea views, economy 7 heater, range of built in wardrobes.