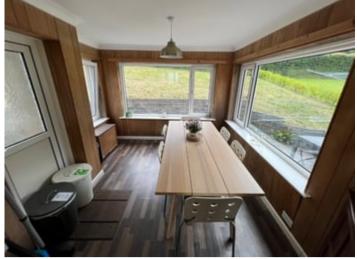

# Dining Room Area

With large double glazed window to both sides and rear, space for 8 seater dining table, exterior door.