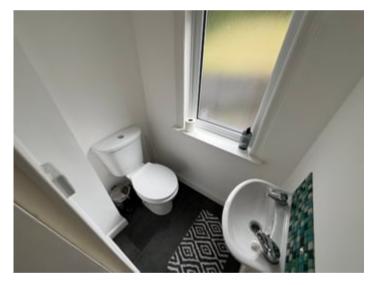

## Separate w.c.

4' 5" x 3' 0" (1.35m x 0.91m) With frosted window to rear, dual flush w.c. pedestal wash hand basin.