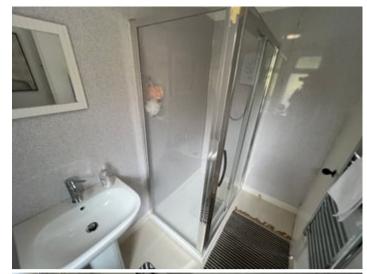

#### Shower Room

7' 9" x 5' 5" (2.36m x 1.65m) with a modern white suite comprising of a 900mm walk in shower with triton electric shower above, dual flush w.c. pedestal wash hand basin, stainless steel heated towel rail, frosted window to rear. Extractor fan.