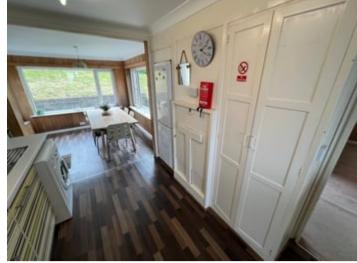

#### Entrance Hall

5' 9" x 7' 0" (1.75m x 2.13m) via half glazed upvc door with glazed side panel, door into storage cupboard.

## Lounge/Sitting Room

17' 9" x 10' 10" (5.41m x 3.30m) with picture window to front with spectacular views over Cardigan bay towards Ynys Lochtyn, double glazed window to side, economy 7 heater, TV point, storage cupboard.