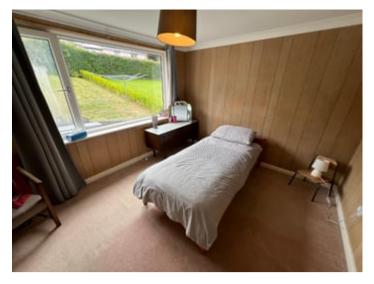

## Rear Double Bedroom 1

10' 5" x 12' 4" (3.17m x 3.76m) with large double glazed window to rear overlooking garden, economy 7 heater, built in cupboard.