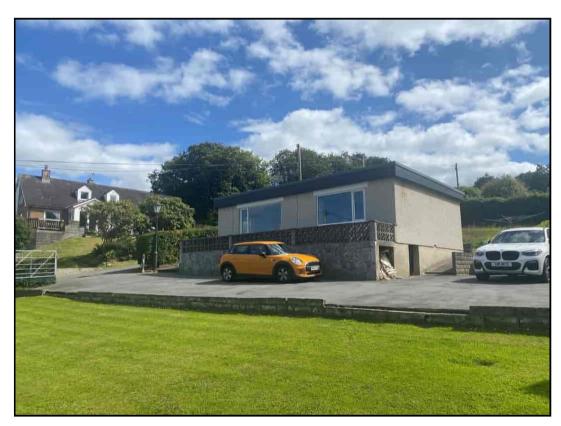

# Delightful 2 bed detached property. Sea views over Cardigan Bay. Aberporth - West Wales.

Inveresk, Aberporth, Cardigan, Ceredigion. SA43 2DA.

£180,000

Ref R/4210/ID

\*\*LOCATION LOCATION! \*\*Delightful detached 2 Bed Property\*\* Non standard construction\*\*Breathtaking views over Cardigan Bay and towards Ynys Lochtyn\*\*Only 500 metres from the beach\*\*Double Glazing and Electric heating\*\*Private car parking for 2 vehicles\*\*Spacious garden\*\*

The property comprises of Ent Hall, Sep w.c. Shower Room, Lounge/Sitting Room, Kitchen/Dining Room, 2 Double Bedrooms.

The property is situated in the coastal village of Aberporth being a popular seaside resort on the Cardigan Bay coastline. The village benefits from an excellent bus service, primary school, pubs, cafes, restaurants, several shops and excellent sandy beaches. The All Wales coastal path runs along the nearby coast line. The property is within some 15 minutes drive from the larger urban contribution town of Cardigan offering a wide range of facilities and services including local and national retailers, lower and higher education facilities and 6th Form college.

#### To the Front

To the front is a raised sitting out area with superb views over Cardigan Bay.

To the Rear

A spacious garden mostly laid to lawn with mature hedging to boundary.

**TENURE** 

The property is of Freehold Tenure.