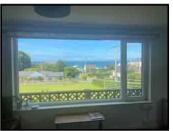

## Lounge/Sitting Room

17' 9" x 10' 10" (5.41m x 3.30m) with picture window to front with spectacular views over Cardigan bay towards Ynys Lochtyn, double glazed window to side, economy 7 heater, TV point, storage cupboard.

## Front Double Bedroom 2

12' 7" x 10' 5" (3.84m x 3.17m) with picture window to front with sea views, economy 7 heater, range of built in wardrobes.