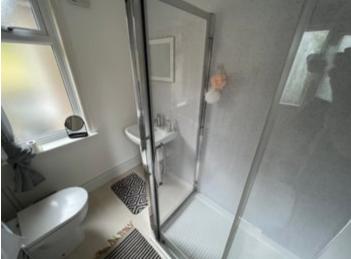

#### Shower Room

7' 9" x 5' 5" (2.36m x 1.65m) with a modern white suite comprising of a 900mm walk in shower with triton electric shower above, dual flush w.c. pedestal wash hand basin, stainless steel heated towel rail, frosted window to rear. Extractor fan.