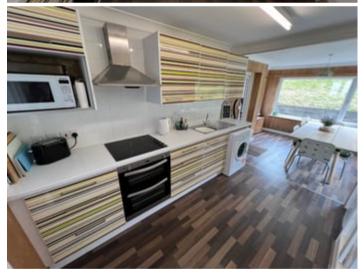

# Kitchen/Dining Room

21' 0" x 8' 4" (6.40m x 2.54m) (max) with range of fitted base and wall cupboard units with formica working surfaces above, electric Whirlpool oven and grill, 4 ring electric hob, stainless steel extractor hood, stainless steel single drainer sink, space for tall fridge freezer, storage cupboard, tiled splash back, plumbing for automatic washing machine, split level leading down to -