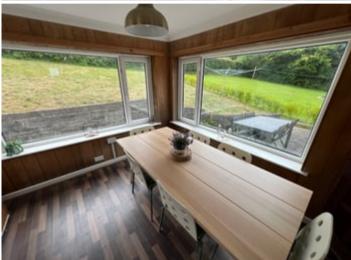

# Kitchen/Dining Room

21' 0" x 8' 4" (6.40m x 2.54m) (max) with range of fitted base and wall cupboard units with formica working surfaces above, electric Whirlpool oven and grill, 4 ring electric hob, stainless steel extractor hood, stainless steel single drainer sink, space for tall fridge freezer, storage cupboard, tiled splash back, plumbing for automatic washing machine, split level leading down to -

# Dining Room Area

With large double glazed window to both sides and rear, space for 8 seater dining table, exterior door.