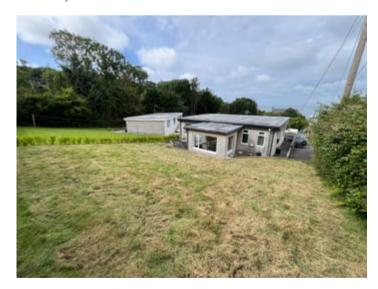

#### To the Front

To the front is a raised sitting out area with superb views over Cardigan Bay.

To the Rear

A spacious garden mostly laid to lawn with mature hedging to boundary.

**TENURE** 

The property is of Freehold Tenure.