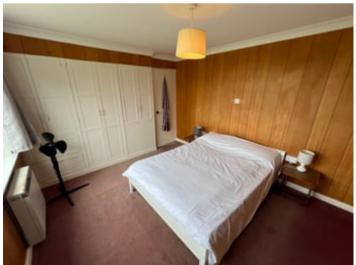

## Rear Double Bedroom 1

10' 5" x 12' 4" (3.17m x 3.76m) with large double glazed window to rear overlooking garden, economy 7 heater, built in cupboard.

## Front Double Bedroom 2

12' 7" x 10' 5" (3.84m x 3.17m) with picture window to front with sea views, economy 7 heater, range of built in wardrobes.