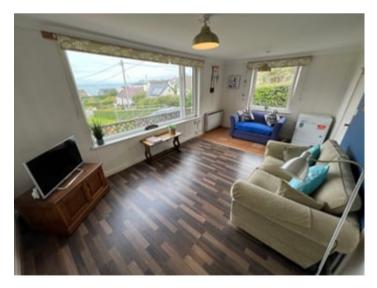

## Lounge/Sitting Room

17' 9" x 10' 10" (5.41m x 3.30m) with picture window to front with spectacular views over Cardigan bay towards Ynys Lochtyn, double glazed window to side, economy 7 heater, TV point, storage cupboard.

# Kitchen/Dining Room

21' 0" x 8' 4" (6.40m x 2.54m) (max) with range of fitted base and wall cupboard units with formica working surfaces above, electric Whirlpool oven and grill, 4 ring electric hob, stainless steel extractor hood, stainless steel single drainer sink, space for tall fridge freezer, storage cupboard, tiled splash back, plumbing for automatic washing machine, split level leading down to -

## Front Double Bedroom 2

12' 7" x 10' 5" (3.84m x 3.17m) with picture window to front with sea views, economy 7 heater, range of built in wardrobes.