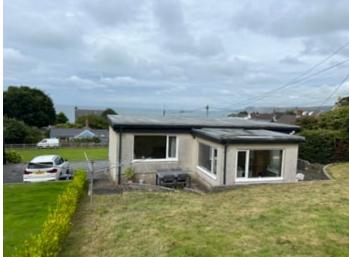

# Delightful 2 bed detached property. Sea views over Cardigan Bay. Aberporth - West Wales.

Inveresk, Aberporth, Cardigan, Ceredigion. SA43 2DA.

£180,000

Ref R/4210/ID

\*\*LOCATION LOCATION! \*\*Delightful detached 2 Bed Property\*\* Non standard construction\*\*Breathtaking views over Cardigan Bay and towards Ynys Lochtyn\*\*Only 500 metres from the beach\*\*Double Glazing and Electric heating\*\*Private car parking for 2 vehicles\*\*Spacious garden\*\*

The property comprises of Ent Hall, Sep w.c. Shower Room, Lounge/Sitting Room, Kitchen/Dining Room, 2 Double Bedrooms.

The property is situated in the coastal village of Aberporth being a popular seaside resort on the Cardigan Bay coastline. The village benefits from an excellent bus service, primary school, pubs, cafes, restaurants, several shops and excellent sandy beaches. The All Wales coastal path runs along the nearby coast line. The property is within some 15 minutes drive from the larger urban contribution town of Cardigan offering a wide range of facilities and services including local and national retailers, lower and higher education facilities and 6th Form college.

#### To the Front

To the front is a raised sitting out area with superb views over Cardigan Bay.

To the Rear

A spacious garden mostly laid to lawn with mature hedging to boundary.

**TENURE** 

The property is of Freehold Tenure.