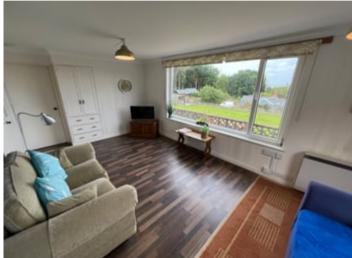

## Lounge/Sitting Room

17' 9" x 10' 10" (5.41m x 3.30m) with picture window to front with spectacular views over Cardigan bay towards Ynys Lochtyn, double glazed window to side, economy 7 heater, TV point, storage cupboard.

## Front Double Bedroom 2

12' 7" x 10' 5" (3.84m x 3.17m) with picture window to front with sea views, economy 7 heater, range of built in wardrobes.