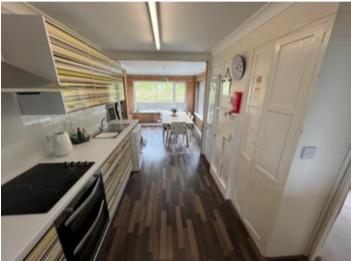

# Kitchen/Dining Room

21' 0" x 8' 4" (6.40m x 2.54m) (max) with range of fitted base and wall cupboard units with formica working surfaces above, electric Whirlpool oven and grill, 4 ring electric hob, stainless steel extractor hood, stainless steel single drainer sink, space for tall fridge freezer, storage cupboard, tiled splash back, plumbing for automatic washing machine, split level leading down to -

# Dining Room Area

With large double glazed window to both sides and rear, space for 8 seater dining table, exterior door.