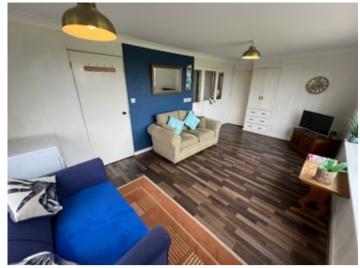

The property comprises of Ent Hall, Sep w.c. Shower Room, Lounge/Sitting Room, Kitchen/Dining Room, 2 Double Bedrooms.

The property is situated in the coastal village of Aberporth being a popular seaside resort on the Cardigan Bay coastline. The village benefits from an excellent bus service, primary school, pubs, cafes, restaurants, several shops and excellent sandy beaches. The All Wales coastal path runs along the nearby coast line. The property is within some 15 minutes drive from the larger urban contribution town of Cardigan offering a wide range of facilities and services including local and national retailers, lower and higher education facilities and 6th Form college.

## Lounge/Sitting Room

17' 9" x 10' 10" (5.41m x 3.30m) with picture window to front with spectacular views over Cardigan bay towards Ynys Lochtyn, double glazed window to side, economy 7 heater, TV point, storage cupboard.