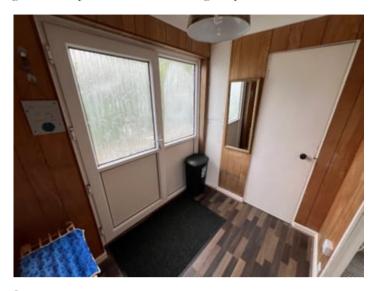

#### Entrance Hall

5' 9" x 7' 0" (1.75m x 2.13m) via half glazed upvc door with glazed side panel, door into storage cupboard.