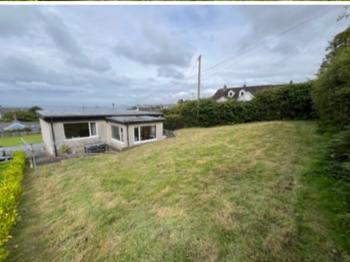

#### To the Front

To the front is a raised sitting out area with superb views over Cardigan Bay.

To the Rear

A spacious garden mostly laid to lawn with mature hedging to boundary.

**TENURE** 

The property is of Freehold Tenure.