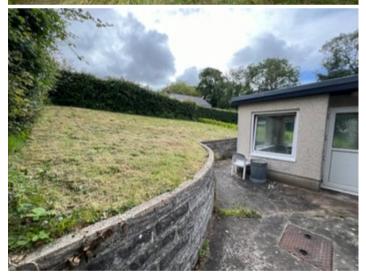

#### To the Front

To the front is a raised sitting out area with superb views over Cardigan Bay.

To the Rear

A spacious garden mostly laid to lawn with mature hedging to boundary.

**TENURE** 

The property is of Freehold Tenure.