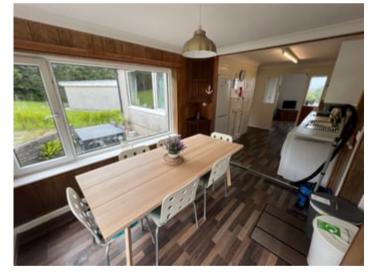

# Kitchen/Dining Room

21' 0" x 8' 4" (6.40m x 2.54m) (max) with range of fitted base and wall cupboard units with formica working surfaces above, electric Whirlpool oven and grill, 4 ring electric hob, stainless steel extractor hood, stainless steel single drainer sink, space for tall fridge freezer, storage cupboard, tiled splash back, plumbing for automatic washing machine, split level leading down to -

# Dining Room Area

With large double glazed window to both sides and rear, space for 8 seater dining table, exterior door.