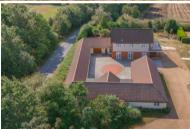

# **COURT**<sup>2</sup>

Home Farm, Home Farm Road, Little Warley, Essex, CM13 3EB £3,500,000

Nestled in the heart of Little Warley, Home Farm sits on plot of approx 4 acres (STLS) and enjoys some of the most breath-taking and far reaching views we have ever seen. Within this gated and very private estate there are several out buildings which include a detached three bedroom bungalow, four garage courtyard with a one bedroom apartment and a separate two bedroom apartment, a further garage, a vast barn. and finally the main house. Bringing the total amount of sq footage to 11,000 approx.

- HOUSE & OUTBUILDINGS 11,000 APPROX SQ FT
- MAGNIFICENT FAR REACHING VIEWS
- VAST BARN
- THREE APARTMENTS
- SWIMMING POOL

- APPROX 4 ACRES (STLS)
- SIX GARAGES
- SEPARATE THREE BEDROOM BUNGALOW
- COURT YARD GARAGE BLOCK