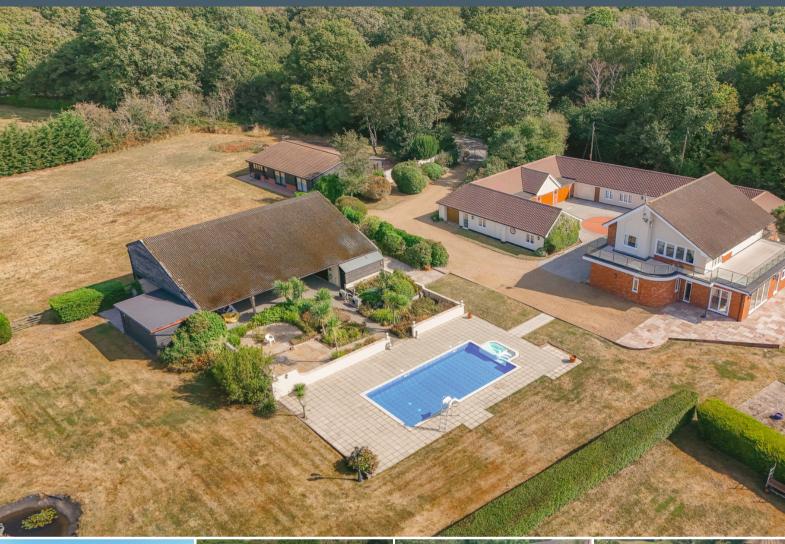

# **COURT**<sup>2</sup>

Home Farm, Home Farm Road, Little Warley, Essex, CM13 3EB £3,500,000

Nestled in the heart of Little Warley, Home Farm sits on plot of approx 4 acres (STLS) and enjoys some of the most breath-taking and far reaching views we have ever seen. Within this gated and very private estate there are several out buildings which include a detached three bedroom bungalow, four garage courtyard with a one bedroom apartment and a separate two bedroom apartment, a further garage, a vast barn. and finally the main house. Bringing the total amount of sq footage to 11,000 approx.

- HOUSE & OUTBUILDINGS 11,000 APPROX SQ FT
- MAGNIFICENT FAR REACHING VIEWS
- VAST BARN
- THREE APARTMENTS
- SWIMMING POOL

- APPROX 4 ACRES (STLS)
- SIX GARAGES
- SEPARATE THREE BEDROOM BUNGALOW
- COURT YARD GARAGE BLOCK