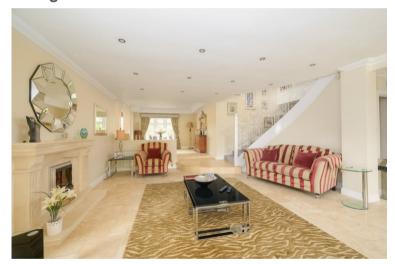

prox 4 acres (STLS) and enjoys some of the most breath-taking and far reaching views we have ever seen. Within this gated and very private estate there are several out buildings which include a detached three bedroom bungalow, four garage courtyard with a one bedroom apartment and a separate two bedroom apartment, a further garage, a vast barn. and finally the main house. Bringing the total amount of sq footage to 11,000 approx.

- HOUSE & OUTBUILDINGS 11,000 APPROX SQ FT
- MAGNIFICENT FAR REACHING VIEWS
- VAST BARN
- THREE APARTMENTS
- SWIMMING POOL

- APPROX 4 ACRES (STLS)
- SIX GARAGES
- SEPARATE THREE BEDROOM BUNGALOW
- COURT YARD GARAGE BLOCK





#### **Main House**

#### **Ground Floor**

#### **Entrance Hall**

## Reception Area



3.76m x 3.73m (12' 4" x 12' 3")

## Sitting Room



5.62m x 5.14m (18' 5" x 16' 10")

## Study



3.24m x 3.01m (10' 8" x 9' 11")