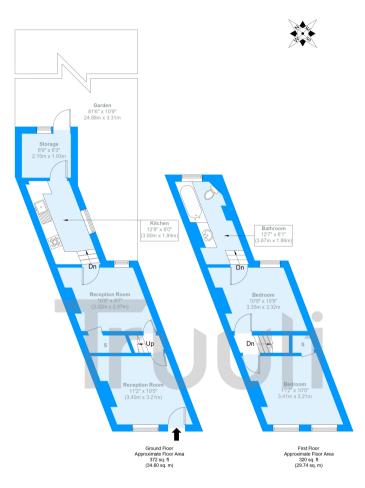

## Boulogne Road

Approximate Gross Internal Area = 64.34 sq m / 692 sq ft

The Floor plan is not to scale and measurements and areas shown are approximate and therefore should be used for illustrative purposes only. The plan has been prepared in accordance with the RICS code of Measuring Practice and whilst we have confidence in the information produced it must not be relied on. Maximum lengths and widths are represented on the floor plan. If there is any aspect of particular importance, you should carry out or commission your own inspection of the property.