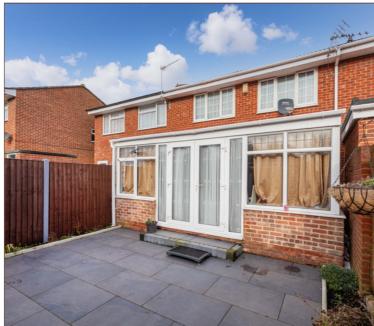

The ground floor features a spacious 17ft reception room offering ample space for entertaining, with double doors leading to the light and airy conservatory with dining table opening out onto to the low maintenance south-west facing rear garden. There is also a fitted kitchen to the left and a welcoming entrance hallway with modern w/c installed last year.