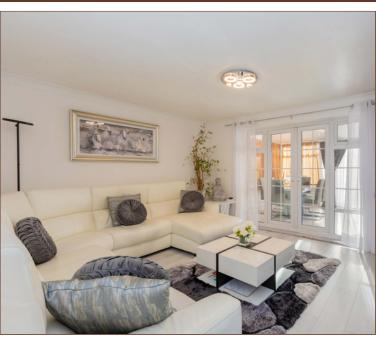

The ground floor features a spacious 17ft reception room offering ample space for entertaining, with double doors leading to the light and airy conservatory with dining table opening out onto to the low maintenance south-west facing rear garden. There is also a fitted kitchen to the left and a welcoming entrance hallway with modern w/c installed last year.

DOWNSTAIRS CLOAKROOM AND FAMILY BATHROOM UPSTAIRS

17FT RECEPTION & ADDITIONAL 17FT CONSERVATORY FOR DINING

A SHORT DISTANCE FROM POPULAR LANGLEY AND GRAMMAR SCHOOLS