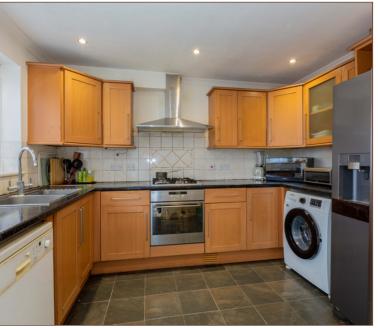

The ground floor features a spacious 17ft reception room offering ample space for entertaining, with double doors leading to the light and airy conservatory with dining table opening out onto to the low maintenance south-west facing rear garden. There is also a fitted kitchen to the left and a welcoming entrance hallway with modern w/c installed last year.