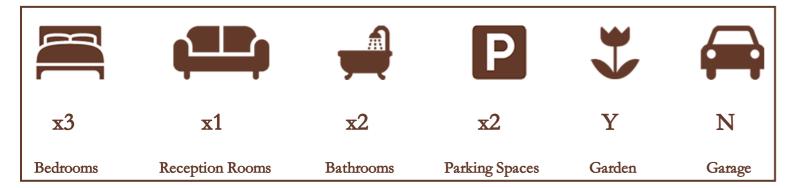

To the first floor there are three bedrooms, with built in wardrobes and a three-piece family bathroom.

Externally there is ample residents on-street parking also available to the front and rear of the property with garage available to rent.