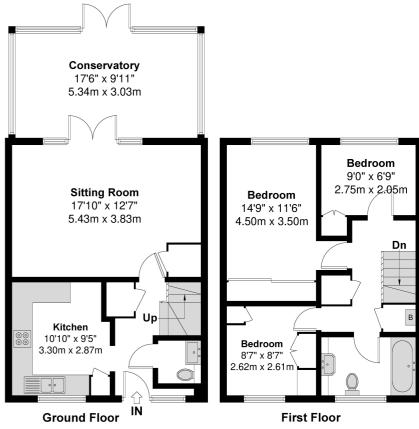

The ground floor features a spacious 17ft reception room offering ample space for entertaining, with double doors leading to the light and airy conservatory with dining table opening out onto to the low maintenance south-west facing rear garden. There is also a fitted kitchen to the left and a welcoming entrance hallway with modern w/c installed last year.

To the first floor there are three bedrooms, with built in wardrobes and a three-piece family bathroom.

Externally there is ample residents on-street parking also available to the front and rear of the property with garage available to rent.

## Crown Meadow

Approximate Floor Area = 97.53 Square meters / 1049.80 Square feet

Illustration for identification purposes only, measurements are approximate, not to scale.

Prospective purchasers should be aware that these sales particulars are intended as a general guide only and room sizes should not be relied upon for carpets or furnishing. We have not carried out any form of survey nor have we tested any appliance or services, mechanical or electrical. All maps are supplied by Goview.co.uk from Ordnance Survey mapping. Care has been taken in the preparation of these sales particulars, which are thought to be materially correct, although their accuracy is not guaranteed and they do not form part of any contract.