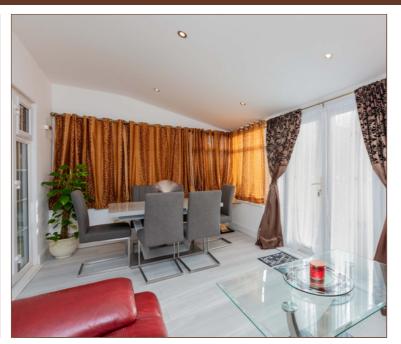

The ground floor features a spacious 17ft reception room offering ample space for entertaining, with double doors leading to the light and airy conservatory with dining table opening out onto to the low maintenance south-west facing rear garden. There is also a fitted kitchen to the left and a welcoming entrance hallway with modern w/c installed last year.

DOWNSTAIRS CLOAKROOM AND FAMILY BATHROOM UPSTAIRS

17FT RECEPTION & ADDITIONAL 17FT CONSERVATORY FOR DINING

A SHORT DISTANCE FROM POPULAR LANGLEY AND GRAMMAR SCHOOLS