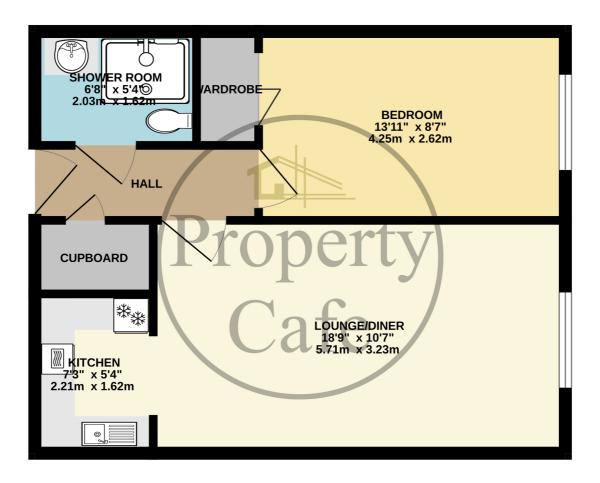

Flat 67 Brookfield Road, Bexhill-on-Sea, East Sussex, TN40 1PN Immaculate 1 Bed Retirement Flat In Sought After Development £99,950

The Property Cafe is delighted to offer For Sale this well presented one bedroom second floor retirement flat forming part of a highly sought after retirement development (Over 55's) known as Homelawn House. As stated the apartment is well presented throughout & also enjoys pleasant views across the well maintained communal gardens towards the sea. The development is situated in a quiet peaceful location at the East ens of the seafront within easy access to Bexhill Town Centre which offers many amenities as well as Ravenside Retail Park with its range of shopping facilities. This popular development is situated just off Bexhill's seafront and boasts a number of communal facilities such as communal lounge, laundry room, guest suites and a lift service to all floors. The property itself comprises of: A well presented inner entrance hall, a large lounge-diner, semi-open plan fitted kitchen, double bedroom with ample storage and a modern re-fitted shower room/w.c. Viewing highly recommended by vendors sole agents.

## 2ND FLOOR APARTMENT 463 sq.ft. (43.0 sq.m.) approx.

The Homelawn House Development caters for the over 55's with a house manager backed by a 24 hour careline system, a residents lounge with activities and communal laundry. There is also a guest suite available for visitors, subject to availability and at a cost per night. The property comes with a remainder of a 99 years lease from 1 March 1987. The service charge is £3511.53 per annum and the ground rent £490.28 per annum. Council tax band: B.

- One Bed Retirement Apartment
- Double Bedroom With Fitted Wardrobes
  - Spacious Lounge-Diner
- Modern Fitted Semi-Open Plan Kitchen
  - Modern Refitted Shower Room
- Lovely Views Across Landscaped Grounds
- Secure House Managed Development
  - 24 Hour Care Line Support Alarm