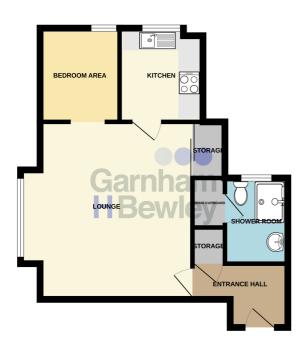

## Accommodation

Second Floor Entrance Hall

Lounge Area

15' 6" x 15' 0" (4.72m x 4.57m)

**Bedroom Area** 

8' 2" x 6' 11" (2.49m x 2.11m)

Kitchen

7' 6" x 6' 11" (2.29m x 2.11m)

Wet Room

7' 10" x 5' 6" (2.39m x 1.68m)

SECOND FLOOR 449 sq.ft. (41.7 sq.m.) approx.

TOTAL ELOOR AREA: 448 s.gt. 441 s.gt

For further information contact Garnham H Bewley: Tel: 01342 410227 | Email: eastgrinstead@garnhamhbewley.co.uk