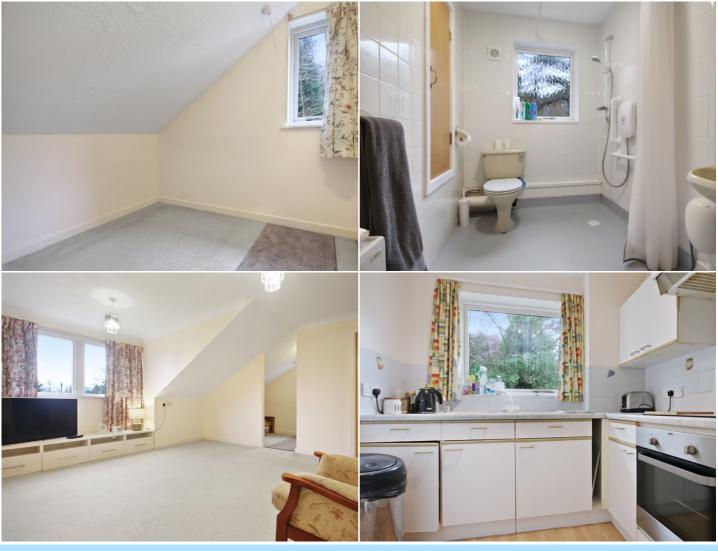

## 32 Ashdown Gate, London Road, East Grinstead, West Sussex RH19 1FG

Garnham H Bewley are pleased to present to the market this second floor studio apartment. Ashdown Gate is an Independent Living Development with a Visiting Development Manager conveniently situated within approximately 5 minute walk to Aldi and 2 minutes to the bus stop and offers Residents parking, lift, Communal laundry, communal lounge where there is Social events such as coffee mornings, quiz and board games. The development is restricted to ages 55 and over. The accommodation boasts a open plan lounge/bedroom area with bay window to the front aspect and window to the side, kitchen with integrated oven, electric hob, space for fridge/freezer and window and a wet room ideal for easy access showering. The property is offered with no onwards chain and Internal viewings come highly recommended to fully appreciate this great example of a studio apartment.

## Accommodation

Second Floor Entrance Hall

Lounge Area

15' 6" x 15' 0" (4.72m x 4.57m)

**Bedroom Area** 

8' 2" x 6' 11" (2.49m x 2.11m)

Kitchen

7' 6" x 6' 11" (2.29m x 2.11m)

Wet Room

7' 10" x 5' 6" (2.39m x 1.68m)

SECOND FLOOR 449 sq.ft. (41.7 sq.m.) approx.

TOTAL ELOOR AREA: 448 s.gt. 441 s.gt

For further information contact Garnham H Bewley: Tel: 01342 410227 | Email: eastgrinstead@garnhamhbewley.co.uk