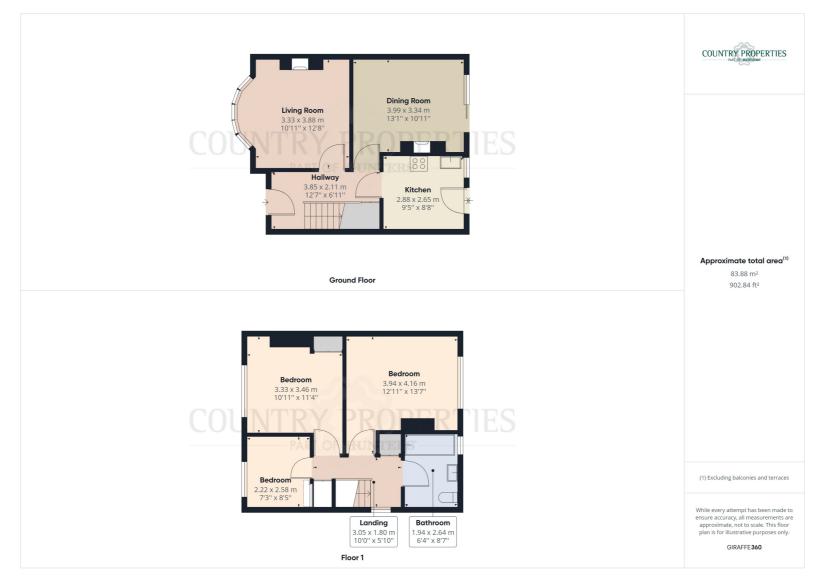

# **Ground Floor**

## Entrance Hall

Timber framed glazed UPVC light panel above leading through to entrance hall, Wood effect flooring, stairs to first floor, radiator, under stair storage cupboard and further under stair storage space with pull out shelving, doors to living room, dining room and kitchen.

# Living Room

Walk in curved bay window to front with UPVC double glazed Georgian style windows and plantation shutters within, feature curved radiator, cast iron fireplace with white painted timber mantle and ceramic tiled hearth, built in TV cabinets, further built in storage cabinet with shelving over, picture rail.

# **Dining Room**

Wood effect laminate flooring, UPVC double glazed sliding patio door to rear, feature cast iron fireplace with tiled decorative insert, ceramic tiled hearth, radiator concealed within a decorative radiator cover, shelving with storage cupboard below, picture rail.

#### Kitchen

Replacement UPVC double glazed door and window to rear, radiator, roll edge worktop with high gloss fronted white cupboards above and below with bar style brushed steel handles, stainless steel single bowl sink unit with mixer tap over, integrated electric oven with four burner gas hob above and extractor over, space for fridge/freezer, integrated dishwasher, space and plumbing for automatic washing machine, wall mounted gas boiler concealed within cupboard, ceramic wall tiling, ceramic floor tiling.

## First Floor

# Landing

Loft access with drop down hatch and ladder, airing cupboard with slatted shelving, within further over stair storage cupboard with shelving within, replacement UPVC double glazed window to side, doors to bedrooms and bathroom.

#### Bedroom One

Replacement UPVC double glazed window to rear, radiator, picture rail, range of built-in wardrobes with shelf and hanging space within and further overhead storage cupboards, built in dressing table area with draws and integrated mirror.

#### **Bedroom Two**

Replacement double glazed UPVC window to front, radiator, picture rail, integrated shelving, built in cupboard with shelf and hanging space and further overhead storage cupboard.

#### **Bedroom Three**

Replacement UPVC double glazed window to front, radiator ,picture rail.

#### Bathroom

A white bathroom suite comprising of a panelled bath with Chrome effect mixer tap and shower attachment, wash hand basin inset within a vanity unit with numerous cupboards and draws below, low level dual flush WC with concealed system, Chrome effect heated towel rail, built in bathroom storage cupboards with glass fronted display units, integrated mirror with integrated lighting above, ceramic wall tiling, vinyl flooring, replacement UPVC double glazed window to rear with obscured glass.