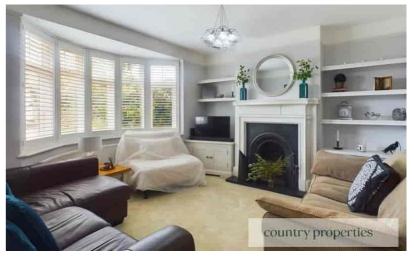

# Living Room

Walk in curved bay window to front with UPVC double glazed Georgian style windows and plantation shutters within, feature curved radiator, cast iron fireplace with white painted timber mantle and ceramic tiled hearth, built in TV cabinets, further built in storage cabinet with shelving over, picture rail.