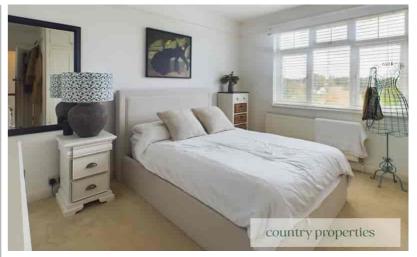

#### Bedroom One

Replacement UPVC double glazed window to rear, radiator, picture rail, range of built-in wardrobes with shelf and hanging space within and further overhead storage cupboards, built in dressing table area with draws and integrated mirror.

#### **Bedroom Two**

Replacement double glazed UPVC window to front, radiator, picture rail, integrated shelving, built in cupboard with shelf and hanging space and further overhead storage cupboard.

#### **Bedroom Three**

Replacement UPVC double glazed window to front, radiator ,picture rail.