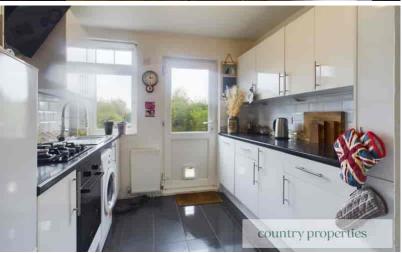

#### Kitchen

Replacement UPVC double glazed door and window to rear, radiator, roll edge worktop with high gloss fronted white cupboards above and below with bar style brushed steel handles, stainless steel single bowl sink unit with mixer tap over, integrated electric oven with four burner gas hob above and extractor over, space for fridge/freezer, integrated dishwasher, space and plumbing for automatic washing machine, wall mounted gas boiler concealed within cupboard, ceramic wall tiling, ceramic floor tiling.