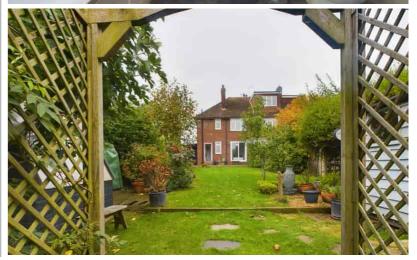

#### Rear Garden

An extensive garden which is on mainly laid to lawn with gated access to the rear of the garage/carport, various flowers and shrubs to borders. To the bottom of the garden there is an extensive gravelled entertainment area with seating area and access to a shed with outside covered porch ideal for barbecuing and entertaining, feature decorative arch separating the garden and the seating area, further timber shed and decking area.