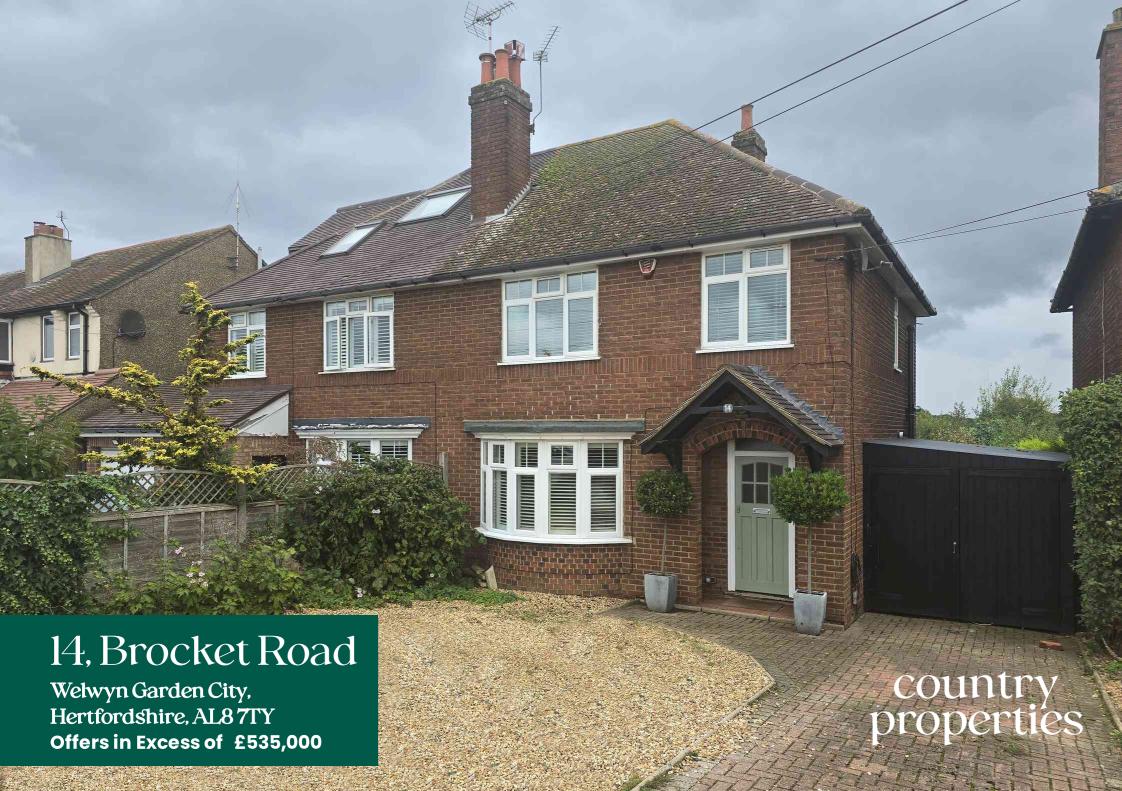

COUNTRYSIDE VIEWS!!! This delightfully spacious 3 bed semi-detached home is in a sought after location. The house comprises of large rear garden that entertains many different species of wildlife, spacious rooms and with planning being previously being accepted for a ground floor extension this semi has so much potential!! With amazing views over looking Hertfordshire countryside and amazing sunsets beaming through the bay window in the Spring/Summer this property is a true gem.

- FREEHOLD
- 3 BEDROOM SEMI DETACHED FAMILY HOME
- PREVIOUS PLANNING FOR A GROUND FLOOR EXTENSION
- GARAGE AND OFF ROAD PARKING FOR SEVERAL CARS
- CLOSE TO STANBOROUGH LAKES
- CLOSE TO LOCAL COUNTRYSIDE WALKS AND VILLAGE PUBS IN LEMSFORD
- COUNTRYSIDE VIEWS WITH AMAZING SUNSETS THAT PIERCE THROUGH THE BAY WINDOW
- SOUGHT AFTER LOCATION
- LARGE REAR GARDEN WITH SEATING AND ENTERTAINMENT AREA