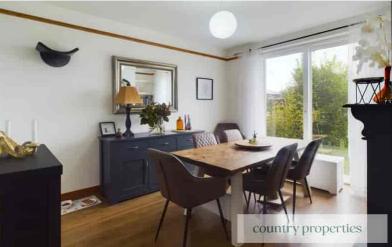

# **Dining Room**

Wood effect laminate flooring, UPVC double glazed sliding patio door to rear, feature cast iron fireplace with tiled decorative insert, ceramic tiled hearth, radiator concealed within a decorative radiator cover, shelving with storage cupboard below, picture rail.