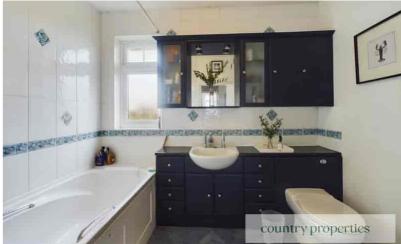

#### Bathroom

A white bathroom suite comprising of a panelled bath with Chrome effect mixer tap and shower attachment, wash hand basin inset within a vanity unit with numerous cupboards and draws below, low level dual flush WC with concealed system, Chrome effect heated towel rail, built in bathroom storage cupboards with glass fronted display units, integrated mirror with integrated lighting above, ceramic wall tiling, vinyl flooring, replacement UPVC double glazed window to rear with obscured glass.