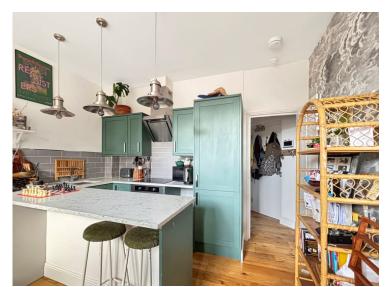

# Kitchen

7' 08" x 6' 05" (2.34m x 1.96m) 11' 7" x 6' 09" (3.53m x 2.06m) Range of units and draws, marble worktop, inset sink, integrated fridge/freezer, oven, induction hob, washing machine, breakfast bar with space for stools, pendant lights, open plan onto the lounge.