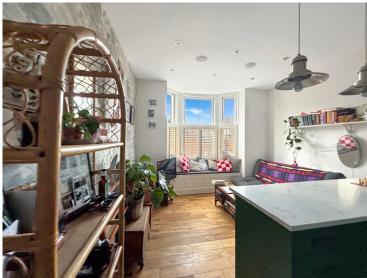

# Lounge

 $7" \times 8' \ 09" \ (3.53m \times 2.67m)$  Double glazed bay window to front with shutters, bespoke seating unit, inset spot lights, wooden floor.