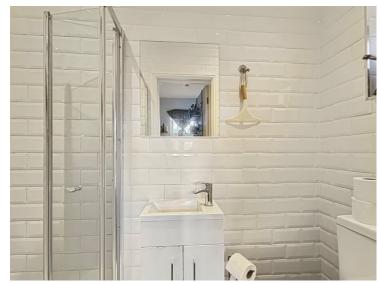

#### **Shower Room**

6' 9" x 2' 7" (2.06m x 0.79m) Double glazed window to side, tiled walls, low level WC, wash hand wash sink, shower enclosure.