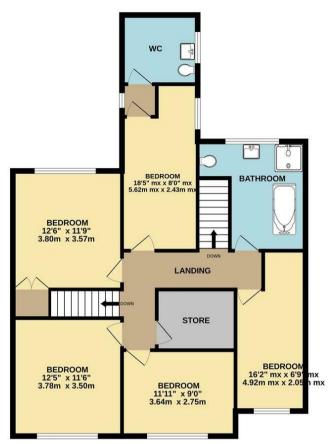

The interior of this beautifully presented property comprises a spacious living room with dining area, the fitted kitchen and utility room, two bedrooms and shower room on the ground floor. The first floor consists of five bedrooms, ensuite bathroom and the family bathroom. The exterior boasts a private rear garden and front garden, perfect for enjoying the summer months.

This exciting opportunity should not be missed! All enquiries can be made through Bettermove on 0330 004 0050.

1ST FLOOR 1006 sq.ft. (93.4 sq.m.) approx.

TOTAL FLOOR AREA : 2155 sq.ft. (200.2 sq.m.) approx.