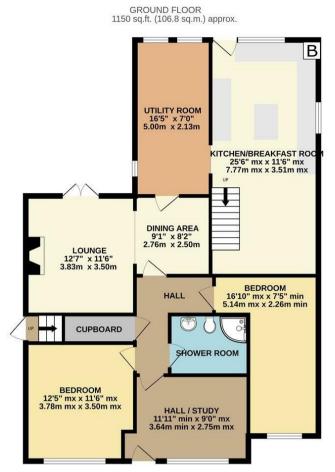

The interior of this beautifully presented property comprises a spacious living room with dining area, the fitted kitchen and utility room, two bedrooms and shower room on the ground floor. The first floor consists of five bedrooms, ensuite bathroom and the family bathroom. The exterior boasts a private rear garden and front garden, perfect for enjoying the summer months.

This exciting opportunity should not be missed! All enquiries can be made through Bettermove on 0330 004 0050.

1ST FLOOR 1006 sq.ft. (93.4 sq.m.) approx.

TOTAL FLOOR AREA : 2155 sq.ft. (200.2 sq.m.) approx.