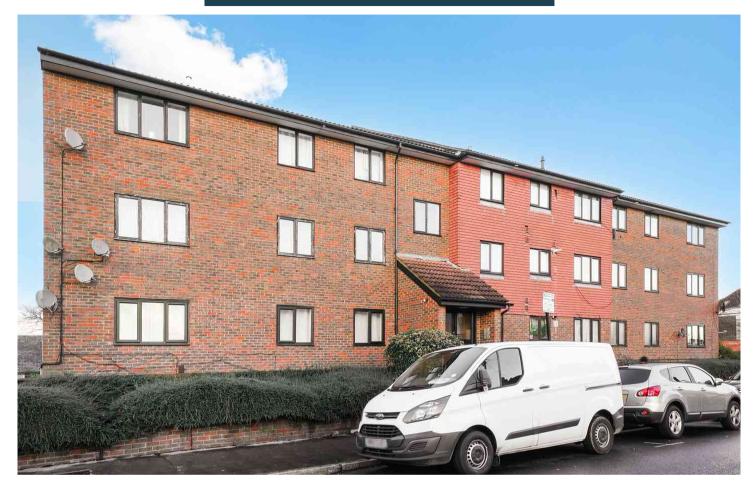

## Truuli

Meadowbridge Court, Princess Road, Croydon, Surrey, CR0 2EY £280,000 Leasehold

- 115 year lease
- Top floor (second floor)
- Fully refurbished
- Secure entry phone system and communal entrance
- Allocated parking space in a secure garage en bloc
- Transport links and shops nearby
- Private well maintained development
- No onward chain

## Meadowbridge Court, Princess Road, Croydon, Surrey, CR0 2EY

## £280,000 Leasehold

\*\*\* Vendor's comments \*\*\* "I have been so proud to own this beautifully renovated 2-bedroom top-floor flat, which forms part of a private, secure and well-maintained development nestled in the heart of Croydon's sought-after Princess Road.