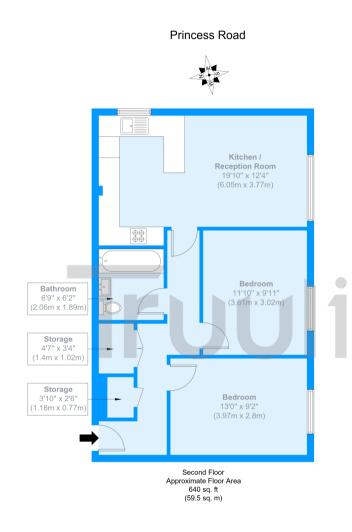

## Approximate Gross Internal Area = 59.5 sq m / 640 sq ft

The Floor plan is not to scale and measurements and areas shown are approximate and therefore should be used for illustrative purposes only. The plan has been prepared in accordance with the RICS code of Measuring Practice and whilst we have confidence in the information produced it must not be relied on. Maximum lengths and widths are represented on the floor plan. If there is any aspect of particular importance, you should carry out or commission your own inspection of the property. Copyright @ BleuPlan