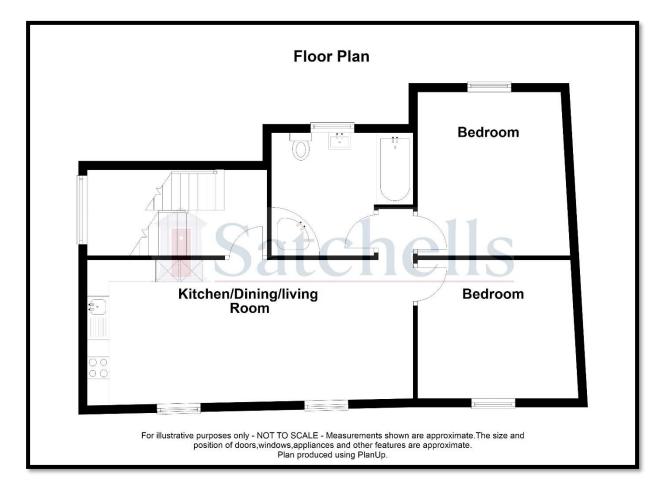

Planning has been granted to combine the whole first floor to create a 2 bedroom apartment with open plan kitchen/Dining/ living Room and bathroom. 1 parking space to the rear.

Indicative plan below:

Established 1922 with offices in: Hitchin, Letchworth, Baldock, Stotfold, Shefford, Biggleswade. Head Office: 49 High Street, Biggleswade, Bedfordshire. SG18 0JH Directors: John Hilditch FNAEA. Heather E Hilditch. Alan Hilditch ARLA, and Derek Hilditch AICBA