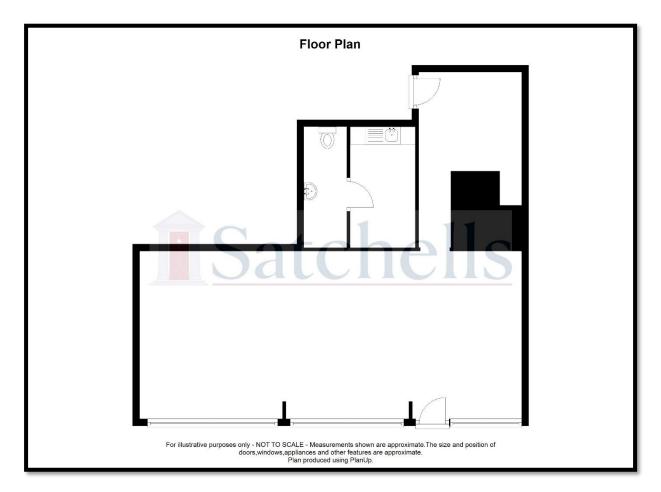

Satchells is the trading name of Satchells Estate Agents Limited Registered in England & Wales 9185978 Registered office: Unit 1b, Focus 4, Fourth Avenue, Letchworth, Hertfordshire, SG6 2TU

The ground floor about 745 Sq. ft. net internal area is currently vacant and predominately open plan with good window frontage, stock and storeroom to the rear and once installed a kitchen and toilet. It is available to let on a commercial lease under a user class of 'E' and formally a retail premises at £18,000 per annum.

See indicative plan below:

All in all an ideal opportunity to buy and occupy the whole, or let the whole, or occupy part and let the remainder.

Values: It is our opinion the retail element of the ground floor should let at circa £18,000 per annum, with subject to finish the first floor apartment should be worth circa £325,000 and would let at circa £1,200 PCM reflective of the current market conditions at the time of listing the premises to market.