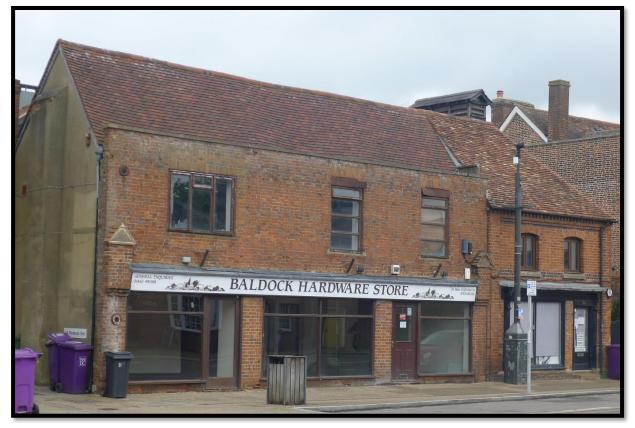

# For Sale Investment and development opportunity

# 27-29 Whitehorse Street, Baldock. SG7 6QF

### 2 Story building with commercial use on the ground floor and planning permission granted to convert the first floor to residential.

Originally 2 dwellings now combined on the ground floor to create a lock up shop with first floor storage/offices and toilets (But still divided) planning permission has been granted to retain the retail ground floor element with the addition of a kitchen and toilet with the first floor being combined to create a separate 2 bedroom apartment.