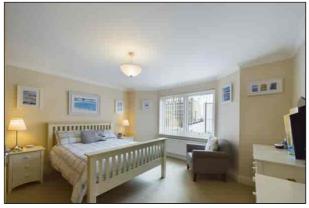

#### **Bedroom One**

4.01 m x 3.96 m (13' 2" x 13' 0") There is a double glazed window to the side of the proeprty, three fitted cupboards with hanging rails and shelving, radiator, television point and carpet flooring.