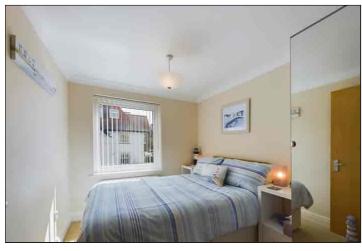

#### **Bedroom One**

4.01 m x 3.96 m (13' 2" x 13' 0") There is a double glazed window to the side of the proeprty, three fitted cupboards with hanging rails and shelving, radiator, television point and carpet flooring.

### **Bedroom Two**

2.69m x 2.35m (8' 10" x 7' 9") There is a double glazed window to the side of the property, radiator and carpet flooring.