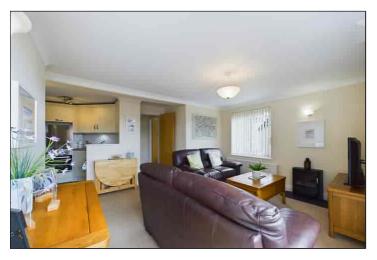

# **Living Room**

4.62m x 4.06m (15' 2" x 13' 4") This is a bright and airy double aspect room with a large double glazed window and door to the front of the property which provides access to the balcony and a double glazed window to the side which offers distant sea views. This room is open to the kitchen and features two radiators, media points, wall lights and carpet flooring.

#### Kitchen

2.95m x 1.89m (9' 8" x 6' 2") This kitchen comprises a range of white shaker style wall, base and drawer units with integrated electric oven/grill and ceramic hob with an extractor hood over. There is space for a fridge/freezer, localised wall tiling, stainless steel sink unit inset to roll top worksurfaces, feature unit lighting and vinyl flooring.