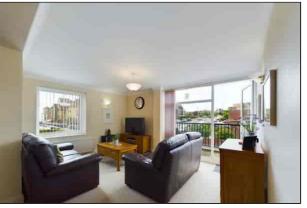

# **Living Room**

4.62m x 4.06m (15' 2" x 13' 4") This is a bright and airy double aspect room with a large double glazed window and door to the front of the property which provides access to the balcony and a double glazed window to the side which offers distant sea views. This room is open to the kitchen and features two radiators, media points, wall lights and carpet flooring.

# **Balcony**

 $4.70m \times 1.20m (15' 5" \times 3' 11")$  This great size southerly facing balcony offers delightful distant side on sea views.

5 Westcliff Court, West Cliff Road, Broadstairs, Kent. CT101RN.