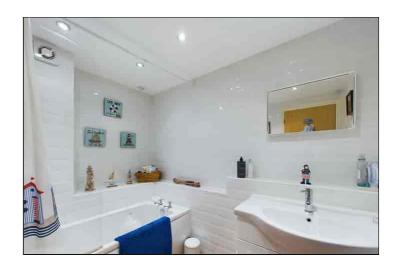

### **Bathroom**

2.58m x 1.83m (8' 6" x 6' 0") This fully tiled room features a panelled bath with shower over, wash hand basin inset to a vanity unit, low level w.c, chrome towel radiator, down lights and vinyl flooring.