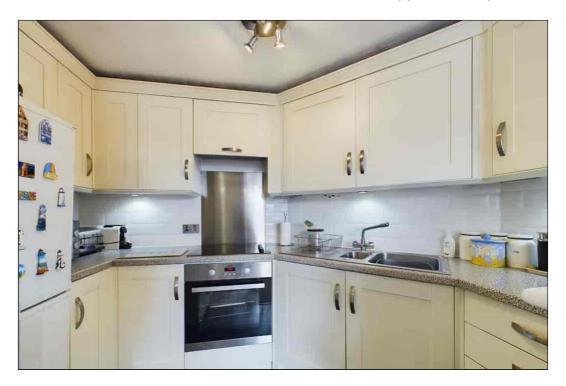

#### Kitchen

2.95m x 1.89m (9' 8" x 6' 2") This kitchen comprises a range of white shaker style wall, base and drawer units with integrated electric oven/grill and ceramic hob with an extractor hood over. There is space for a fridge/freezer, localised wall tiling, stainless steel sink unit inset to roll top worksurfaces, feature unit lighting and vinyl flooring.