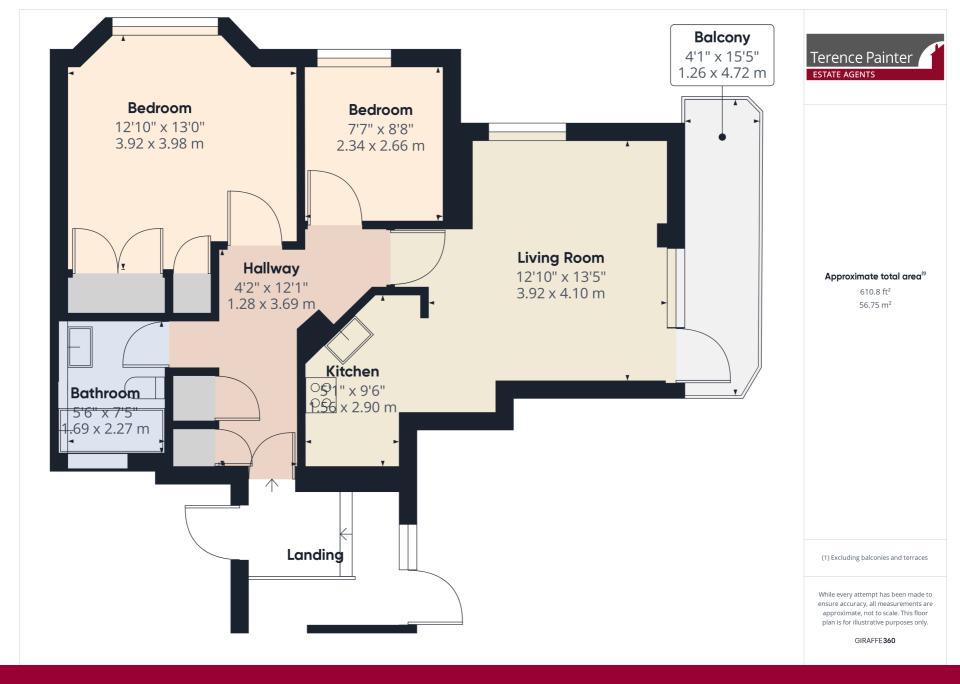

This apartment is located on the first floor level of the development and offers generous living accommodation comprising a welcoming central entrance hall, two double bedrooms, well appointed bathroom, fitted kitchen, living room and a 15'5" southerly facing balcony with side on distant sea views which can also be enjoyed from the living room. This apartment also benefits from two allocated under croft parking spaces, lift to all floors, share of the freehold and is being offered with no forward chain so call Terence Painter Estate Agents today on 01843 866866.

#### **Entrance Hall**

3.73m max x 2.82m max (12' 3" x 9' 3") This is an L shaped room with two cloak cupboards, radiator, wall mounted phone for the entry system, carpet flooring and doors leading off to the bedrooms, bathroom and living room

# **Living Room**

4.62m x 4.06m (15' 2" x 13' 4") This is a bright and airy double aspect room with a large double glazed window and door to the front of the property which provides access to the balcony and a double glazed window to the side which offers distant sea views. This room is open to the kitchen and features two radiators, media points, wall lights and carpet flooring.

# **Balcony**

 $4.70m \times 1.20m (15' 5" \times 3' 11")$  This great size southerly facing balcony offers delightful distant side on sea views.

5 Westcliff Court, West Cliff Road, Broadstairs, Kent. CT101RN.

#### Kitchen

2.95m x 1.89m (9' 8" x 6' 2") This kitchen comprises a range of white shaker style wall, base and drawer units with integrated electric oven/grill and ceramic hob with an extractor hood over. There is space for a fridge/freezer, localised wall tiling, stainless steel sink unit inset to roll top worksurfaces, feature unit lighting and vinyl flooring.

#### **Bedroom One**

4.01 m x 3.96 m (13' 2" x 13' 0") There is a double glazed window to the side of the proeprty, three fitted cupboards with hanging rails and shelving, radiator, television point and carpet flooring.

### **Bedroom Two**

2.69m x 2.35m (8' 10" x 7' 9") There is a double glazed window to the side of the property, radiator and carpet flooring.

### **Bathroom**

2.58m x 1.83m (8' 6" x 6' 0") This fully tiled room features a panelled bath with shower over, wash hand basin inset to a vanity unit, low level w.c, chrome towel radiator, down lights and vinyl flooring.