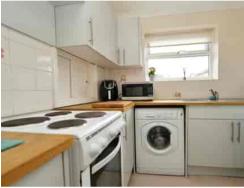

#### Kitchen

7' 9" x 7' 7" (2.36m x 2.31m)

Double glazed window to rear aspect, fitted in a modern range of base and wall mounted units, drawer units, complementing work surface, stainless steel single drainer sink unit with mixer tap, space for electric cooker, space and plumbing for washing machine, space for fridge freezer, large understairs storage cupboard.