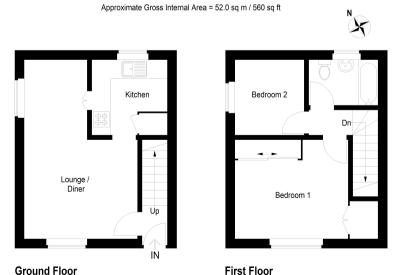

## Living/Dining Room

18' 10" x 13' 8" maximum (5.74m x 4.17m)

A double aspect room with double glazed windows to front and side aspects, two radiators, serving hatch to

#### Kitchen

7' 9" x 7' 7" (2.36m x 2.31m)

Double glazed window to rear aspect, fitted in a modern range of base and wall mounted units, drawer units, complementing work surface, stainless steel single drainer sink unit with mixer tap, space for electric cooker, space and plumbing for washing machine, space for fridge freezer, large understairs storage cupboard.

#### Bedroom 1

10' 5" x 10' 0" (3.17m x 3.05m)

Double glazed window to front aspect, large built in wardrobe housing central heating boiler, radiator.

#### Bedroom 2

8' 1" x 7' 6" (2.46m x 2.29m)

Double glazed window to side aspect, radiator.

# **Tenure**

Freehold

Service Charge - £200.00 per annum

Council Tax Band - A

This plan is for layout guidance only. Not drawn to scale unless stated. Windows and door openings are approximate. Whilst every care is taken in the preparation of this plan, please check all dimensions, shapes and compass bearings before making any decisions reliant upon them. (ID1171692)