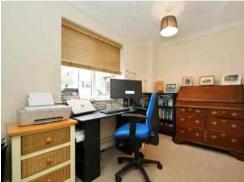

#### Bedroom 1

10' 5" x 10' 0" (3.17m x 3.05m)

Double glazed window to front aspect, large built in wardrobe housing central heating boiler, radiator.

#### Bedroom 2

8' 1" x 7' 6" (2.46m x 2.29m)

Double glazed window to side aspect, radiator.