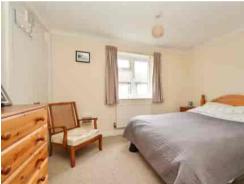

## Living/Dining Room

18' 10" x 13' 8" maximum (5.74m x 4.17m)

A double aspect room with double glazed windows to front and side aspects, two radiators, serving hatch to

#### Bedroom 1

10' 5" x 10' 0" (3.17m x 3.05m)

Double glazed window to front aspect, large built in wardrobe housing central heating boiler, radiator.

#### Bedroom 2

8' 1" x 7' 6" (2.46m x 2.29m)

Double glazed window to side aspect, radiator.