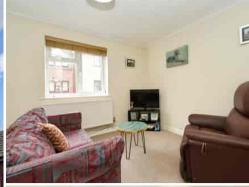

## Living/Dining Room

18' 10" x 13' 8" maximum (5.74m x 4.17m)

A double aspect room with double glazed windows to front and side aspects, two radiators, serving hatch to