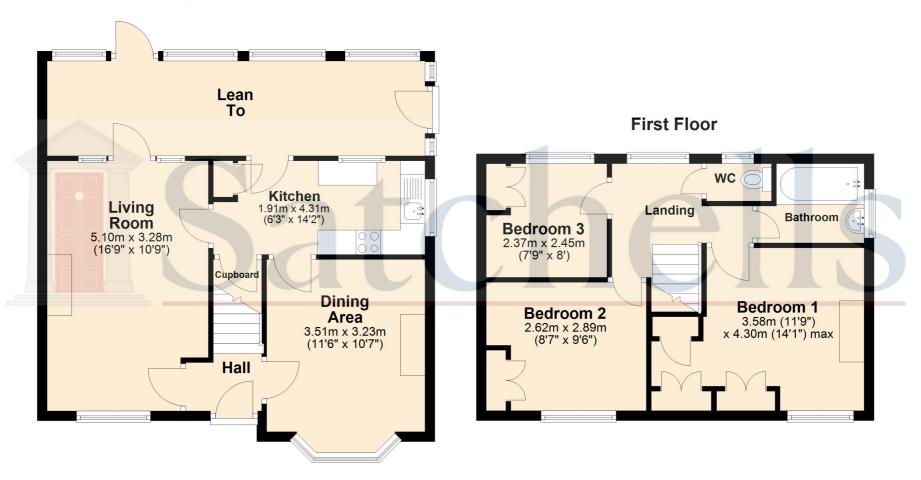

# **Ground Floor:**

### **Living Room:**

Abt. 16' 10" x 9' 9" (5.13m x 2.97m) Bay window to front aspect. Upvc door with windows to lean-to. Carpet. Radiator. Electric fireplace.

#### **Dining Room:**

Abt. 11' 6" x 10' 7" (3.51m x 3.23m) Carpet. Window to front aspect. Fireplace. Radiator.

#### Kitchen:

Abt. 14' 2" x 6' 3" (4.32m x 1.91m) Lino flooring. Window to side aspect. Window to rear aspect. Upvc door to lean-to. Radiator. Pantry cupboard. Under-stairs storage cupboard. Boiler. Breakfast bar. Worktops with a range of wall and base mounted units. Plumbed appliances. Space for cooker.

#### First Floor:

#### **Bedroom One:**

Abt. 11' 9" x 14' 1" (3.58m x 4.29m) maximum measurements. Carpet. Window to front aspect. Radiator. Storage cupboard. Fitted wardrobes.

#### **Bedroom Two:**

Abt. 8' 7" x 9' 6" (2.62m x 2.90m) Carpet. Window to front aspect. Radiator. Fitted wardrobes.

#### **Bedroom Three:**

Abt. 7' 9" x 8' 0" (2.36m x 2.44m) Window to rear aspect. Fitted wardrobes. Radiator.

#### **Ground Floor**

For ullustration purposes only - NOT TO SCALE - Measurements shown are approximate. The size and position of doors, windows, appliances and other feautres are approximate.

Plan produced using PlanUp.