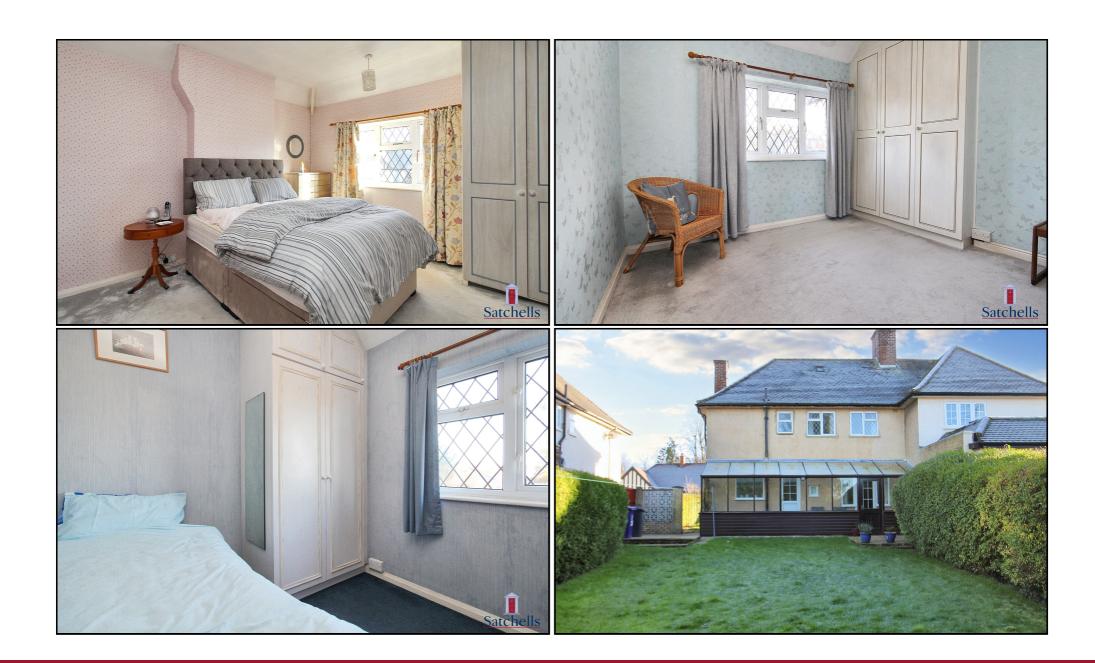

#### **Bedroom One:**

Abt. 11' 9" x 14' 1" (3.58m x 4.29m) maximum measurements. Carpet. Window to front aspect. Radiator. Storage cupboard. Fitted wardrobes.

#### **Bedroom Two:**

Abt. 8' 7" x 9' 6" (2.62m x 2.90m) Carpet. Window to front aspect. Radiator. Fitted wardrobes.

#### **Rear Garden:**

Enclosed with fencing and established shrubs. Non overlooked to rear. Shed to rear. Mostly laid to lawn with patio area and access to front garden.