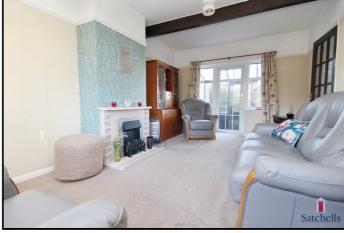

### **Living Room:**

Abt. 16' 10" x 9' 9" (5.13m x 2.97m) Bay window to front aspect. Upvc door with windows to lean-to. Carpet. Radiator. Electric fireplace.