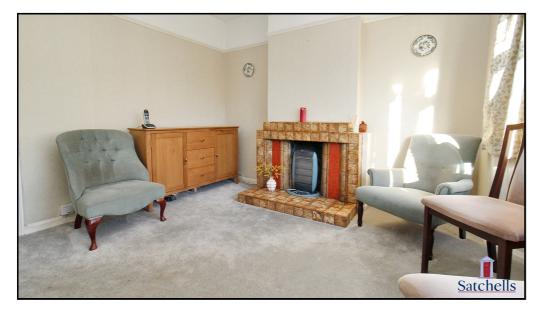

#### **Dining Room:**

Abt. 11' 6" x 10' 7" (3.51m x 3.23m) Carpet. Window to front aspect. Fireplace. Radiator.