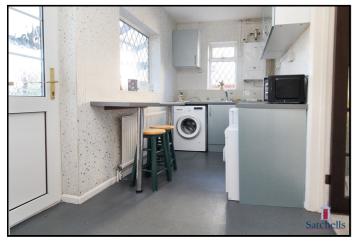

#### Kitchen:

Abt. 14' 2" x 6' 3" (4.32m x 1.91m) Lino flooring. Window to side aspect. Window to rear aspect. Upvc door to lean-to. Radiator. Pantry cupboard. Under-stairs storage cupboard. Boiler. Breakfast bar. Worktops with a range of wall and base mounted units. Plumbed appliances. Space for cooker.