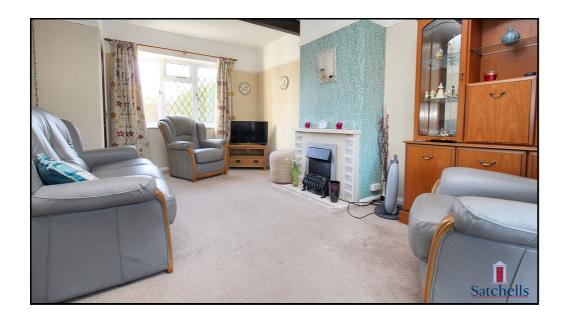

### **Living Room:**

Abt. 16' 10" x 9' 9" (5.13m x 2.97m) Bay window to front aspect. Upvc door with windows to lean-to. Carpet. Radiator. Electric fireplace.