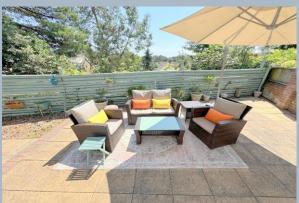

- Unique 3 bedroom mews home, set on a private road, in a development of just 4 homes
- Built in 2011 and set at the rear of the development, so offering a very private setting
- Dual aspect lounge/dining room with doors out to the garden
- Updated kitchen in a range of white units with quartz worktops over and integrated appliances to include oven, 4 ring gas hob, extractor, fridge/freezer, space for dishwasher, display shelving
- Ground floor cloak room and separate utility area with space and plumbing for a washing machine
- Boiler replaced in 2021
- Gas central heating and double glazing
- Bedroom one with fitted double wardrobe and ensuite shower room
- Bed three presently used as a study, having lovely treetop views over Lower Parkstone
- Delightful fully enclosed garden with a generous patio and a fabulous place to relax and entertain. Area for storage shed and access down the side to the front
- 2 parking spaces (tandem)