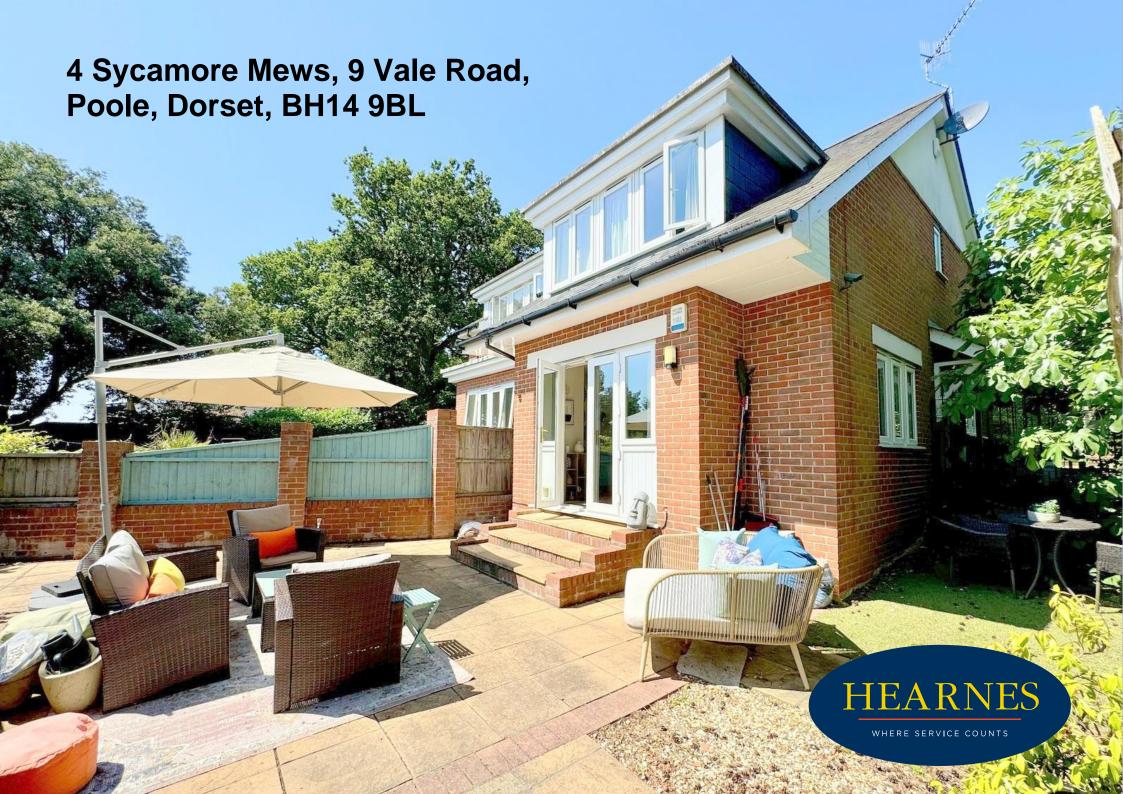

## 4 Sycamore Mews, 9 Vale Road, Poole, Dorset, BH14 9BL FREEHOLD PRICE £385,000

A delightful, well presented 3 bedroom, 2 bathroom, mews home, built in 2011 and being one of a small development of just 4 homes. Set off Vale Road, down a private road, the home is tucked away, offering a high degree of seclusion and privacy. This stylish home offers a dual aspect lounge/dining room with doors out to a private garden, attractive fitted kitchen, downstairs cloakroom/utility room, and parking for 2 cars along with gas central heating and double glazing. The design has a 'cool vibe' and is presented in an uplifting and fun way, with excellent use of wallpapers, colours and styling. A rather unique property and set in a highly desirable location in BH14, with local amenities all close by.

- Unique 3 bedroom mews home, set on a private road, in a development of just 4 homes
- Built in 2011 and set at the rear of the development, so offering a very private setting
- Dual aspect lounge/dining room with doors out to the garden
- Updated kitchen in a range of white units with quartz worktops over and integrated appliances to include oven, 4 ring gas hob, extractor, fridge/freezer, space for dishwasher, display shelving
- Ground floor cloak room and separate utility area with space and plumbing for a washing machine
- Boiler replaced in 2021
- Gas central heating and double glazing
- Bedroom one with fitted double wardrobe and ensuite shower room
- Bed three presently used as a study, having lovely treetop views over Lower Parkstone
- Delightful fully enclosed garden with a generous patio and a fabulous place to relax and entertain. Area for storage shed and access down the side to the front
- 2 parking spaces (tandem)