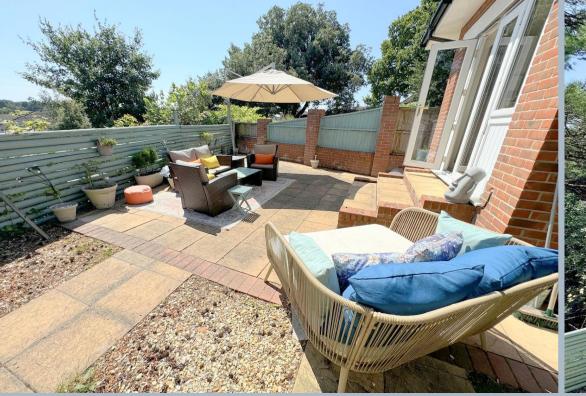

- Unique 3 bedroom mews home, set on a private road, in a development of just 4 homes
- Built in 2011 and set at the rear of the development, so offering a very private setting
- Dual aspect lounge/dining room with doors out to the garden
- Updated kitchen in a range of white units with quartz worktops over and integrated appliances to include oven, 4 ring gas hob, extractor, fridge/freezer, space for dishwasher, display shelving
- Ground floor cloak room and separate utility area with space and plumbing for a washing machine
- Boiler replaced in 2021
- Gas central heating and double glazing
- Bedroom one with fitted double wardrobe and ensuite shower room
- Bed three presently used as a study, having lovely treetop views over Lower Parkstone
- Delightful fully enclosed garden with a generous patio and a fabulous place to relax and entertain. Area for storage shed and access down the side to the front
- 2 parking spaces (tandem)