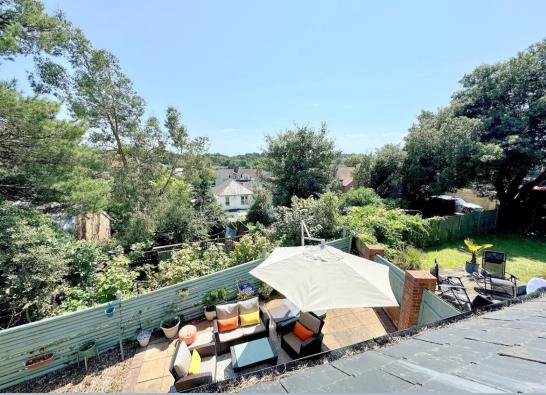

- Unique 3 bedroom mews home, set on a private road, in a development of just 4 homes
- Built in 2011 and set at the rear of the development, so offering a very private setting
- Dual aspect lounge/dining room with doors out to the garden
- Updated kitchen in a range of white units with quartz worktops over and integrated appliances to include oven, 4 ring gas hob, extractor, fridge/freezer, space for dishwasher, display shelving
- Ground floor cloak room and separate utility area with space and plumbing for a washing machine
- Boiler replaced in 2021
- Gas central heating and double glazing
- Bedroom one with fitted double wardrobe and ensuite shower room
- Bed three presently used as a study, having lovely treetop views over Lower Parkstone
- Delightful fully enclosed garden with a generous patio and a fabulous place to relax and entertain. Area for storage shed and access down the side to the front
- 2 parking spaces (tandem)