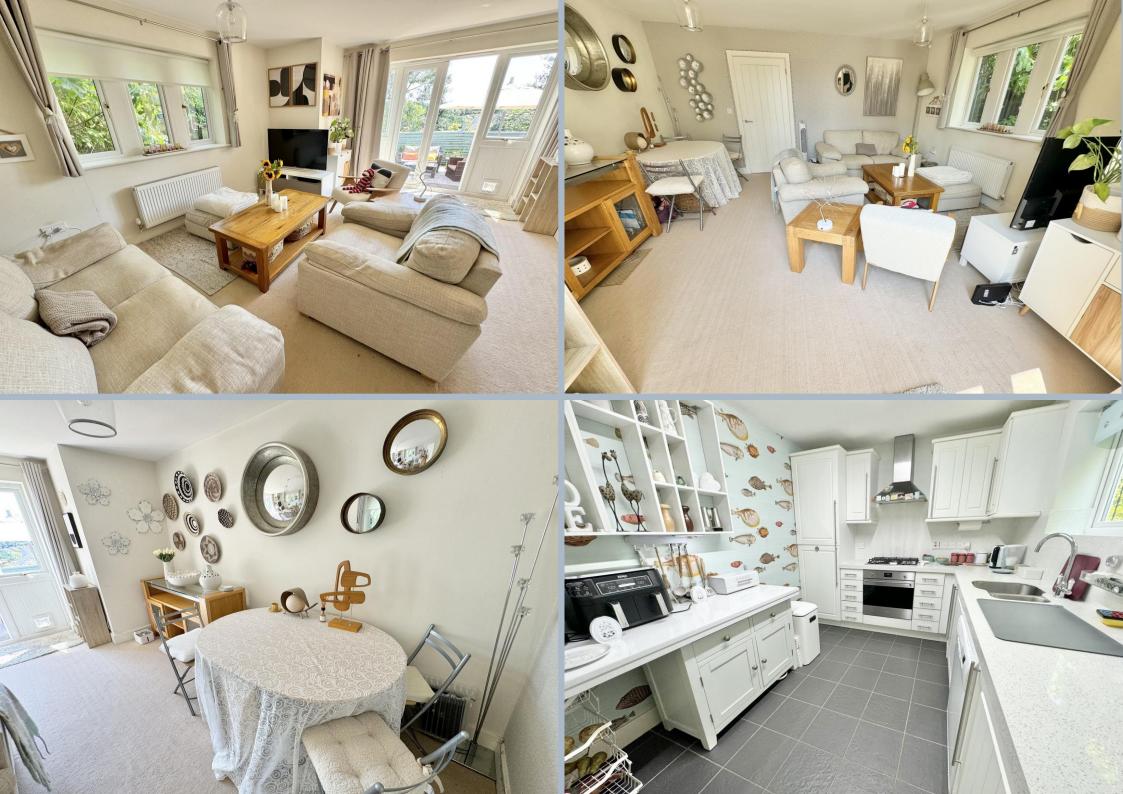

## 4 Sycamore Mews, 9 Vale Road, Poole, Dorset, BH14 9BL FREEHOLD PRICE £385,000

A delightful, well presented 3 bedroom, 2 bathroom, mews home, built in 2011 and being one of a small development of just 4 homes. Set off Vale Road, down a private road, the home is tucked away, offering a high degree of seclusion and privacy. This stylish home offers a dual aspect lounge/dining room with doors out to a private garden, attractive fitted kitchen, downstairs cloakroom/utility room, and parking for 2 cars along with gas central heating and double glazing. The design has a 'cool vibe' and is presented in an uplifting and fun way, with excellent use of wallpapers, colours and styling. A rather unique property and set in a highly desirable location in BH14, with local amenities all close by.

- Unique 3 bedroom mews home, set on a private road, in a development of just 4 homes
- Built in 2011 and set at the rear of the development, so offering a very private setting
- Dual aspect lounge/dining room with doors out to the garden
- Updated kitchen in a range of white units with quartz worktops over and integrated appliances to include oven, 4 ring gas hob, extractor, fridge/freezer, space for dishwasher, display shelving
- Ground floor cloak room and separate utility area with space and plumbing for a washing machine
- Boiler replaced in 2021
- Gas central heating and double glazing
- Bedroom one with fitted double wardrobe and ensuite shower room
- Bed three presently used as a study, having lovely treetop views over Lower Parkstone
- Delightful fully enclosed garden with a generous patio and a fabulous place to relax and entertain. Area for storage shed and access down the side to the front
- 2 parking spaces (tandem)