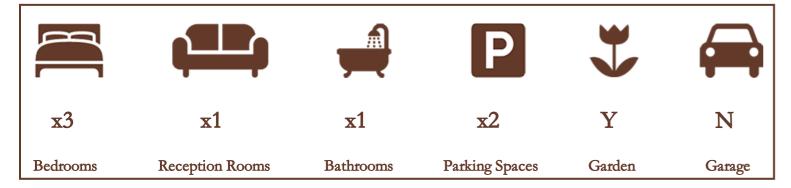

This spacious three bedroom property stretches 1,333 square ft. and sits in a prime location for accessing Langley Station and multiple highly regarded schools, including Langley Grammar School being just a 5 minute walk from the house.

The property comprises a welcoming entrance hall leading to living room to the front, and a fantastic size kitchen/diner with some included appliances. Three double bedrooms are found on the first floor, with separate WC and bathroom.

The impressive garden is of moderate size and mostly laid to lawn, with some artificial lawn and patio for easy maintenance, as well as a delightful pond. Parking has been made available with a driveway at the front of the house, suitable for two cars.