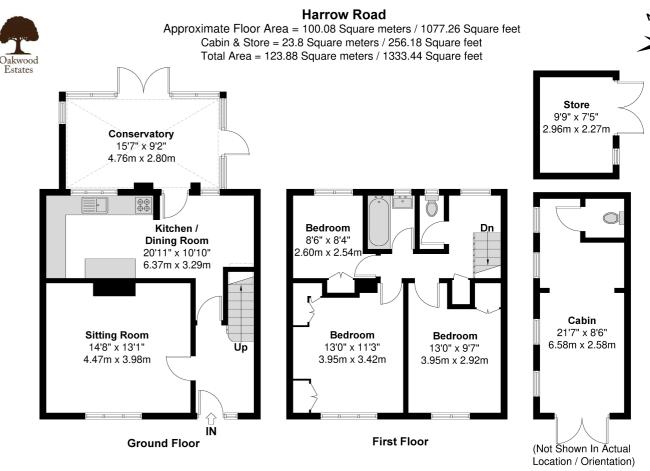

This spacious three bedroom property stretches 1,333 square ft. and sits in a prime location for accessing Langley Station and multiple highly regarded schools, including Langley Grammar School being just a 5 minute walk from the house.

Recent renovations to the property include a fully insulated cabin with power and light, large 15ft conservatory with underfloor heating, and solar panels that are held on a 25 year lease, with no additional cost.

The property comprises a welcoming entrance hall leading to living room to the front, and a fantastic size kitchen/diner with some included appliances. Three double bedrooms are found on the first floor, with separate WC and bathroom.

The impressive garden is of moderate size and mostly laid to lawn, with some artificial lawn and patio for easy maintenance, as well as a delightful pond. Parking has been made available with a driveway at the front of the house, suitable for two cars.