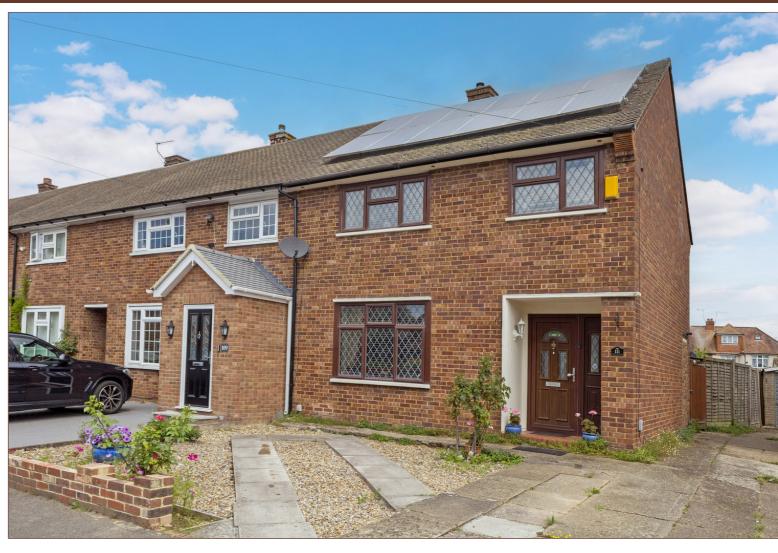

This spacious three bedroom property stretches 1,333 square ft. and sits in a prime location for accessing Langley Station and multiple highly regarded schools, including Langley Grammar School being just a 5 minute walk from the house.

Recent renovations to the property include a fully insulated cabin with power and light, large 15ft conservatory with underfloor heating, and solar panels that are held on a 25 year lease, with no additional cost.

The impressive garden is of moderate size and mostly laid to lawn, with some artificial lawn and patio for easy maintenance, as well as a delightful pond. Parking has been made available with a driveway at the front of the house, suitable for two cars.

The property is offered to the market in excellent clean and tidy condition throughout and ideally suits a family due to the fantastic size and location.

Cakwood

Estates

Property Information Floor Plan

THREE BEDROOM END TERRACED HOUSE