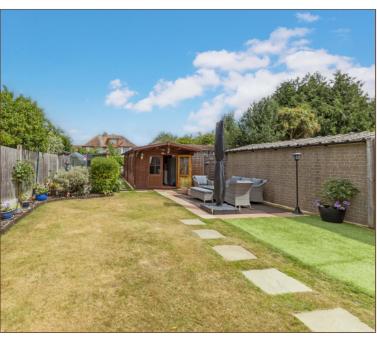

Recent renovations to the property include a fully insulated cabin with power and light, large 15ft conservatory with underfloor heating, and solar panels that are held on a 25 year lease, with no additional cost.

The impressive garden is of moderate size and mostly laid to lawn, with some artificial lawn and patio for easy maintenance, as well as a delightful pond. Parking has been made available with a driveway at the front of the house, suitable for two cars.

EXCELLENT CONDITION THROUGHOUT

LARGE GARDEN

DRIVEWAY FOR 2 CARS

1333 SQUARE FT

15FT CONSERVATORY WITH UNDERFLOOR HEATING

5 MINUTES WALK TO LANGLEY GRAMMAR SCHOOL

WALKING DISTANCE TO LANGLEY STATION

FULLY INSULATED CABIN WITH POWER AND LIGHT