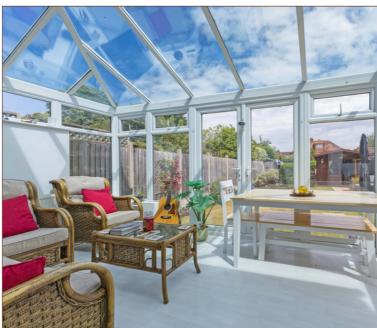

Recent renovations to the property include a fully insulated cabin with power and light, large 15ft conservatory with underfloor heating, and solar panels that are held on a 25 year lease, with no additional cost.

EXCELLENT CONDITION THROUGHOUT

LARGE GARDEN

DRIVEWAY FOR 2 CARS

1333 SQUARE FT

15FT CONSERVATORY WITH UNDERFLOOR HEATING

5 MINUTES WALK TO LANGLEY GRAMMAR SCHOOL

WALKING DISTANCE TO LANGLEY STATION

FULLY INSULATED CABIN WITH POWER AND LIGHT