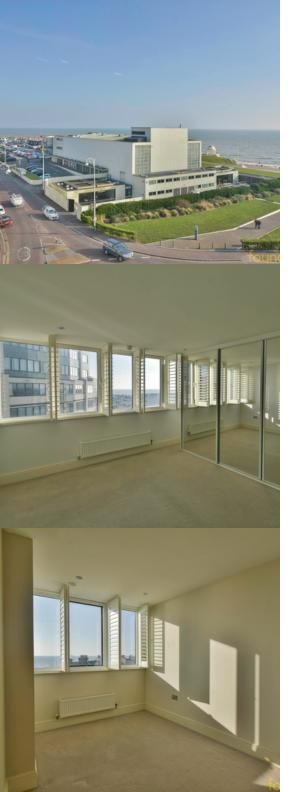

# Incredible Lounge/Dining Room With Panoramic Views

27' 8" x 15' 11" (8.43m x 4.85m) A stunning, bright and spacious room with double doors leading to one of the balconies, further multiple windows offering amazing viewings across the English Channel and over the De La Warr, spotlights, two radiators, television point, telephone point.

# **Balcony One**

With views towards the English Channel and over the De La Warr.

## **Bedroom One**

13' 9" x 13' 1" (4.19m x 3.99m) Double glazed windows with views across the English Channel and over the De La Warr, spotlights, radiator, built-in wardrobes with mirrored doors.