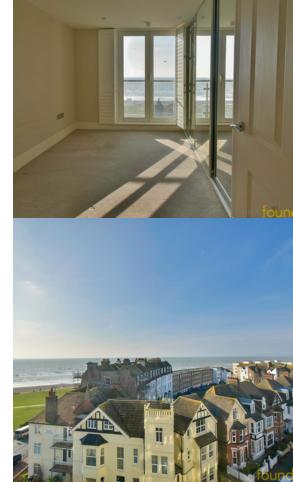

## **Bedroom One**

13' 9" x 13' 1" (4.19m x 3.99m) Double glazed windows with views across the English Channel and over the De La Warr, spotlights, radiator, built-in wardrobes with mirrored doors.

# Balcony Two

Offering views across the English Channel and towards Beachy Head.