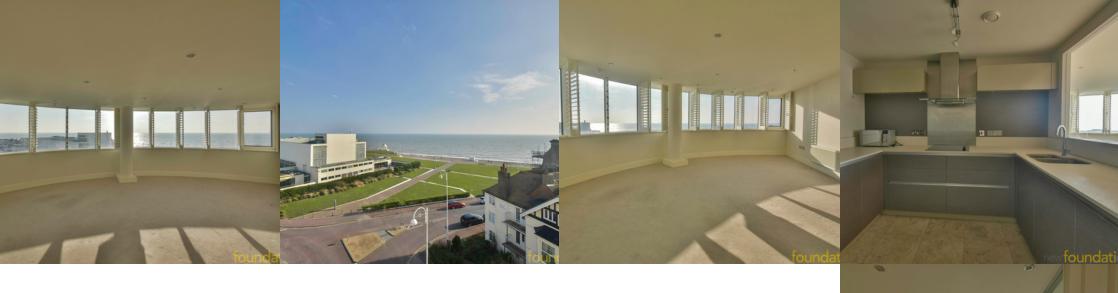

# Incredible Lounge/Dining Room With Panoramic Views

27' 8" x 15' 11" (8.43m x 4.85m) A stunning, bright and spacious room with double doors leading to one of the balconies, further multiple windows offering amazing viewings across the English Channel and over the De La Warr, spotlights, two radiators, television point, telephone point.

# **Balcony One**

With views towards the English Channel and over the De La Warr.

### Kitchen

10' 0" x 9' 5" (3.05m x 2.87m) Glazed internal window to the lounge which also has views over the English Channel from the lounge windows, a contemporary kitchen comprising; a range of working surfaces with inset one and half bowl sink unit and mixer tap, inset four ring electric hub with stainless steel extractor fan and splash-back, a range of matching wall and base cupboards with deep pan drawers, built-in fridge/freezer, eye level electric oven and dishwasher