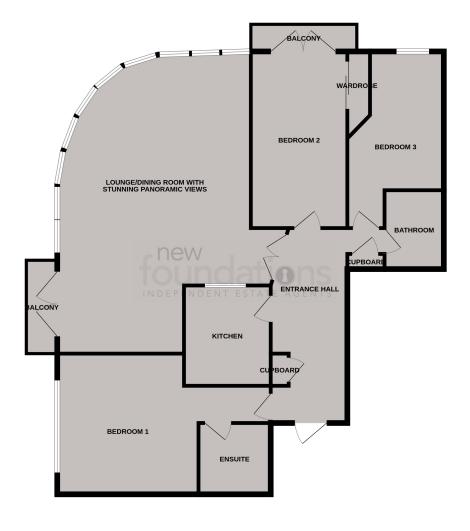

#### PROPERTY DESCRIPTION

CHAIN FREE. An incredibly bright and spacious three bedroom fifth floor (with lift access) seafront apartment ideally located within the town centre of Bexhill with its array of bars restaurants and cafe's whilst also being within walking distance to Egerton Park and the mainline railway station with links to Brighton, London and Ashford. The accommodation comprises; communal entrance hall with stairs and lift rising to the fifth floor, private entrance hall, amazing lounge/dining room with curved window offering panoramic views over the De La Warr and across the English Channel whilst also having access to one of the balconies, modern kitchen with integrated appliances, three bedrooms all with sea views and the master having a re-fitted en-suite shower room and bedroom two having doors leading to the second balcony and a further family bathroom. There is an allocated underground parking space. EPC - C

### **Entrance Hall**

Accessed via private front door, cupboard housing electric boiler, two radiators, entryphone handset, two further cupboards one housing plumbing for washing machine and air circulation unit, telephone point.

# Incredible Lounge/Dining Room With Panoramic Views

27' 8" x 15' 11" (8.43m x 4.85m) A stunning, bright and spacious room with double doors leading to one of the balconies, further multiple windows offering amazing viewings across the English Channel and over the De La Warr, spotlights, two radiators, television point, telephone point.

# **Balcony One**

With views towards the English Channel and over the De La Warr.

### Kitchen

10' 0" x 9' 5" (3.05m x 2.87m) Glazed internal window to the lounge which also has views over the English Channel from the lounge windows, a contemporary kitchen comprising; a range of working surfaces with inset one and half bowl sink unit and mixer tap, inset four ring electric hub with stainless steel extractor fan and splash-back, a range of matching wall and base cupboards with deep pan drawers, built-in fridge/freezer, eye level electric oven and dishwasher

## **Bedroom One**

13' 9" x 13' 1" (4.19m x 3.99m) Double glazed windows with views across the English Channel and over the De La Warr, spotlights, radiator, built-in wardrobes with mirrored doors.

## **En-Suite**

A modern and re-fitted room comprising; large walk-in shower cubicle with screen, handheld attachment and shower over, low level WC with concealed cistern, wash hand basin with mixer tap and cupboard under, chrome heated ladder style towel rail.

#### Bedroom Two

12' 10" x 10' 1" into wardrobes (3.91m x 3.07m into wardrobes) Double glazed double doors leading to the second balcony and with amazing views across the English Channel and over the De La Warr lawns, spotlights, radiator, built-in wardrobes.

# Balcony Two

Offering views across the English Channel and towards Beachy Head.

## **Bedroom Three**

12' 6" x 7' 7" (3.81m x 2.31m) Double glazed window with views across the English Channel and over the De La Warr Lawns, spotlights, radiator.

## Bathroom

A three piece suite comprising; large panelled bath with fitted screen, shower over and chrome controls, low level WC with concealed cistern, wash hand basin with mixer tap, chrome heated ladder style towel rail, shaver point.