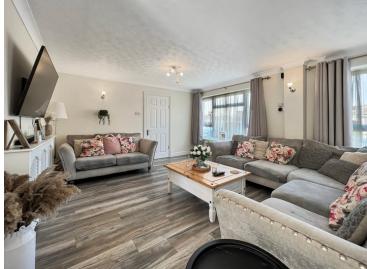

#### L Shaped Living Room/Diner

19'9" x 13'6" (6.02m x 4.11m) 23'7" x 10'5" (7.19m x 3.17m)