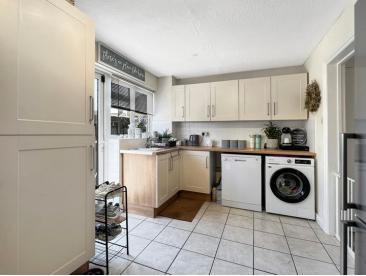

ghout
- Large Lounge/Diner
- Popular Village Location
- Potential To Extend (STPP)
- UPVC Windows & Gas Central Heating

## 63 Daniel Way, Silver End, Witham, Essex. CM8 3SS.

Michaels Property Consultants are delighted to present to the market this well established and deceptively spacious four bedroom semi detached house occupying an an excellent position with the ever popular village of Silver End. Having had a generous double-storey extension added to the side of the dwelling, the property offers excellent sized accommodation over both floors, lending itself perfectly to a buyer seeking family home in an excellent location.





### Property Details.

#### **Entrance Hall**

#### L Shaped Living Room/Diner





19'9" x 13'6" (6.02m x 4.11m) 23'7" x 10'5" (7.19m x 3.17m)

#### Kitchen



14' 7" x 9' 6" (4.45m x 2.90m)

#### **First Floor Landing**

#### **Bedroom One**



13'8" x 9'9" (4.17m x 2.97m)

#### Bedroom Two



13' 7" x 9' 0" (4.14m x 2.74m)

### Property Details.

#### **Bedroom Three**



10' 1" x 10' 0" (3.07m x 3.05m)

#### **Bedroom Four**



9' 7" x 9' 0" (2.92m x 2.74m)

Family Bathroom

#### Rear Garden



**Driveway Parking** 

### Property Details.

#### Floorplans



First Flor

#### Location



We have not carried out a structural survey and the services, appliances and specific fittings have not been tested. All photographs, measurements, floor plans and distances referred to are given as a guide only and should not be relied upon for the purchase of carpets or any other fixtures or fittings. Gardens, roof terraces, balconies and communal gardens a