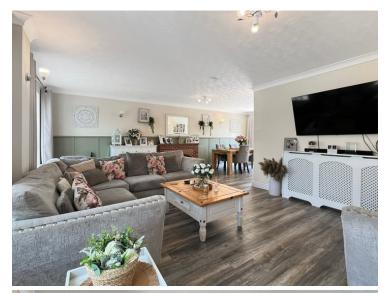

#### L Shaped Living Room/Diner

19'9" x 13'6" (6.02m x 4.11m) 23'7" x 10'5" (7.19m x 3.17m)