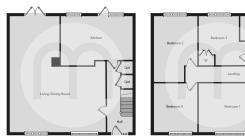

ing had a generous double-storey extension added to the side of the dwelling, the property offers excellent sized accommodation over both floors, lending itself perfectly to a buyer seeking family home in an excellent location.





### Property Details.

#### **Entrance Hall**

#### L Shaped Living Room/Diner





19'9" x 13'6" (6.02m x 4.11m) 23'7" x 10'5" (7.19m x 3.17m)

#### Kitchen



14' 7" x 9' 6" (4.45m x 2.90m)

#### **First Floor Landing**

#### **Bedroom One**



13'8" x 9'9" (4.17m x 2.97m)

#### Bedroom Two



13' 7" x 9' 0" (4.14m x 2.74m)

### Property Details.

#### **Bedroom Three**



10' 1" x 10' 0" (3.07m x 3.05m)

#### **Bedroom Four**



9' 7" x 9' 0" (2.92m x 2.74m)

Family Bathroom

#### Rear Garden



**Driveway Parking** 

### Property Details.

#### Floorplans



First Flor

#### Location



We have not carried out a structural survey and the services, appliances and specific fittings have not been tested. All photographs, measurements, floor plans and distances referred to are given as a guide only and should not be relied upon for the purchase of carpets or any other fixtures or fittings. Gardens, roof terraces, balconies and communal gardens as well as tenure and lease details cannot have their accuracy guaranteed for intending purchasers. Lease details, service ground rent (where applicable) are given as a guide only and should be checked and confirmed by your solicitor prior to exchange of contracts.