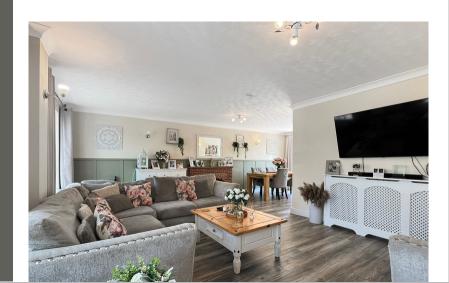

#### L Shaped Living Room/Diner

19'9" x 13'6" (6.02m x 4.11m) 23'7" x 10'5" (7.19m x 3.17m)