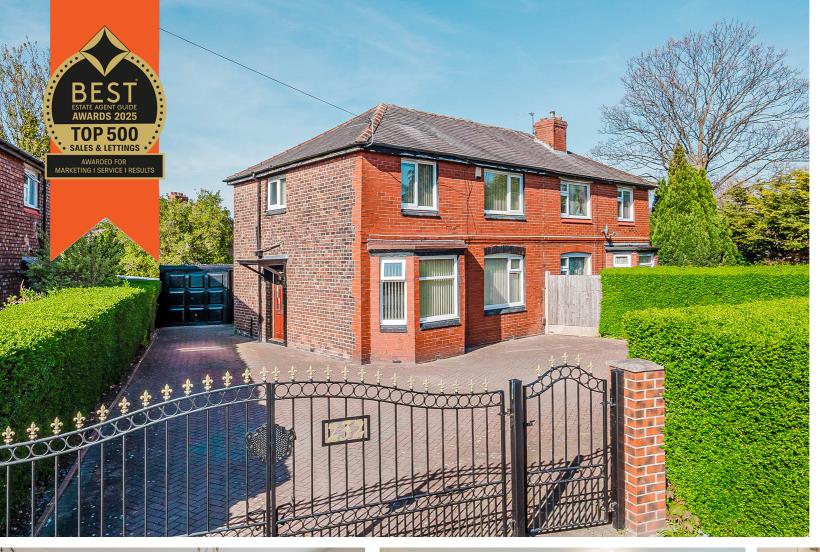

DERBYSHIRE LANE WEST STRETFORD

£325,000

3 BEDROOMS

1 BATHROOM

2 RECEPTIONS

EPC GRADE- TBC

## Derbyshire Lane West, Stretford, M32 9LP

\*\*VIDEO TOUR\*\* - VITALSPACE ESTATE AGENTS are delighted to offer for sale this well presented THREE BEDROOM semi detached home, ideally situated on a sought after tree lined road in Stretford. Boasting uPVC double glazing and gas central heating throughout, the spacious accommodation comprises a welcoming entrance hallway, a bay fronted living room, a separate dining room and a modern fitted kitchen complete with an excellent range of wall and base units with contrasting work surfaces. A conveniently placed downstairs WC is also accessible from the hallway which provides comfort and convenience for families. To the first floor, a shaped landing leads to three well proportioned bedrooms, a contemporary two piece tiled bathroom, and a separate WC. Externally, this property is approached via a gated driveway with hedgerow boundaries which providing excellent off road parking for ample vehicles, leading to a detached brick garage. To the rear, a low maintenance garden can be found, perfect for outdoor relaxation. This property is located just a short commute from MediaCityUK, Salford Quays, Manchester City Centre, and the Trafford Centre, this property is ideally placed for access to a variety of excellent transport links, including the Metro-link and the M60 motorway network. The area also benefits from proximity to highly regarded schools and local amenities. Early viewing is highly recommended. Contact VitalSpace Estate Agents today to arrange your internal inspection.

## Features

- Three Bedrooms
- Semi Detached Property
- Gas Central Heating
- uPVC Double Glazing
- Enclosed Rear Gardens
- Spacious Family Home
- Local Transport Links
- Two reception rooms
- Gated driveway parking
- Viewing Essential