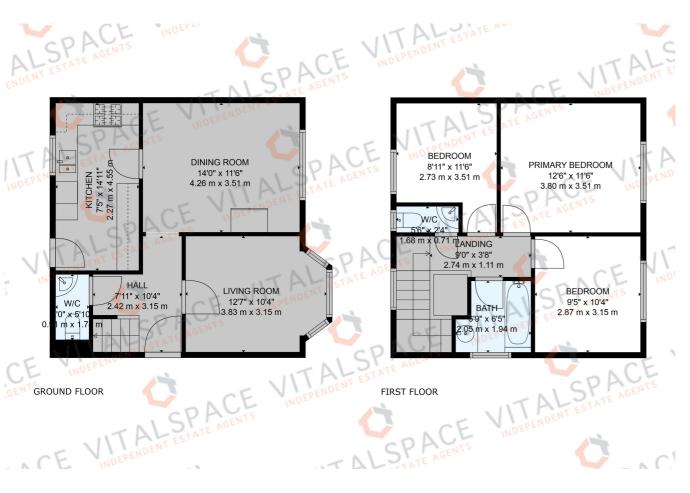

## Derbyshire Lane West, Stretford, M32 9LP

\*\*VIDEO TOUR\*\* - VITALSPACE ESTATE AGENTS are delighted to offer for sale this well presented THREE BEDROOM semi detached home, ideally situated on a sought after tree lined road in Stretford. Boasting uPVC double glazing and gas central heating throughout, the spacious accommodation comprises a welcoming entrance hallway, a bay fronted living room, a separate dining room and a modern fitted kitchen complete with an excellent range of wall and base units with contrasting work surfaces. A conveniently placed downstairs WC is also accessible from the hallway which provides comfort and convenience for families. To the first floor, a shaped landing leads to three well proportioned bedrooms, a contemporary two piece tiled bathroom, and a separate WC. Externally, this property is approached via a gated driveway with hedgerow boundaries which providing excellent off road parking for ample vehicles, leading to a detached brick garage. To the rear, a low maintenance garden can be found, perfect for outdoor relaxation. This property is located just a short commute from MediaCityUK, Salford Quays, Manchester City Centre, and the Trafford Centre, this property is ideally placed for access to a variety of excellent transport links, including the Metro-link and the M60 motorway network. The area also benefits from proximity to highly regarded schools and local amenities. Early viewing is highly recommended. Contact VitalSpace Estate Agents today to arrange your internal inspection.