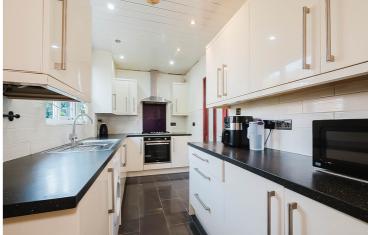

## Derbyshire Lane West, Stretford, M32 9LP

\*\*VIDEO TOUR\*\* - VITALSPACE ESTATE AGENTS are delighted to offer for sale this well presented THREE BEDROOM semi detached home, ideally situated on a sought after tree lined road in Stretford. Boasting uPVC double glazing and gas central heating throughout, the spacious accommodation comprises a welcoming entrance hallway, a bay fronted living room, a separate dining room and a modern fitted kitchen complete with an excellent range of wall and base units with contrasting work surfaces. A conveniently placed downstairs WC is also accessible from the hallway which provides comfort and convenience for families. To the first floor, a shaped landing leads to three well proportioned bedrooms, a contemporary two piece tiled bathroom, and a separate WC. Externally, this property is approached via a gated driveway with hedgerow boundaries which providing excellent off road parking for ample vehicles, leading to a detached brick garage. To the rear, a low maintenance garden can be found, perfect for outdoor relaxation. This property is located just a short commute from MediaCityUK, Salford Quays, Manchester City Centre, and the Trafford Centre, this property is ideally placed for access to a variety of excellent transport links, including the Metro-link and the M60 motorway network. The area also benefits from proximity to highly regarded schools and local amenities. Early viewing is highly recommended. Contact VitalSpace Estate Agents today to arrange your internal inspection.