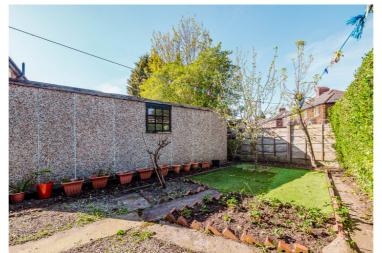

## Derbyshire Lane West, Stretford, M32 9LP

\*\*VIDEO TOUR\*\* - VITALSPACE ESTATE AGENTS are delighted to offer for sale this well presented THREE BEDROOM semi detached home, ideally situated on a sought after tree lined road in Stretford. Boasting uPVC double glazing and gas central heating throughout, the spacious accommodation comprises a welcoming entrance hallway, a bay fronted living room, a separate dining room and a modern fitted kitchen complete with an excellent range of wall and base units with contrasting work surfaces. A conveniently placed downstairs WC is also accessible from the hallway which provides comfort and convenience for families. To the first floor, a shaped landing leads to three well proportioned bedrooms, a contemporary two piece tiled bathroom, and a separate WC. Externally, this property is approached via a gated driveway with hedgerow boundaries which providing excellent off road parking for ample vehicles, leading to a detached brick garage. To the rear, a low maintenance garden can be found, perfect for outdoor relaxation. This property is located just a short commute from MediaCityUK, Salford Quays, Manchester City Centre, and the Trafford Centre, this property is ideally placed for access to a variety of excellent transport links, including the Metro-link and the M60 motorway network. The area also benefits from proximity to highly regarded schools and local amenities. Early viewing is highly recommended. Contact VitalSpace Estate Agents today to arrange your internal inspection.

## Features

- Three Bedrooms
- Semi Detached Property
- Gas Central Heating
- uPVC Double Glazing
- Enclosed Rear Gardens
- Spacious Family Home
- Local Transport Links
- Two reception rooms
- Gated driveway parking
- Viewing Essential