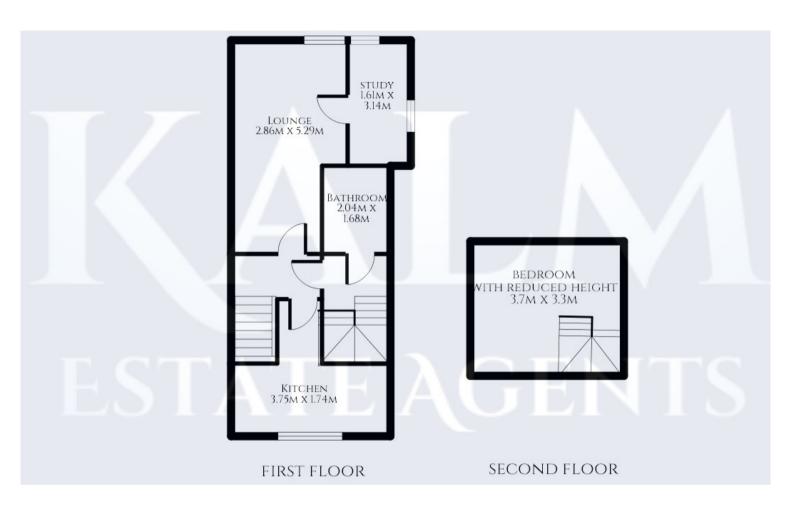

# **FIRST FLOOR**

#### LOUNGE

2.86m x 5.29m (9' 5" x 17' 4")

'L' Shaped lounge with window to the rear aspect.

## **STUDY**

1.61m x 3.16m (5' 3" x 10' 4")

Located off the lounge, this additional space is perfect as a office space.

## **KITCHEN**

3.75m x 1.74m (12' 4" x 5' 9")

Fitted kitchen with a range of base and wall units, space for washing machine, undercounter fridge and freestandign cooker.

#### **BATHROOM**

1.68m x 2.04m (5' 6" x 6' 8")

Fully tiled with side panel bath with shower over, wash hand basin and w/c.

# **SECOND FLOOR**

## **BEDROOM**

 $3.7m \times 3.3m (12' 2" \times 10' 10")$  with reduced head height.

Stairs directly into the room, two velux windows to the rear aspect. Hot water tank.

Stevenage 29, Shephall Green, Stevenage, SG2 9XS 01438 572020 linzi.davis@kalmestateagents.co.uk