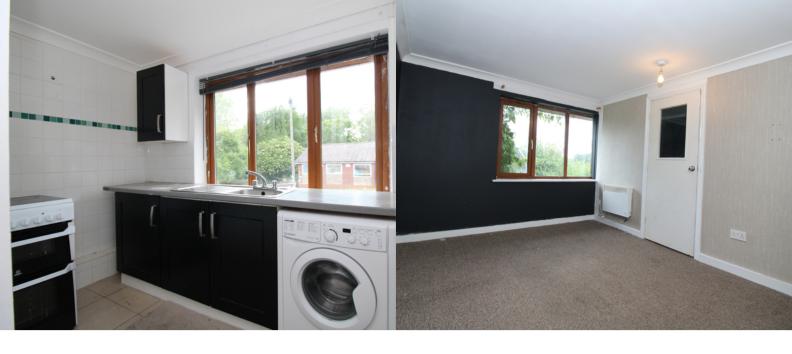

#### LOUNGE

2.86m x 5.29m (9' 5" x 17' 4")

'L' Shaped lounge with window to the rear aspect.

## **KITCHEN**

3.75m x 1.74m (12' 4" x 5' 9")

Fitted kitchen with a range of base and wall units, space for washing machine, undercounter fridge and freestandign cooker.