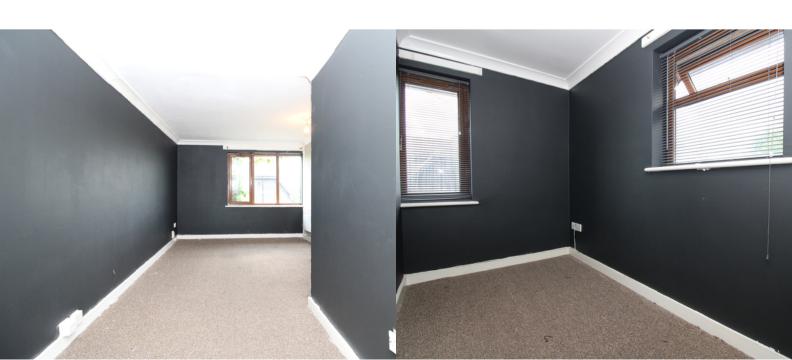

#### LOUNGE

2.86m x 5.29m (9' 5" x 17' 4")

'L' Shaped lounge with window to the rear aspect.

## **STUDY**

1.61m x 3.16m (5' 3" x 10' 4")

Located off the lounge, this additional space is perfect as a office space.