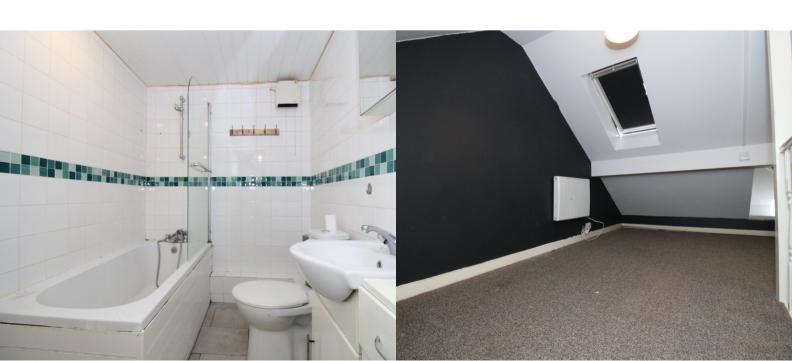

#### **BATHROOM**

1.68m x 2.04m (5' 6" x 6' 8")

Fully tiled with side panel bath with shower over, wash hand basin and w/c.

## **BEDROOM**

 $3.7m \times 3.3m (12' 2" \times 10' 10")$  with reduced head height.

Stairs directly into the room, two velux windows to the rear aspect. Hot water tank.

Stevenage 29, Shephall Green, Stevenage, SG2 9XS 01438 572020 linzi.davis@kalmestateagents.co.uk