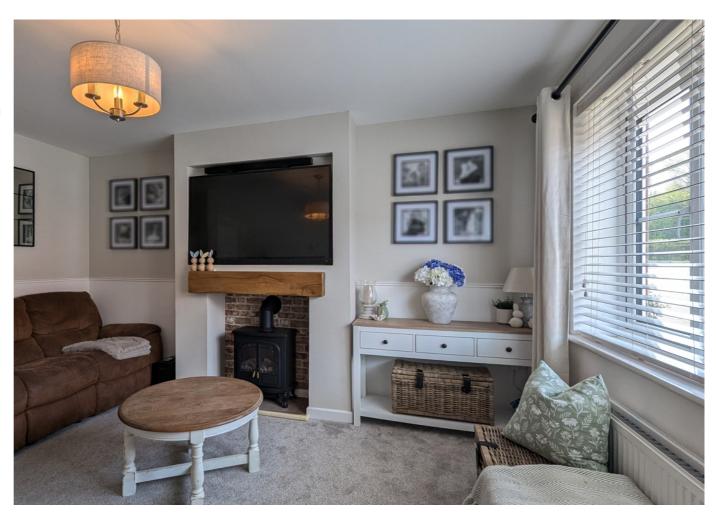

# **Sitting Room**

With front aspect double glazed window, radiator and door into inner hall.