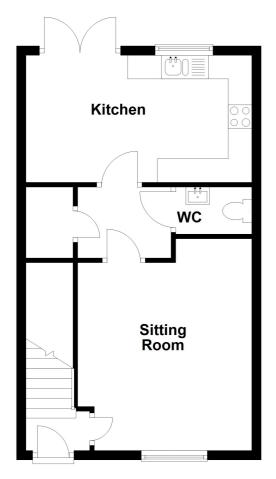

#### **Entrance**

Through front entrance door into hall with stairs to first floor and door into sitting room.

# **Sitting Room**

With front aspect double glazed window, radiator and door into inner hall.

#### Inner hall

With door in kitchen/diner, WC and under stairs storage cupboard.

## Kitchen/Diner

With rear aspect double glazed window and doors opening to rear garden, space for dining table, matching wall and base unit with work surfaces over, sink and drainer with mixer tap, built-in oven and hob with cooker hood over. Built-in washer/dryer, dishwasher and fridge/freezer.

#### WC

With WC and wash hand basin.

# **Ground Floor**