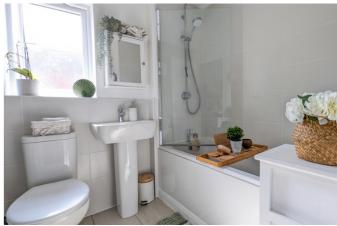

## **Bathroom**

With side asepct double glazed window, WC, wash hand basin, bath with shower over.