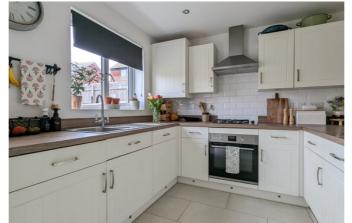

## Kitchen/Diner

With rear aspect double glazed window and doors opening to rear garden, space for dining table, matching wall and base unit with work surfaces over, sink and drainer with mixer tap, built-in oven and hob with cooker hood over. Built-in washer/dryer, dishwasher and fridge/freezer.