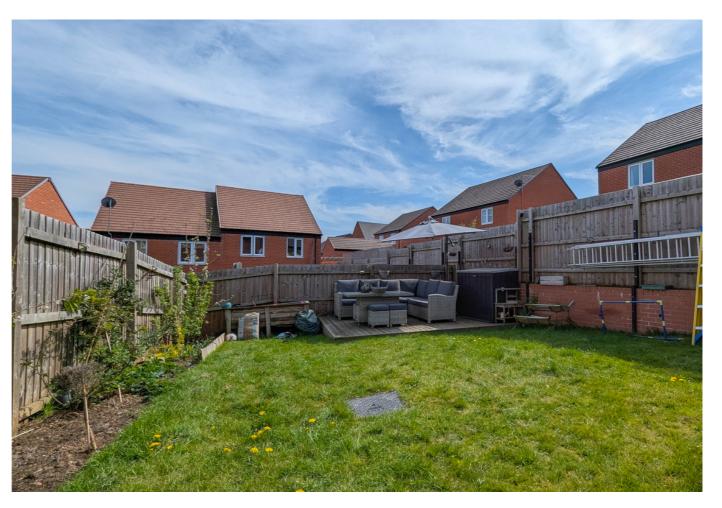

## **Outside**

The front of the property is approached via a pathway to entrance door with tandem driveway to the side of the property and gate accessing rear garden.