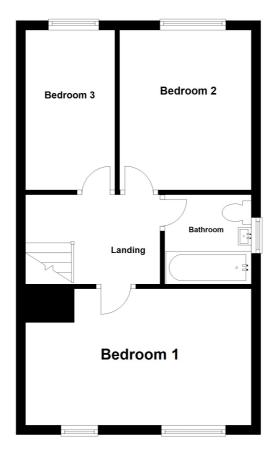

## **First Floor Landing**

With doors into bedrooms one, two, three and bathroom.

#### **Bedroom 1**

With front asepct double glazed window and radiator.

### Bedroom 2

With rear asepct double glazed window and radiator.

## **Bedroom 3**

With rear asepct double glazed window and radiator.

## **Bathroom**

With side asepct double glazed window, WC, wash hand basin, bath with shower over.

# **First Floor**