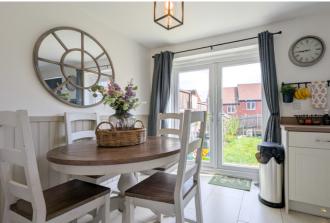

## Kitchen/Diner

With rear aspect double glazed window and doors opening to rear garden, space for dining table, matching wall and base unit with work surfaces over, sink and drainer with mixer tap, built-in oven and hob with cooker hood over. Built-in washer/dryer, dishwasher and fridge/freezer.