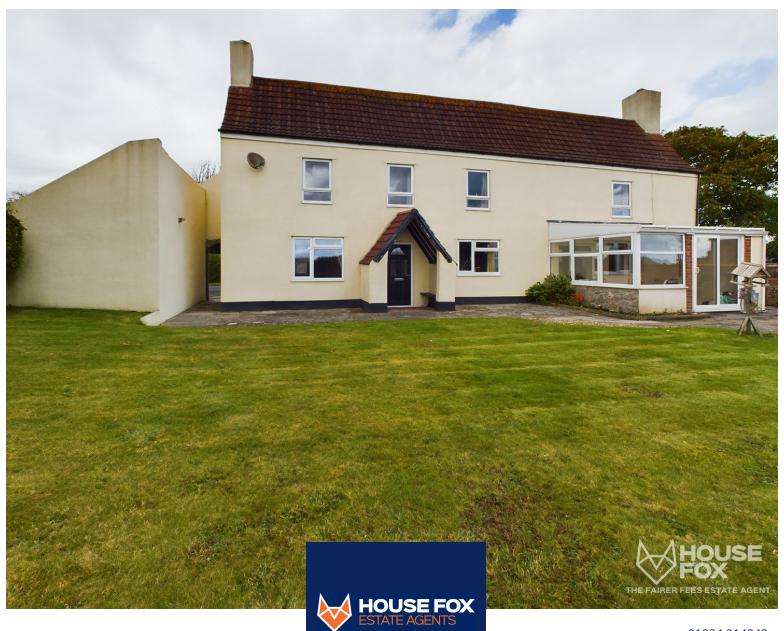

# Red Roofs, Weston Road, Brean, Burnham-on-Sea, Somerset. TA8 2RL

£410,000 Freehold FOR SALE

#### PROPERTY DESCRIPTION

House Fox Estate Agents are delighted to offer this large (~ 3000 sq ft.) substantial five-bedroom detached residence, believed to be originally constructed in the 1700's (not listed) to the open market.

'Red Roofs' is being offered to the market with the advantage of no onward chain & has been substantially reduced for a prompt sale. While the property requires comprehensive modernisation and improvement, it presents a remarkable opportunity to transform it into an impressive family home.

Externally, the property features to one side a lean-to single garage with double barn doors for access, and an adjoining shingled driveway offering off-road parking for at two cars. To the other side of the property a large lean-to workshop with access from the garden.