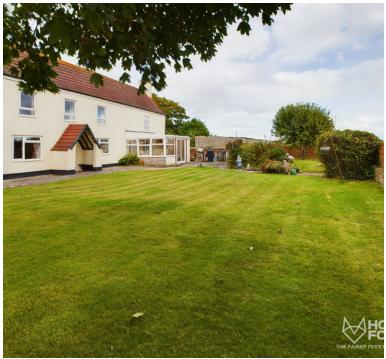

Externally, the property features to one side a lean-to single garage with double barn doors for access, and an adjoining shingled driveway offering off-road parking for at two cars. To the other side of the property a large lean-to workshop with access from the garden.

The level & good size rear garden is mainly laid to lawn and very secluded with far-reaching views over the surrounding countryside & Brent Knoll clearly visible in the distance. Enclosed on all sides by a traditional brick wall, the garden also boasts a pathway leading to a patio and seating area, bordered by raised beds and mature shrubs.