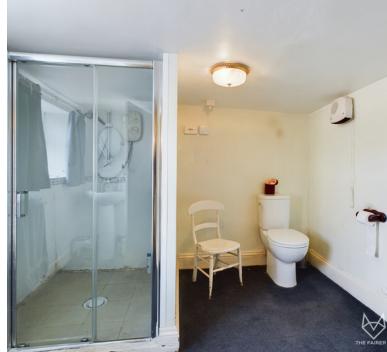

In brief, the the ground floor accommodation includes an entrance porch, hall with main staircase, opening to inner hallway, a spacious living room, further good size reception room/lounge, kitchen, large utility room, dining room, sun room plus a ground floor shower room. The living room is a dual-aspect space featuring an open fireplace set upon a natural stone hearth and surround. The dining room currently houses several wall and base units, as well as an AGA, with additional kitchen units located in the kitchen. There is ample space here for freestanding white goods, including plumbing for a dishwasher. The lounge is a bright and airy room with access to the sun room, and its focal point is a brick-built fireplace. The sun room benefits from tiled flooring, a midheight brick wall, and patio doors that open into the rear garden.