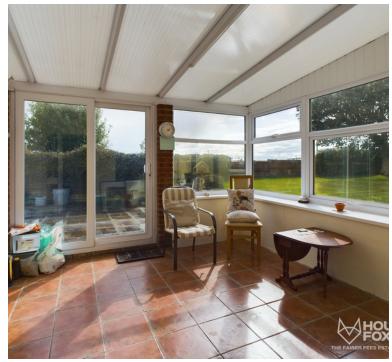

In brief, the the ground floor accommodation includes an entrance porch, hall with main staircase, opening to inner hallway, a spacious living room, further good size reception room/lounge, kitchen, large utility room, dining room, sun room plus a ground floor shower room. The living room is a dual-aspect space featuring an open fireplace set upon a natural stone hearth and surround. The dining room currently houses several wall and base units, as well as an AGA, with additional kitchen units located in the kitchen. There is ample space here for freestanding white goods, including plumbing for a dishwasher. The lounge is a bright and airy room with access to the sun room, and its focal point is a brick-built fireplace. The sun room benefits from tiled flooring, a midheight brick wall, and patio doors that open into the rear garden.