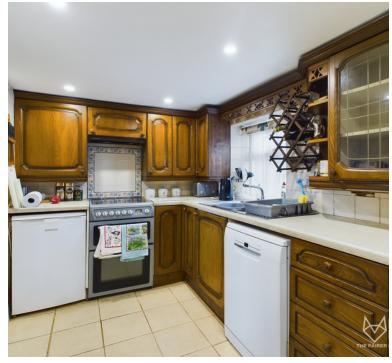

In brief, the the ground floor accommodation includes an entrance porch, hall with main staircase, opening to inner hallway, a spacious living room, further good size reception room/lounge, kitchen, large utility room, dining room, sun room plus a ground floor shower room. The living room is a dual-aspect space featuring an open fireplace set upon a natural stone hearth and surround. The dining room currently houses several wall and base units, as well as an AGA, with additional kitchen units located in the kitchen. There is ample space here for freestanding white goods, including plumbing for a dishwasher. The lounge is a bright and airy room with access to the sun room, and its focal point is a brick-built fireplace. The sun room benefits from tiled flooring, a midheight brick wall, and patio doors that open into the rear garden.