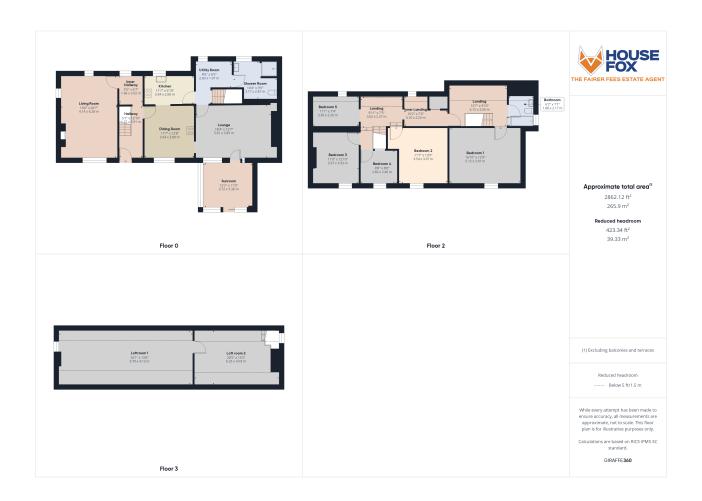

In brief, the the ground floor accommodation includes an entrance porch, hall with main staircase, opening to inner hallway, a spacious living room, further good size reception room/lounge, kitchen, large utility room, dining room, sun room plus a ground floor shower room. The living room is a dual-aspect space featuring an open fireplace set upon a natural stone hearth and surround. The dining room currently houses several wall and base units, as well as an AGA, with additional kitchen units located in the kitchen. There is ample space here for freestanding white goods, including plumbing for a dishwasher. The lounge is a bright and airy room with access to the sun room, and its focal point is a brick-built fireplace. The sun room benefits from tiled flooring, a midheight brick wall, and patio doors that open into the rear garden.

On the first floor, there are five bedrooms and a family bathroom. Bedrooms one, two, and three are generously sized double rooms, with bedrooms one and two also offering integrated wardrobe space. Bedrooms four and five are comfortable single rooms with views over the front and rear of the property, respectively. Bedroom one also features stepped access to the loft space running the entire width of the property, which, subject to the relevant consents, offers huge potential for further accommodation.

## **ROOM DESCRIPTIONS**

| Porch                               | Bedroom Three |
|-------------------------------------|---------------|
| Hall                                | Bedroom Four  |
| Primary staircase to first floor.   |               |
| Inner Hall                          | Bedroom Five  |
| Living Room                         | Bathroom      |
| 2nd Reception Room/Lounge           |               |
| Dining Room                         |               |
| Sun Room                            |               |
| Kitchen                             |               |
| Utility Room                        |               |
| Inner Hall                          |               |
| Secondary staircase to first floor. |               |
| Shower Room                         |               |
| Primary Landing                     |               |
| Landing                             |               |
| Inner Landing                       |               |
| Bedroom One                         |               |
| Access to Loft Rooms                |               |
| Bedroom Two                         |               |

### FLOORPLAN & EPC