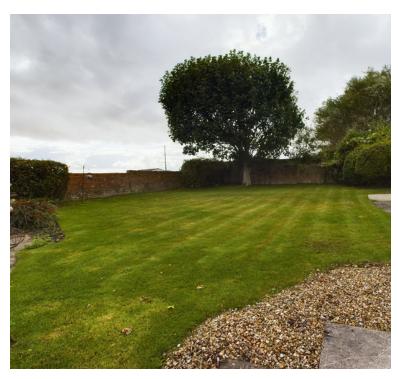

The level & good size rear garden is mainly laid to lawn and very secluded with far-reaching views over the surrounding countryside & Brent Knoll clearly visible in the distance. Enclosed on all sides by a traditional brick wall, the garden also boasts a pathway leading to a patio and seating area, bordered by raised beds and mature shrubs.