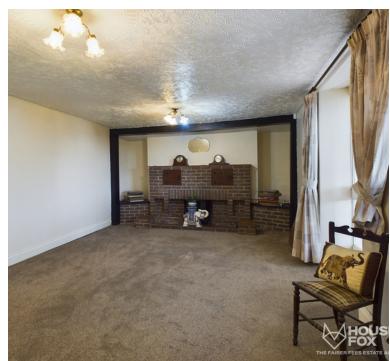

In brief, the the ground floor accommodation includes an entrance porch, hall with main staircase, opening to inner hallway, a spacious living room, further good size reception room/lounge, kitchen, large utility room, dining room, sun room plus a ground floor shower room. The living room is a dual-aspect space featuring an open fireplace set upon a natural stone hearth and surround. The dining room currently houses several wall and base units, as well as an AGA, with additional kitchen units located in the kitchen. There is ample space here for freestanding white goods, including plumbing for a dishwasher. The lounge is a bright and airy room with access to the sun room, and its focal point is a brick-built fireplace. The sun room benefits from tiled flooring, a midheight brick wall, and patio doors that open into the rear garden.