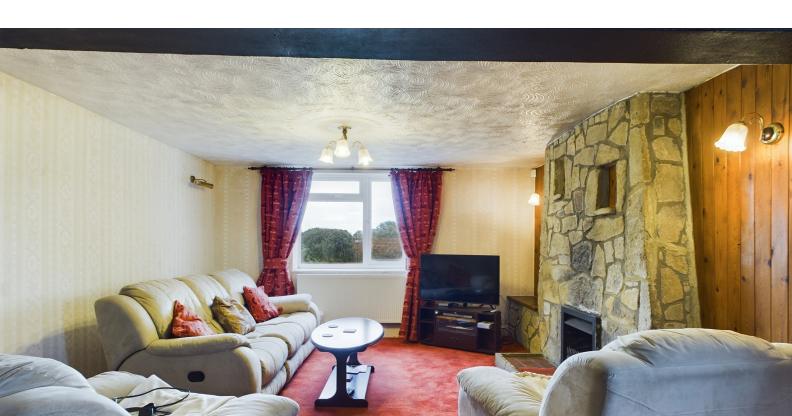

In brief, the the ground floor accommodation includes an entrance porch, hall with main staircase, opening to inner hallway, a spacious living room, further good size reception room/lounge, kitchen, large utility room, dining room, sun room plus a ground floor shower room. The living room is a dual-aspect space featuring an open fireplace set upon a natural stone hearth and surround. The dining room currently houses several wall and base units, as well as an AGA, with additional kitchen units located in the kitchen. There is ample space here for freestanding white goods, including plumbing for a dishwasher. The lounge is a bright and airy room with access to the sun room, and its focal point is a brick-built fireplace. The sun room benefits from tiled flooring, a midheight brick wall, and patio doors that open into the rear garden.