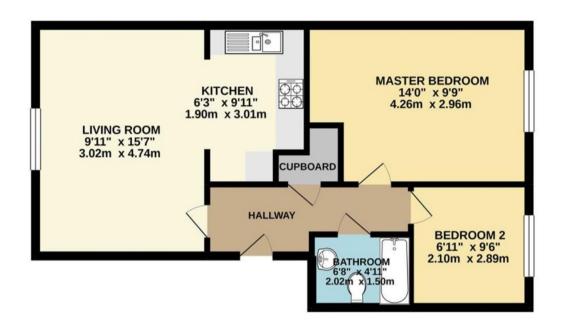

In brief accommodation comprises entrance hall with a built In storage cupboard, white suite bathroom with shower and heated towel rail, two bedroom and an open plan living room with a modern fitted kitchen, the property is double glazed throughout and has gas central heating.

## FIRST FLOOR 537 sq.ft. (49.9 sq.m.) approx.

TOTAL FLOOR AREA: 537 sq.ft. (49.9 sq.m.) approx.

Whilst every altering hos been made is ensure the accuracy of the Boorpian contained here, measurements of doors, windows, comes and any other times are approximate and no responsibility is taken for any error, prospective purchases. The services, systems and applications below to the prospective purchases. The services, systems and applicances shown have not been tested and no gain writer as to their operability or efficiency can be given.