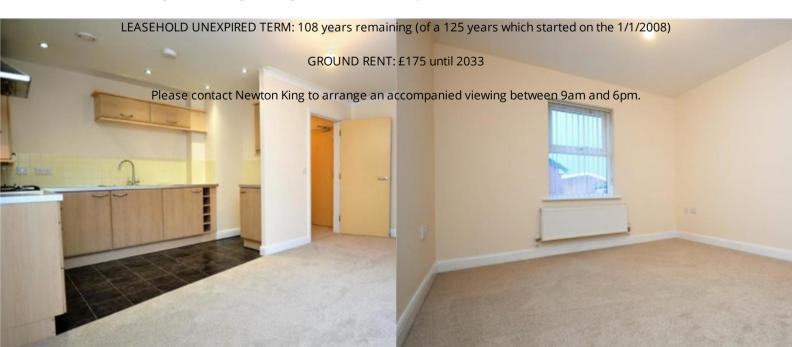

In brief accommodation comprises entrance hall with a built In storage cupboard, white suite bathroom with shower and heated towel rail, two bedroom and an open plan living room with a modern fitted kitchen, the property is double glazed throughout and has gas central heating.

The property has great rental potential with a monthly rental of £995pcm excluding bills.

Council Tax Band B, EPC rating B

ANNUAL SERVICE CHARGE:

Jan 1st -June 30th 2025: £740.48.

Jul 1st - Dec 31st 2025: expected to be the the same but invoice not due until June 2025.

Payable currently twice a year. Total for 2025 expected to therefore be around £1,480.96