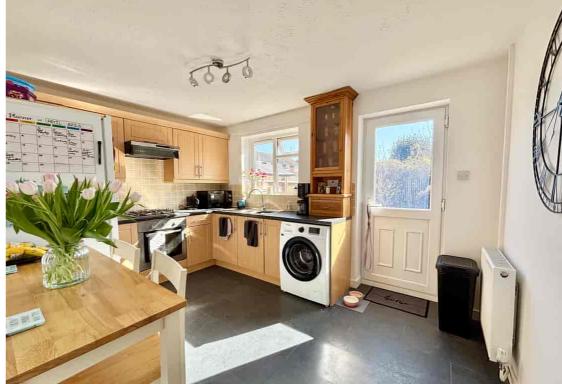

23 Galley Hill View, Bexhill-on-Sea, East Sussex, TN40 1SX Immaculately Presented Two Bedroom End Of Terrace House With Off-Road Parking £275,000 - Freehold

Property Café are delighted to present to the market this immaculately presented two bedroom end of terrace house for sale positioned in an incredibly sought after residential pocket of Bexhill. Accommodation and benefits include; An entrance porch perfect for storage of coats & shoes; Spacious lounge offering a great space to relax & entertain with a recently fitted media wall with inset electric fire; A generous kitchen/diner with plenty of cupboard & worktop space, integrated oven, gas hob & space for freestanding white goods. Upstairs comprises of two generous double bedrooms the master with a fitted wardrobes & additional storage cupboard; Modern fitted family bathroom consisting of bath & overhead shower, wash basin, vanity unit, heated towel rail & WC. Externally the property boasts a sunny private rear garden with side access and off-road parking for several cars via a driveway which fits two and an additional overflow car park for residents of this close. The house is offered for sale in immaculate condition throughout, in neutral colour schemes and having been comprehensively improved including updated electrics & new consumer unit, combi boiler, new double glazed windows and general refurbishment. We recommend you view at your earliest convenience.

- Two Bedroom End Of Terrace House For Sale
  - Spacious Lounge
  - Kitchen/Diner
  - Modern Fitted Bathroom
    - Private Rear Garden

- Off-Road Parking For Several Cars
- Updated Electrics & New Consumer Unit
  - New Double Glazing
  - Sought After Residential Location
  - Viewing Highly Recommended