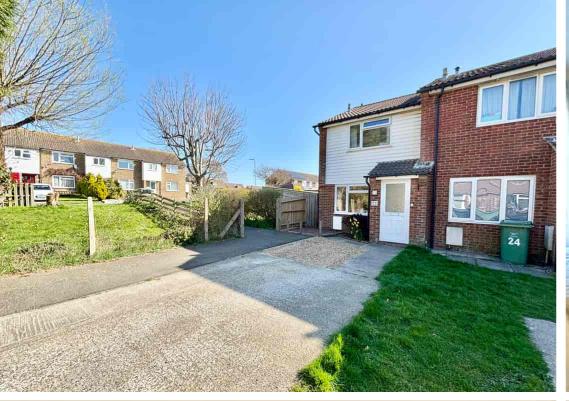

23 Galley Hill View, Bexhill-on-Sea, East Sussex, TN40 1SX Immaculately Presented Two Bedroom End Of Terrace House With Off-Road Parking £275,000 - Freehold

Property Café are delighted to present to the market this immaculately presented two bedroom end of terrace house for sale positioned in an incredibly sought after residential pocket of Bexhill. Accommodation and benefits include; An entrance porch perfect for storage of coats & shoes; Spacious lounge offering a great space to relax & entertain with a recently fitted media wall with inset electric fire; A generous kitchen/diner with plenty of cupboard & worktop space, integrated oven, gas hob & space for freestanding white goods. Upstairs comprises of two generous double bedrooms the master with a fitted wardrobes & additional storage cupboard; Modern fitted family bathroom consisting of bath & overhead shower, wash basin, vanity unit, heated towel rail & WC. Externally the property boasts a sunny private rear garden with side access and off-road parking for several cars via a driveway which fits two and an additional overflow car park for residents of this close. The house is offered for sale in immaculate condition throughout, in neutral colour schemes and having been comprehensively improved including updated electrics & new consumer unit, combi boiler, new double glazed windows and general refurbishment. We recommend you view at your earliest convenience.

- Two Bedroom End Of Terrace House For Sale
  - Spacious Lounge
  - Kitchen/Diner
  - Modern Fitted Bathroom
    - Private Rear Garden

- Off-Road Parking For Several Cars
- Updated Electrics & New Consumer Unit
  - New Double Glazing
  - Sought After Residential Location
  - Viewing Highly Recommended