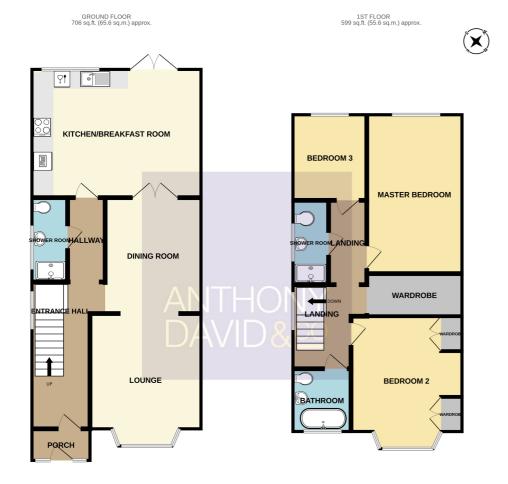

## ANTHONY DAVID&

TOTAL FLOOR AREA : 1306sq.ft. (121.3 sq.m.) approx. hist every attempt has been made to ensure the accuracy of the flooplan contained here, measurements if door, window, comes and any other times are approximate and to ne sepositibility is blann for any error, specific provided the second second

Entrance Hall 15' x 6' (4.57m x 1.83m) Lounge Area 14' x 11' 6" (4.27m x 3.51m) Dining Area 12' x 10' (3.66m x 3.05m) Kitchen/Breakfast Room 18' x 13' 4" (5.49m x 4.06m) Inner Hall 8' 9" x 3' 10" (2.67m x 1.17m) Shower Room 8' 9" x 3' 2" (2.67m x 0.97m) Landing Doors off to Bedroom One 16' 5" x 10' (5.00m x 3.05m) Bedroom Two 14' 2" x 11' 6" (4.32m x 3.51m) Bedroom Three 8' 7" x 7' 8" (2.62m x 2.34m) Bathroom 8' x 6' 5" (2.44m x 1.96m) Shower Room 8' 8" x 3' 2" (2.64m x 0.97m) Walk-In Wardrobe 10' x 4' 6" (3.05m x 1.37m) Garden Enclosed Driveway Ample off road parking Council Tax Band D