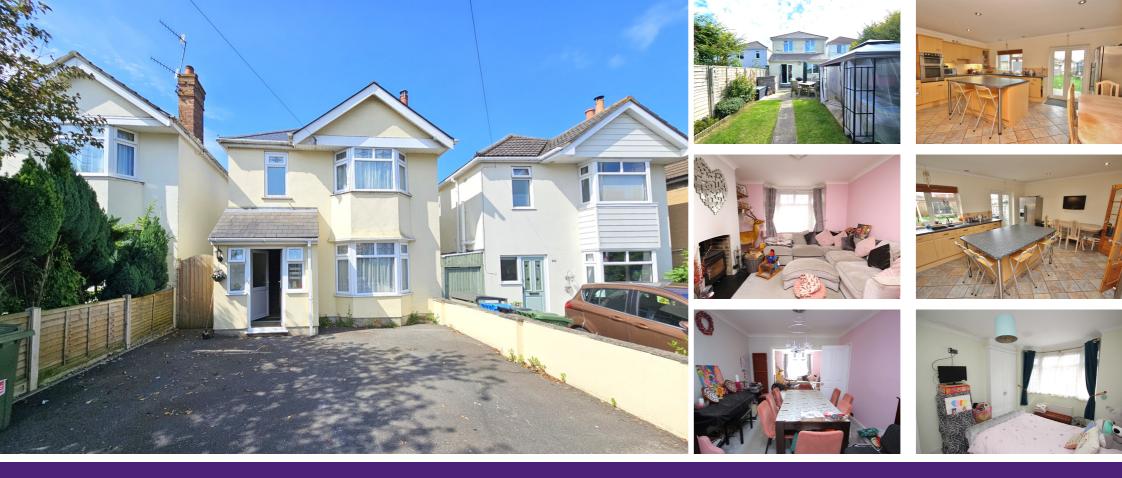

## 159 Fernside Road, POOLE, Dorset BH15 2EW

\*\* NO FORWARD CHAIN \*\* A character three bedroom detached house conveniently situated on the fringes of Oakdale within walking distance to local shops, schools, parks and doctors surgeries. The property presents and ideal family home and offering over 1300 sq ft of living space internal viewing is essential to appreciate the accommodation on offer, which comprises: 24' lounge/diner, 18' kitchen/breakfast room, downstairs shower room, two double bedrooms, one good sized single, modern bathroom and further shower room. Externally the property boasts a South Westerly aspect rear garden with lawned area and sun patio ideal for al fresco dining in the summer months. To the front the driveway provides ample off road parking. Further features of this superb home include: woodburner to lounge, breakfast bar and some integrated appliances to kitchen, walk-in wardrobe, fitted wardrobes to bedroom two, boarded loft, UPVC double glazing and gas central heating. Nearby Schools Stanley Green Infants, Longfleet Primary, Oakdale Juniors, Poole High School and St Edwards RC/CoE Secondary.

Entrance Hall 15' x 6' (4.57m x 1.83m) Lounge Area 14' x 11' 6" (4.27m x 3.51m) Dining Area 12' x 10' (3.66m x 3.05m) Kitchen/Breakfast Room 18' x 13' 4" (5.49m x 4.06m) Inner Hall 8' 9" x 3' 10" (2.67m x 1.17m) Shower Room 8' 9" x 3' 2" (2.67m x 0.97m) Landing Doors off to Bedroom One 16' 5" x 10' (5.00m x 3.05m) Bedroom Two 14' 2" x 11' 6" (4.32m x 3.51m) Bedroom Three 8' 7" x 7' 8" (2.62m x 2.34m) Bathroom 8' x 6' 5" (2.44m x 1.96m) Shower Room 8' 8" x 3' 2" (2.64m x 0.97m) Walk-In Wardrobe 10' x 4' 6" (3.05m x 1.37m) Garden Enclosed Driveway Ample off road parking Council Tax Band D