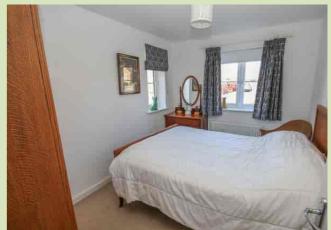

#### **BEDROOM 1**

3.43m x 3.01m (11' 3" x 9' 11") Radiator, built in cupboard.

#### BEDROOM 2

3.44m x 2.73m (11' 3" x 8' 11") Radiator.