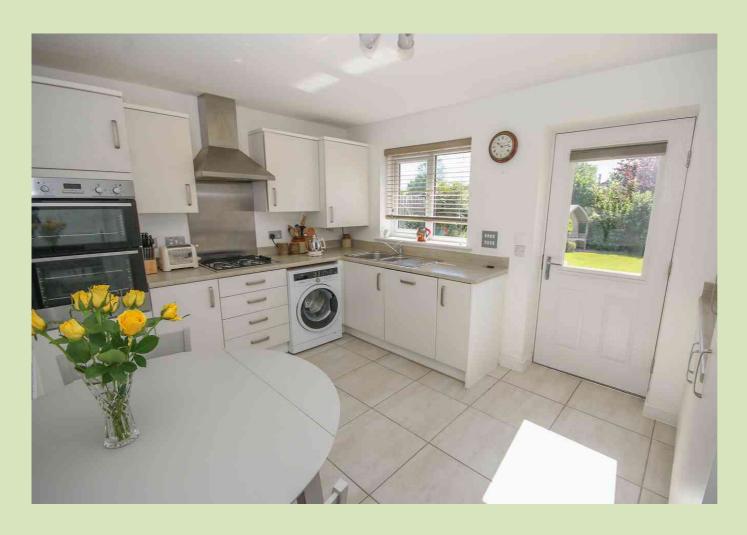

#### KITCHEN BREAKFAST ROOM

4m x 2.94m (13' 1" x 9' 8") L shaped wood grain effect work top, steel sink unit with chrome mixer tap, 4 ring stainless steel hob with stainless steel splashback and extractor over. Cupboards and drawers under, Zanussi integrated dishwasher, space and plumbing for dishwasher, fan assisted double oven, matching wall cupboards, worktop with double cupboard under, integrated fridge freezer, ceramic tiled floor, radiator.