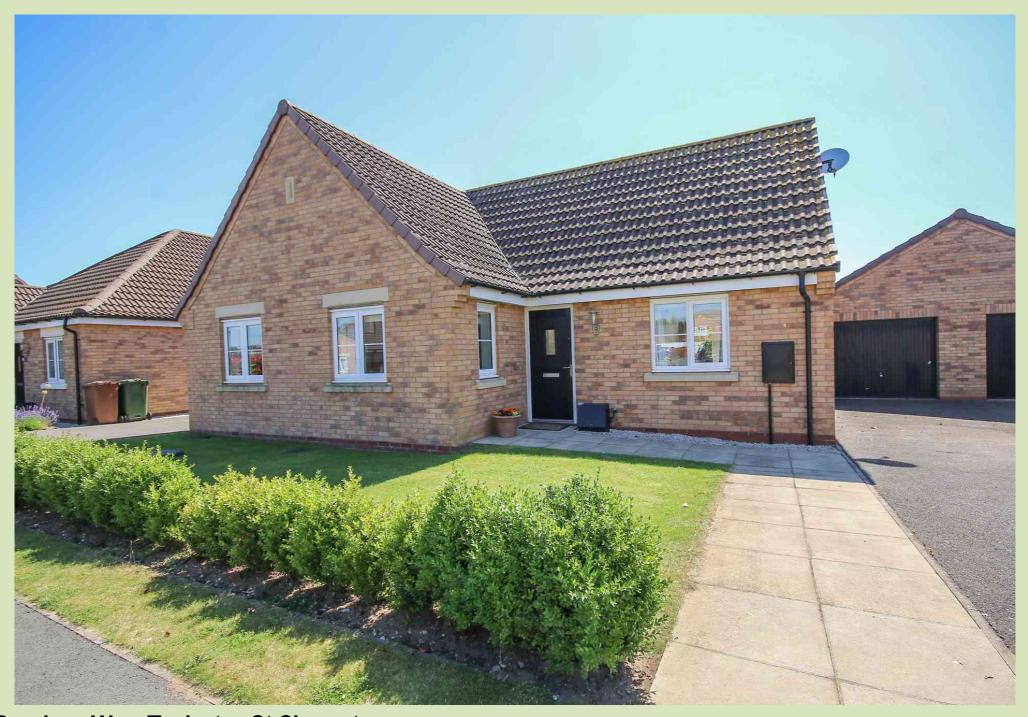

## 5 POACHERS WAY, TERRINGTON ST CLEMENT, KING'S LYNN, NORFOLK, PE34 4RH

A well presented, 2 double bedroom detached bungalow occupying a generous size plot with larger than average garage and parking

#### **DESCRIPTION**

A well presented, 2 double bedroom detached bungalow occupying a generous size plot with larger than average garage and parking.

The property was build circa 2017 (3 years remaining on the NHBC certificate) and is installed with LPG central heating and double glazing.

#### **OUTSIDE**

The property occupies a generous sized plot with a tarmac driveway giving ample car parking for 3 cars. The front garden is laid to lawn with hedging to the front and a pathway leading to the front entrance door. The rear garden has a full width patio leading onto the lawned rear garden with established flowers and shrub borders and a shingled area. The rear garden is enclosed by fenced boundaries.