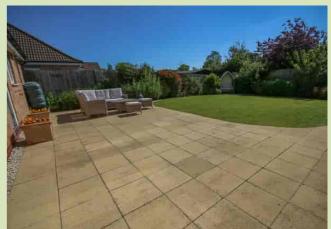

#### **OUTSIDE**

The property occupies a generous sized plot with a tarmac driveway giving ample car parking for 3 cars. The front garden is laid to lawn with hedging to the front and a pathway leading to the front entrance door. The rear garden has a full width patio leading onto the lawned rear garden with established flowers and shrub borders and a shingled area. The rear garden is enclosed by fenced boundaries.