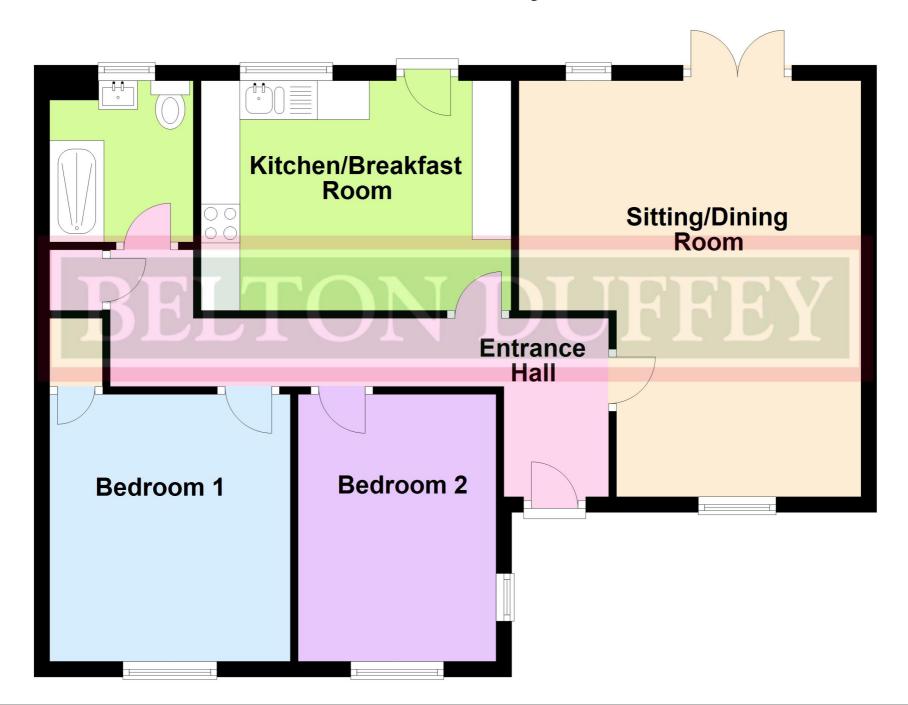

#### **DESCRIPTION**

A well presented, 2 double bedroom detached bungalow occupying a generous size plot with larger than average garage and parking.

The property was build circa 2017 (3 years remaining on the NHBC certificate) and is installed with LPG central heating and double glazing.

The accommodation briefly comprises entrance hall, sitting/dining room, kitchen/breakfast room with double oven, integrated dishwasher and fridge freezer, 2 double bedrooms and a shower room.

Outside, the property has parking for 3 cars, a larger than average garage and front and rear gardens.

#### **ENTRANCE HALL**

2.34m x 1.25m (7' 8" x 4' 1") Radiator, wood grain effect double glazed door to outside

#### **INNER HALL**

5.03m x 1m (16' 6" x 3' 3") Loft access, airing cupboard.

#### SITTING/DINING ROOM

5.38m maximum x 4.40m maximum (17' 8" x 14' 5") French doors to rear garden, twin aspect windows, 2 radiators.

#### KITCHEN BREAKFAST ROOM

4m x 2.94m (13' 1" x 9' 8") L shaped wood grain effect work top, steel sink unit with chrome mixer tap, 4 ring stainless steel hob with stainless steel splashback and extractor over. Cupboards and drawers under, Zanussi integrated dishwasher, space and plumbing for dishwasher, fan assisted double oven, matching wall cupboards, worktop with double cupboard under, integrated fridge freezer, ceramic tiled floor, radiator.

#### **BEDROOM 1**

3.43m x 3.01m (11' 3" x 9' 11") Radiator, built in cupboard.

#### BEDROOM 2

3.44m x 2.73m (11' 3" x 8' 11") Radiator.

#### SHOWER ROOM

2.26m x 1.75m (7' 5" x 5' 9") Double sized shower cubicle with mains shower, low level WC, pedestal wash hand basin, electric towel rail radiator.