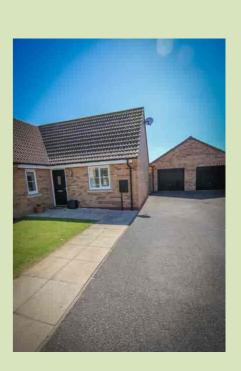

#### **DESCRIPTION**

A well presented, 2 double bedroom detached bungalow occupying a generous size plot with larger than average garage and parking.

The property was build circa 2017 (3 years remaining on the NHBC certificate) and is installed with LPG central heating and double glazing.

#### **OUTSIDE**

The property occupies a generous sized plot with a tarmac driveway giving ample car parking for 3 cars. The front garden is laid to lawn with hedging to the front and a pathway leading to the front entrance door. The rear garden has a full width patio leading onto the lawned rear garden with established flowers and shrub borders and a shingled area. The rear garden is enclosed by fenced boundaries.

#### LARGER THAN AVERAGE GARAGE

7.13m x 3.23m (23' 5" x 10' 7") Up and over door, personal door, power and light.