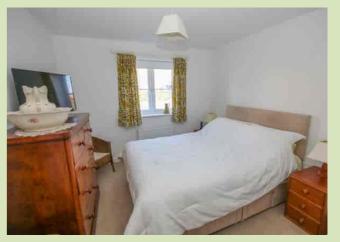

#### **BEDROOM 1**

3.43m x 3.01m (11' 3" x 9' 11") Radiator, built in cupboard.

#### BEDROOM 2

3.44m x 2.73m (11' 3" x 8' 11") Radiator.