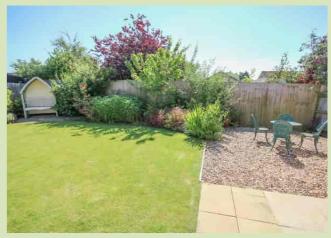

#### **OUTSIDE**

The property occupies a generous sized plot with a tarmac driveway giving ample car parking for 3 cars. The front garden is laid to lawn with hedging to the front and a pathway leading to the front entrance door. The rear garden has a full width patio leading onto the lawned rear garden with established flowers and shrub borders and a shingled area. The rear garden is enclosed by fenced boundaries.