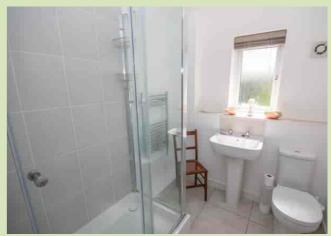

#### SHOWER ROOM

2.26m x 1.75m (7' 5" x 5' 9") Double sized shower cubicle with mains shower, low level WC, pedestal wash hand basin, electric towel rail radiator.