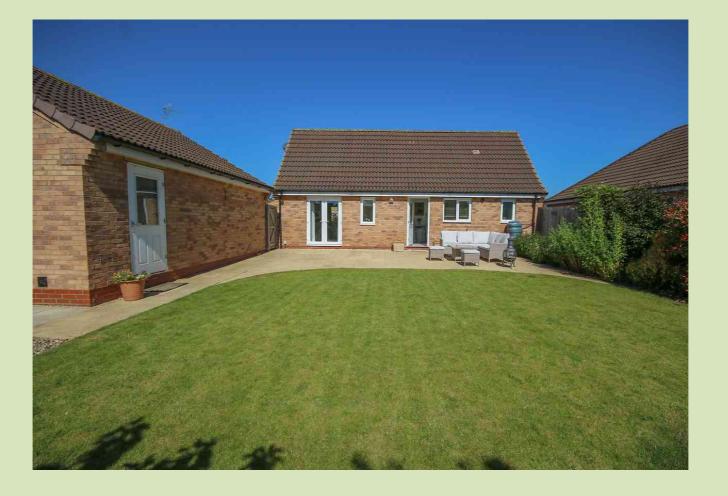

#### **OUTSIDE**

The property occupies a generous sized plot with a tarmac driveway giving ample car parking for 3 cars. The front garden is laid to lawn with hedging to the front and a pathway leading to the front entrance door. The rear garden has a full width patio leading onto the lawned rear garden with established flowers and shrub borders and a shingled area. The rear garden is enclosed by fenced boundaries.