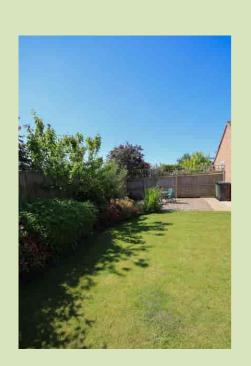

#### **OUTSIDE**

The property occupies a generous sized plot with a tarmac driveway giving ample car parking for 3 cars. The front garden is laid to lawn with hedging to the front and a pathway leading to the front entrance door. The rear garden has a full width patio leading onto the lawned rear garden with established flowers and shrub borders and a shingled area. The rear garden is enclosed by fenced boundaries.