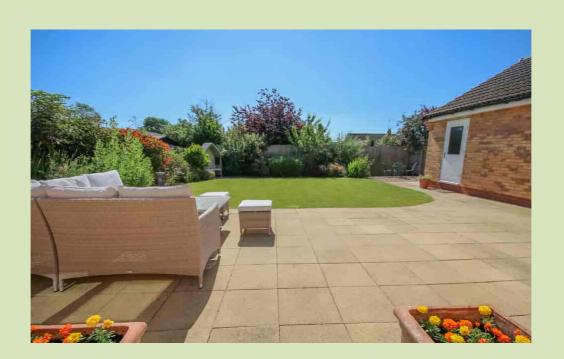

#### **OUTSIDE**

The property occupies a generous sized plot with a tarmac driveway giving ample car parking for 3 cars. The front garden is laid to lawn with hedging to the front and a pathway leading to the front entrance door. The rear garden has a full width patio leading onto the lawned rear garden with established flowers and shrub borders and a shingled area. The rear garden is enclosed by fenced boundaries.