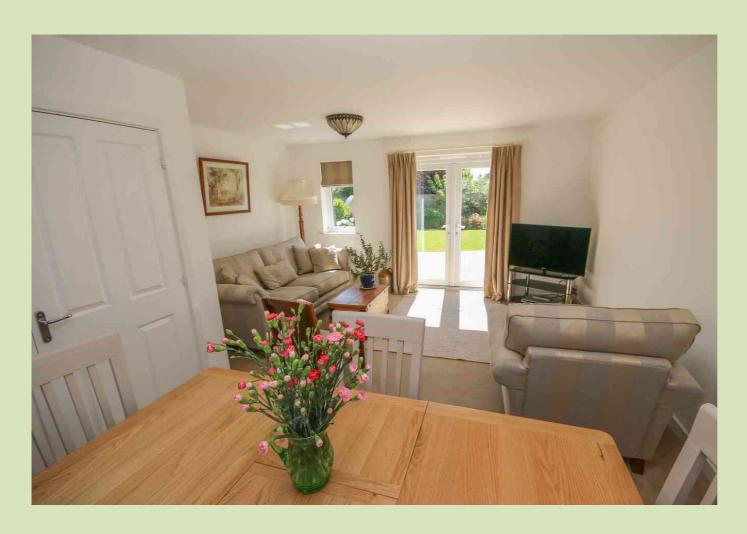

#### SITTING/DINING ROOM

5.38m maximum x 4.40m maximum (17' 8" x 14' 5") French doors to rear garden, twin aspect windows, 2 radiators.