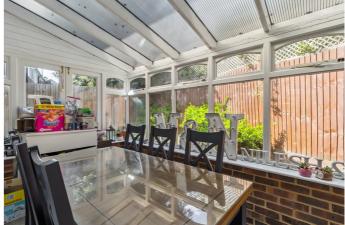

The front door leads into a bright, spacious entrance hall which provides access to the downstairs WC. The large living room provide ample space for multiple sofas and units and centres around the feature fireplace. The kitchen has units at both base and eye level allowing plenty of surface space and storage as well as space for appliances including fridge freezer, oven, hob and extractor, dishwasher and washing machine. To the rear of the property there is a large conservatory which currently situates a six seater dining table.