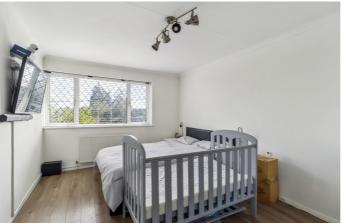

Moving to the first floor via stairs leading up from the living room, there is a central landing providing access to all three bedrooms and family bathroom which is a modern three-piece shower suite. All three bedrooms are double rooms with bedroom one and two spanning

the length of the property allowing plenty of room for additional storage, with windows at front and rear there is an abundance of natural light. Bedroom three is a slightly smaller double room with fitted wardrobes. From the landing you can access the loft via pull down ladder. The loft is boarded and insulated with a light and is very large, perfect for an extension (STPP).