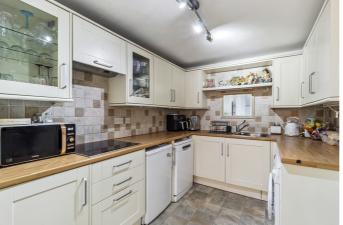

The front door leads into a bright, spacious entrance hall which provides access to the downstairs WC. The large living room provide ample space for multiple sofas and units and centres around the feature fireplace. The kitchen has units at both base and eye level allowing plenty of surface space and storage as well as space for appliances including fridge freezer, oven, hob and extractor, dishwasher and washing machine. To the rear of the property there is a large conservatory which currently situates a six seater dining table.