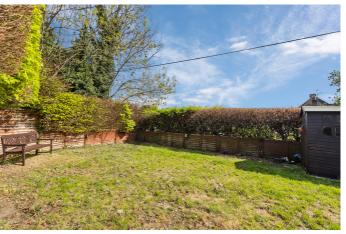

To the side of the property there is a spacious garden laid mainly to lawn with raised decking and large outhouse. At the rear of the property there is a secluded patio area accessible via the doors off the conservatory and separate access to the garage. This property offers off street parking for multiple vehicles and gated side access into the garden.