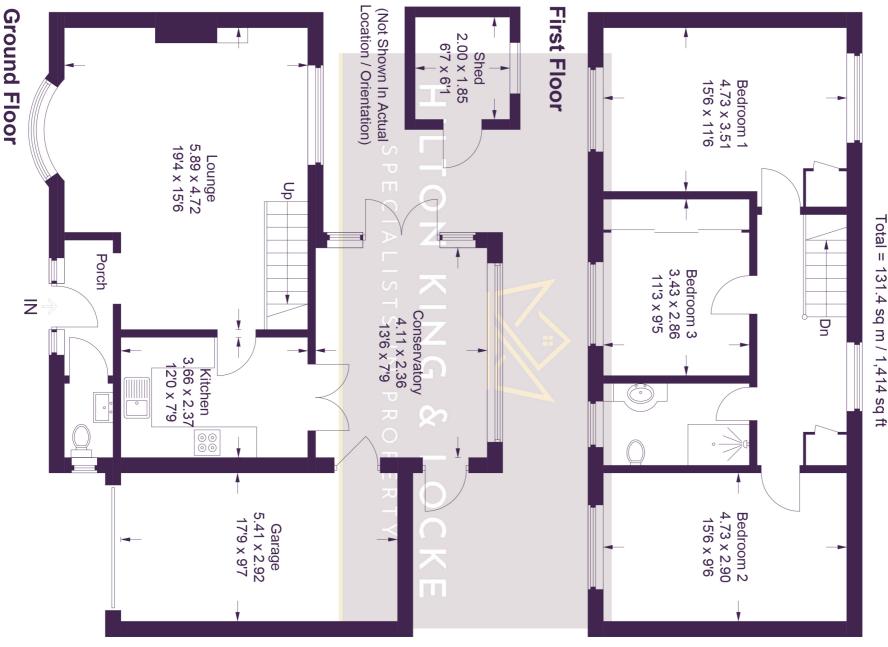

The front door leads into a bright, spacious entrance hall which provides access to the downstairs WC. The large living room provide ample space for multiple sofas and units and centres around the feature fireplace. The kitchen has units at both base and eye level allowing plenty of surface space and storage as well as space for appliances including fridge freezer, oven, hob and extractor, dishwasher and washing machine. To the rear of the property there is a large conservatory which currently situates a six seater dining table.

Moving to the first floor via stairs leading up from the living room, there is a central landing providing access to all three bedrooms and family bathroom which is a modern three-piece shower suite. All three bedrooms are double rooms with bedroom one and two spanning

the length of the property allowing plenty of room for additional storage, with windows at front and rear there is an abundance of natural light. Bedroom three is a slightly smaller double room with fitted wardrobes. From the landing you can access the loft via pull down ladder. The loft is boarded and insulated with a light and is very large, perfect for an extension (STPP).

To the side of the property there is a spacious garden laid mainly to lawn with raised decking and large outhouse. At the rear of the property there is a secluded patio area accessible via the doors off the conservatory and separate access to the garage. This property offers off street parking for multiple vehicles and gated side access into the garden.

## 2a Upper Road

Approximate Gross Internal Area
Ground Floor = 72.6 sq m / 781 sq ft
(Including Garage)
First Floor = 55.1 sq m / 593 sq ft
Shed = 3.7 sq m / 40 sq ft

This plan is for layout guidance only. Not drawn to scale unless stated. Windows and door openings are approximate. Whilst every care is taken in the preparation of this plan, please check all dimensions, shapes and compass bearings before making any decisions reliant upon them. © CJ Property Marketing Ltd Produced for Hilton King & Locke