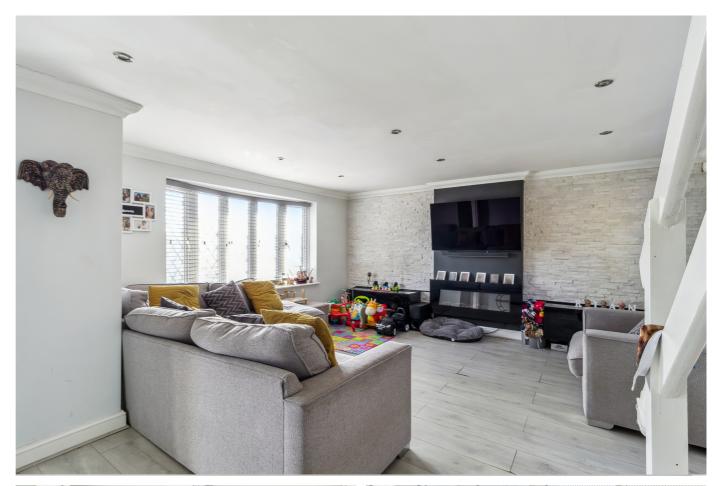

The front door leads into a bright, spacious entrance hall which provides access to the downstairs WC. The large living room provide ample space for multiple sofas and units and centres around the feature fireplace. The kitchen has units at both base and eye level allowing plenty of surface space and storage as well as space for appliances including fridge freezer, oven, hob and extractor, dishwasher and washing machine. To the rear of the property there is a large conservatory which currently situates a six seater dining table.