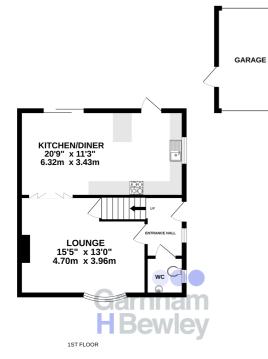

#### Accommodation

**Reception Hall** 

Downstairs W.C.

Lounge 15' 5" x 13' 0" (4.70m x 3.96m)

**Kitchen/Diner** 20' 9" x 11' 3" (6.32m x 3.43m)

First Floor

Master Bedroom 11' 11" x 10' 1" (3.63m x 3.07m)

Bedroom 2 10' 8" x 8' 0" (3.25m x 2.44m)

Bedroom 3 10' 0" x 8' 0" (3.05m x 2.44m)

Bedroom 4 8' 9" x 6' 11" (2.67m x 2.11m)

**Family Bathroom** 

Driveway

Garage

Front Garden

Rear Garden

GROUND FLOOR