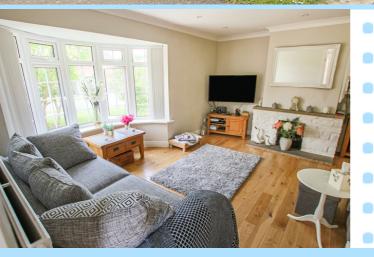

The ground floor accommodation consist of entrance hall with door to downstairs W.C, stairs to the 1st floor landing and a door opening to the lounge. The spacious lounge enjoys a large bay window to front aspect providing plenty of light, feature gas fireplace, wood flooring and an opening through to the wonderful open plan kitchen/dining area. The kitchen is fitted in a comprehensive range of wall and base level units with area of work surfaces, one bowl inset sink/drainer, built-in oven, separate microwave, four ring hob, integrated dishwasher, washing machine and fridge/freezer, part tiled walls, cupboard housing boiler, window to the side aspect, single door to the rear and patio sliding doors onto the patio.