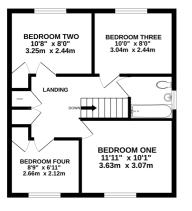

The first floor accommodation consist of a spacious landing with built in storage, four bedrooms which are complimented by the family bathroom fitted in a white suite with a panelled enclosed bath with Aqualisa shower over, glass shower screen, wash hand basin, low-level WC, heated towel rail, shaver point, filly tiled walls and a window to the side aspect.

#### Accommodation

**Reception Hall** 

Downstairs W.C.

Lounge 15' 5" x 13' 0" (4.70m x 3.96m)

**Kitchen/Diner** 20' 9" x 11' 3" (6.32m x 3.43m)

First Floor

Master Bedroom 11' 11" x 10' 1" (3.63m x 3.07m)

Bedroom 2 10' 8" x 8' 0" (3.25m x 2.44m)

Bedroom 3 10' 0" x 8' 0" (3.05m x 2.44m)

Bedroom 4 8' 9" x 6' 11" (2.67m x 2.11m)

**Family Bathroom** 

Driveway

Garage

Front Garden

Rear Garden

GROUND FLOOR