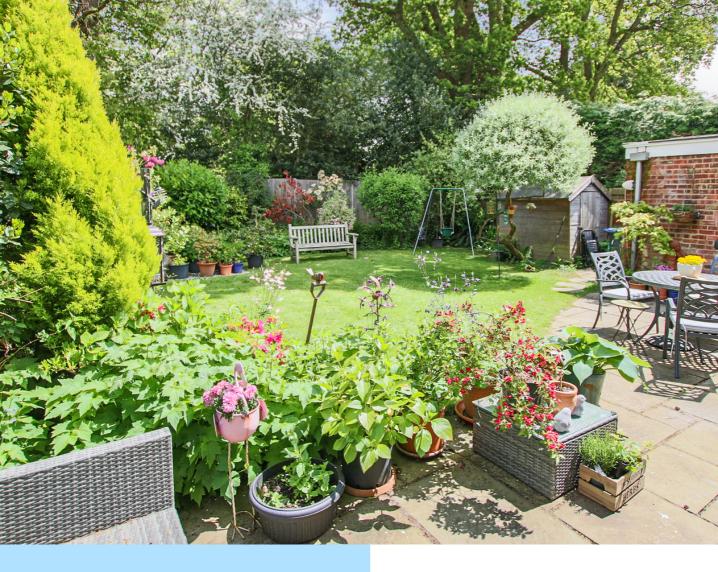

Outside, to the front is ample driveway parking leading to a detached garage with up and over doors to the front and rear and side door access from the garden. The private rear garden is beautifully landscaped and established and is mainly laid to lawn with a variety of mature shrubs and flowering plants. The garden enjoys a patio area and has outside power sockets, lighting and security lighting. The property is within close proximity of the Worth Way, Crawley Down village centre, Pre and Primary School, bus routes and motorway links. Welcome Home