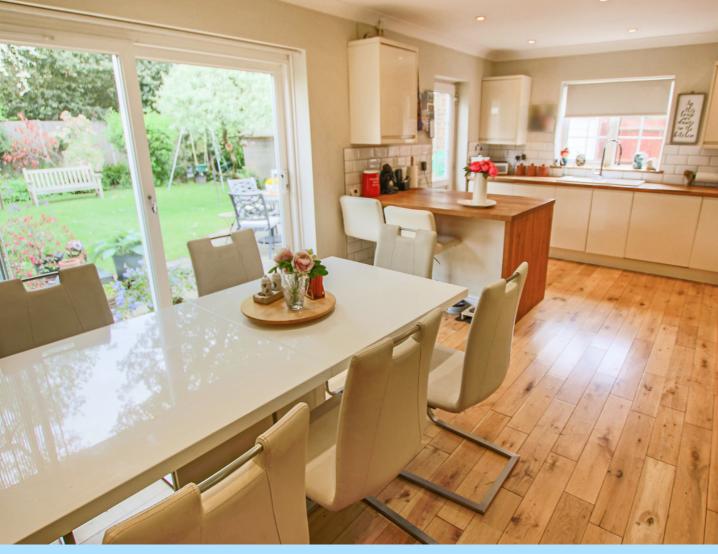

The ground floor accommodation consist of entrance hall with door to downstairs W.C, stairs to the 1st floor landing and a door opening to the lounge. The spacious lounge enjoys a large bay window to front aspect providing plenty of light, feature gas fireplace, wood flooring and an opening through to the wonderful open plan kitchen/dining area. The kitchen is fitted in a comprehensive range of wall and base level units with area of work surfaces, one bowl inset sink/drainer, built-in oven, separate microwave, four ring hob, integrated dishwasher, washing machine and fridge/freezer, part tiled walls, cupboard housing boiler, window to the side aspect, single door to the rear and patio sliding doors onto the patio.