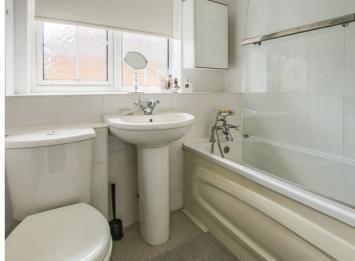

The first floor accommodation consist of a spacious landing with built in storage, four bedrooms which are complimented by the family bathroom fitted in a white suite with a panelled enclosed bath with Aqualisa shower over, glass shower screen, wash hand basin, low-level WC, heated towel rail, shaver point, filly tiled walls and a window to the side aspect.