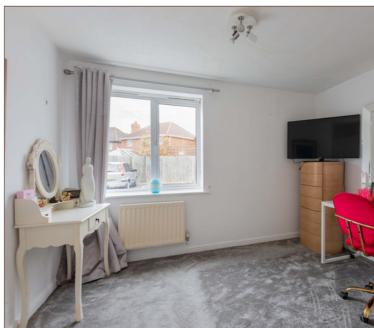

Separate to the living areas, the left side of the property features family bathroom and two double bedrooms. The master expands over 19ft with fitted wardrobes and an en-suite shower room.

Externally there is a private residents car park where the property owns one allocated bay, as well as having access to visitor bays.