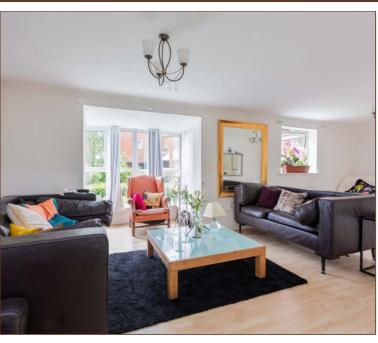

The apartment comprises an impressive 24ft living room that provides sufficient space for both living and dining furniture, and the added benefit of a large south-facing bay window. The kitchen features gas cooker and adequate space for kitchen appliances including dishwasher and a large fridge freezer.