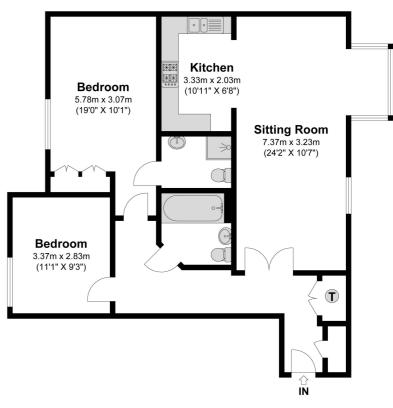

An outstanding opportunity to purchase this larger than average two bedroom ground floor property that stretches almost 900 square ft. within a popular Langley development.

The property is offered to the market in immaculate condition throughout boasting spacious rooms, ample storage solutions and modern interior.

The apartment comprises an impressive 24ft living room that provides sufficient space for both living and dining furniture, and the added benefit of a large south-facing bay window. The kitchen features gas cooker and adequate space for kitchen appliances including dishwasher and a large fridge freezer.

Separate to the living areas, the left side of the property features family bathroom and two double bedrooms. The master expands over 19ft with fitted wardrobes and an en-suite shower room.

Externally there is a private residents car park where the property owns one allocated bay, as well as having access to visitor bays.

## **Grasholm Way**

Approximate Floor Area 894.15 Square feet 83.07 Square metres

Illustrations are for identification purposes only, measurements are approximate, not to scale

Prospective purchasers should be aware that these sales particulars are intended as a general guide only and room sizes should not be relied upon for carpets or furnishing. We have not carried out any form of survey nor have we tested any appliance or services, mechanical or electrical. All maps are supplied by Goview.co.uk from Ordnance Survey mapping. Care has been taken in the preparation of these sales particulars, which are thought to be materially correct, although their accuracy is not guaranteed and they do not form part of any contract.