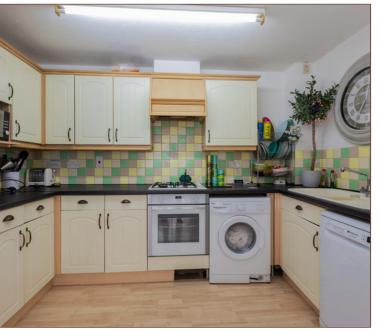

The apartment comprises an impressive 24ft living room that provides sufficient space for both living and dining furniture, and the added benefit of a large south-facing bay window. The kitchen features gas cooker and adequate space for kitchen appliances including dishwasher and a large fridge freezer.