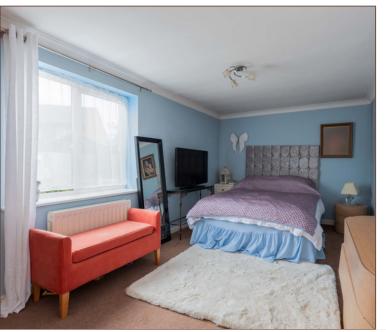

The apartment comprises an impressive 24ft living room that provides sufficient space for both living and dining furniture, and the added benefit of a large south-facing bay window. The kitchen features gas cooker and adequate space for kitchen appliances including dishwasher and a large fridge freezer.

Separate to the living areas, the left side of the property features family bathroom and two double bedrooms. The master expands over 19ft with fitted wardrobes and an en-suite shower room.

Externally there is a private residents car park where the property owns one allocated bay, as well as having access to visitor bays.