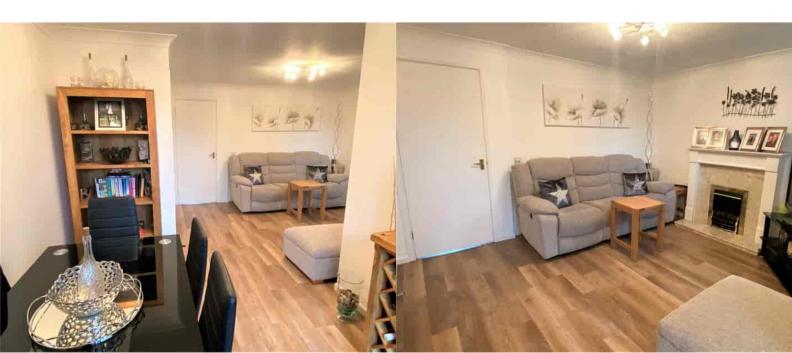

In brief the ground floor of the property comprises entrance hall, WC, kitchen with white goods, lounge/dining room with double doors to the private, rear garden. Upstairs there are three bedrooms and a modern bathroom complete with a shower over the bath. The property has allocated parking and a garage.