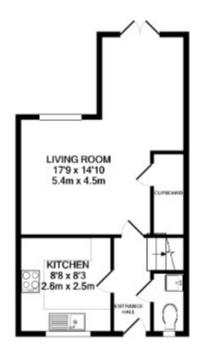

In brief the ground floor of the property comprises entrance hall, WC, kitchen with white goods, lounge/dining room with double doors to the private, rear garden. Upstairs there are three bedrooms and a modern bathroom complete with a shower over the bath. The property has allocated parking and a garage.

Council Tax Band C, EPC Rating C

Please contact Newton King to arrange an accompanied viewing between 9am and 6pm

GROUND FLOOR APPROX. FLOOR AREA 339 SQ.FT. (31.5 SQ.M.)

1ST FLOOR APPROX. FLOOR AREA 339 SQ.FT. (31.5 SQ.M.)

(31.5 SQ.M.)

TOTAL APPROX. FLOOR AREA 679 SQ.FT. (63.0 SQ.M.)

Whilst every attempt has been made to ensure the accuracy of the floor plan contained here, measurements of doors, windows, rooms and any other items are approximate and no responsibility is taken for any error, omission, or mis-statement. This plan is for flustrative purposes only and should be used as such by any prospective purchaser. The services, systems and appliances shown have not been tested and no guarantee as to their operability or efficiency can be given