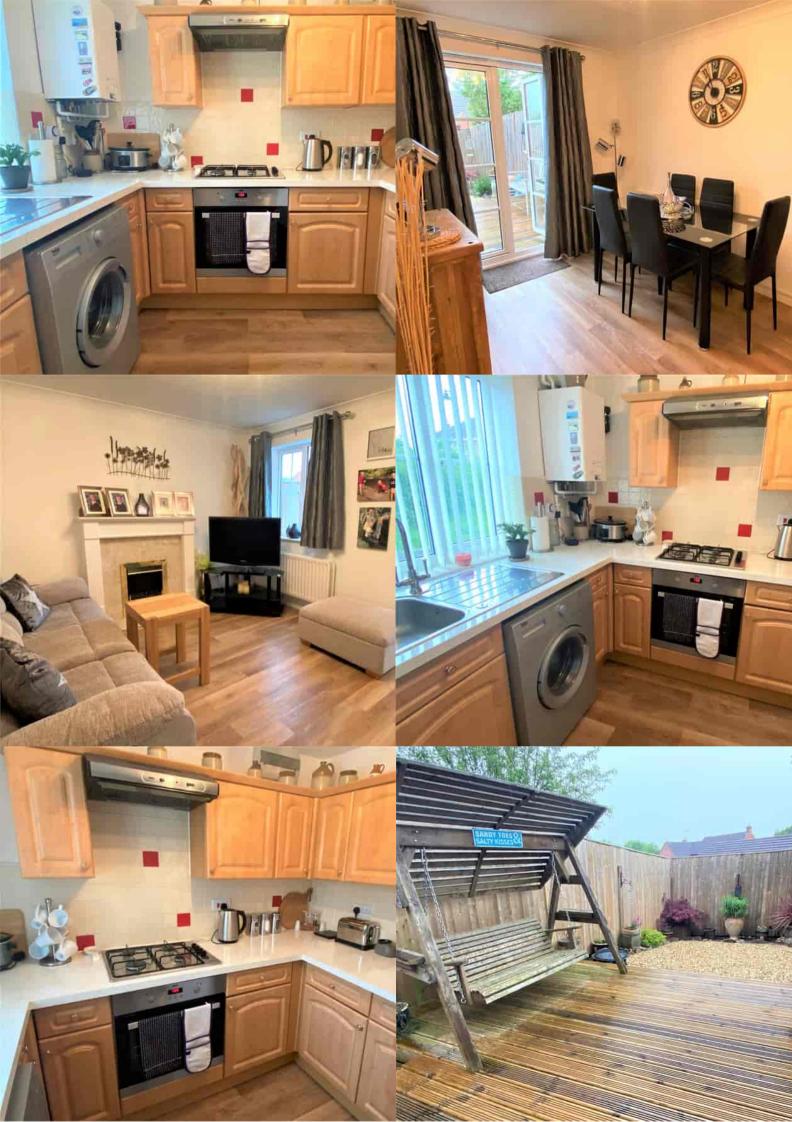

In brief the ground floor of the property comprises entrance hall, WC, kitchen with white goods, lounge/dining room with double doors to the private, rear garden. Upstairs there are three bedrooms and a modern bathroom complete with a shower over the bath. The property has allocated parking and a garage.