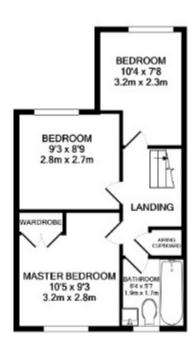

In brief the ground floor of the property comprises entrance hall, WC, kitchen with white goods, lounge/dining room with double doors to the private, rear garden. Upstairs there are three bedrooms and a modern bathroom complete with a shower over the bath. The property has allocated parking and a garage.

Council Tax Band C, EPC Rating C

Please contact Newton King to arrange an accompanied viewing between 9am and 6pm

GROUND FLOOR APPROX. FLOOR AREA 339 SQ.FT. (31.5 SQ.M.)

1ST FLOOR APPROX. FLOOR AREA 339 SQ.FT. (31.5 SQ.M.)

(31.5 SQ.M.)

TOTAL APPROX. FLOOR AREA 679 SQ.FT. (63.0 SQ.M.)

Whilst every attempt has been made to ensure the accuracy of the floor plan contained here, measurements of doors, windows, rooms and any other items are approximate and no responsibility is taken for any error, omission, or mis-statement. This plan is for flustrative purposes only and should be used as such by any prospective purchaser. The services, systems and appliances shown have not been tested and no guarantee as to their operability or efficiency can be given