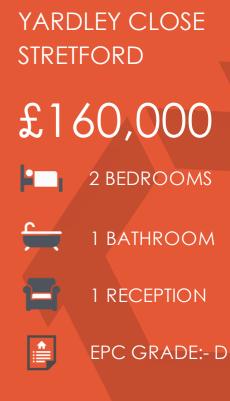

## Yardley Close, Stretford, M32 9DR

\*\*NO ONWARD CHAIN\*\* - VITALSPACE ESTATE AGENTS are pleased to offer for sale this spacious TWO BEDROOM first floor apartment located in a desirable area of Stretford. In brief this spacious apartment briefly comprises; a private entrance hallway with stairs rising up to the first floor where a spacious living dining room can be found alongside two double bedrooms, a modern kitchen and a tiled three piece shower room. Other features include gas central heating and uPVC double glazing. Externally, there is a lawned garden which provides a lovely area, ideal for enjoying those summer months. This apartment is offered for sale with no onward chain and an internal inspection comes highly recommend. Ideal buy to let investment or first time purchase. Offering easy access to local schooling, amenities and excellent transport links to and from the City Centre, Media City, Salford Quays and Chorlton. Contact VitalSpace Estate Agents for further information or to arrange an internal inspection.

## Features

- Two double bedrooms
- First floor apartment
- No onward chain
- Popular residential area
- Shared driveway
- Gas central heating
- uPVC double glazing
- Ideal first purchase
- Low service charges
- Viewing essential

Tenure: Leasehold - 105 years remaining (from 2024)

Service Charge - £45.00 per month

Reasons for sale of property? Upsized

If you would like to submit an offer on this property, please visit our website - https://www.vitalspace.co.uk/offer - and complete our online offer form.