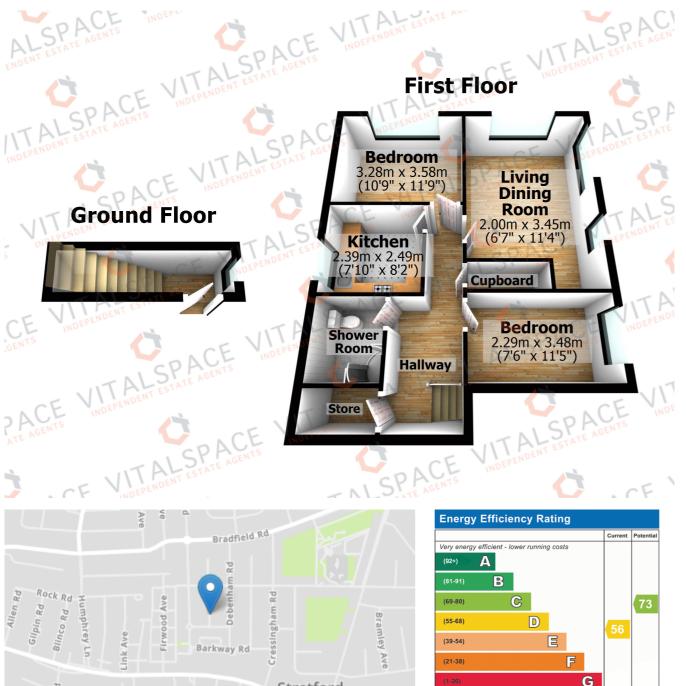

## Yardley Close, Stretford, M32 9DR

\*\*NO ONWARD CHAIN\*\* - VITALSPACE ESTATE AGENTS are pleased to offer for sale this spacious TWO BEDROOM first floor apartment located in a desirable area of Stretford. In brief this spacious apartment briefly comprises; a private entrance hallway with stairs rising up to the first floor where a spacious living dining room can be found alongside two double bedrooms, a modern kitchen and a tiled three piece shower room. Other features include gas central heating and uPVC double glazing. Externally, there is a lawned garden which provides a lovely area, ideal for enjoying those summer months. This apartment is offered for sale with no onward chain and an internal inspection comes highly recommend. Ideal buy to let investment or first time purchase. Offering easy access to local schooling, amenities and excellent transport links to and from the City Centre, Media City, Salford Quays and Chorlton. Contact VitalSpace Estate Agents for further information or to arrange an internal inspection.

Not energy efficient - higher running costs

England, Scotland & Wales

Stretford