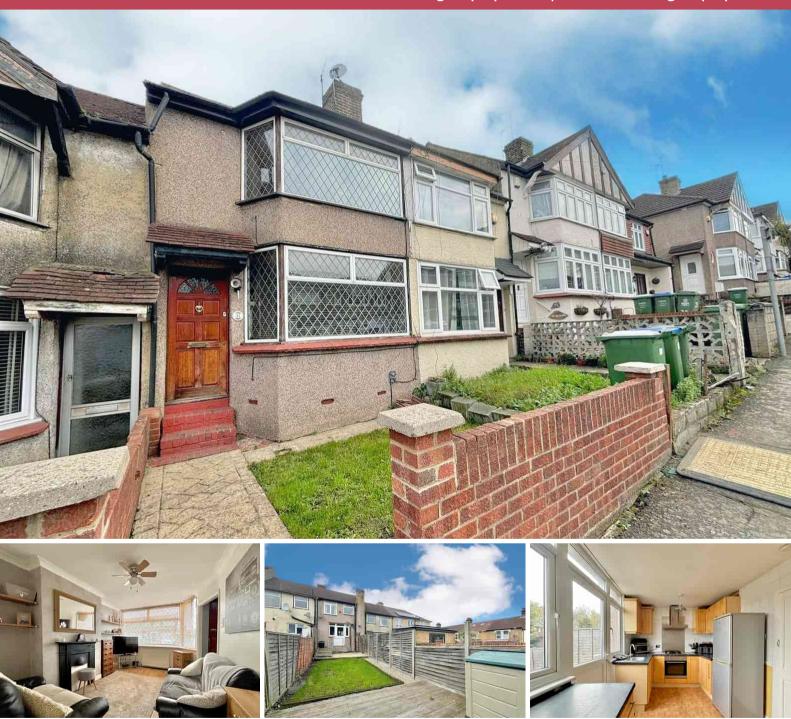

e: sales@localagent.properties | w: www.localagent.properties

31 Brigstock Road, Belvedere, Kent, DA17 6DP £325,000 Freehold

## **Description** Guide Price £325,000 - £350,000

No Forward Chain, ideal first time buy or buy to let investment. This lovely home is walking distance to Belvedere and 1.5miles to Abbey Wood Stations (Elizabeth Line).

Use our online diary to request your viewings!

Ideal location from commuters, within walking distances to Belvedere station (approx 0.3miles) and Abbey Wood Station (Elizabeth Line) (approx 1.5 mile) with links to Cannon Street, Waterloo East, City Airport and DLR. Cross Rail- Elizabeth line connection are from Paddington to Canary Wharf in only 17 minutes, transforming how Londoners and visitors move quickly across the Capital including links to Heathrow Airport. Bexleyheath Broadway Shopping Center is also a short distance away. Easy access to the A2, M25 motorways. For families, just a short walk to the popular Lesnes Abbey Recreation ground, and Bostall Woods ideal for sporting and walking activities.