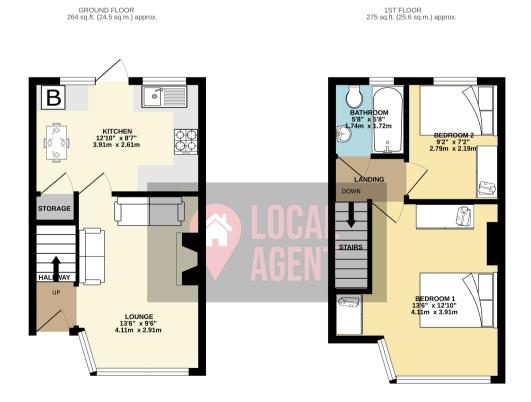

e: sales@localagent.properties | w: www.localagent.properties

31 Brigstock Road, Belvedere, Kent, DA17 6DP £325,000 Freehold

## **Description** Guide Price £325,000 - £350,000

No Forward Chain, ideal first time buy or buy to let investment. This lovely home is walking distance to Belvedere and 1.5miles to Abbey Wood Stations (Elizabeth Line).