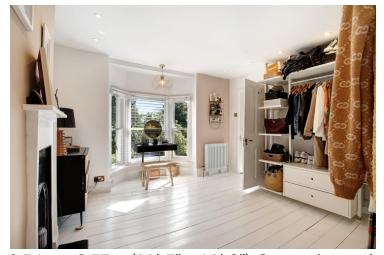

### **Bedroom Two**

3.54m x 3.57m (11' 7" x 11' 9") Currently used as a dressing room.