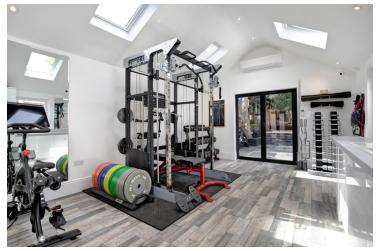

Sauna (To Remain)
- Home Gym
- Driveway Providing Ample Off Road Parking

# New Street, Halstead, Essex. CO9 1DB.

Located on the picturesque New Street in Halstead, directly opposite the serene public gardens, this chain free, stunning double bay fronted four-bedroom detached house exudes charm and character. Updated meticulously by the current owners, this exceptional period home is move-in ready, offering over 2000 sq ft of beautifully appointed living space.







# Property Details.

#### **Room Measurements**

### Hallway

# **Living Room**



3.55m x 6.20m (11' 8" x 20' 4")

# Study



2.71m x 3.57m (8' 11" x 11' 9")

### Kitchen



5.43m x 2.93m (17' 10" x 9' 7")

# **Dining Area**



3.42m x 2.93m (11' 3" x 9' 7")

### Snug

4.14m x 2.55m (13' 7" x 8' 4")

### WC

### Home Gym



3.12m x 7.54m (10' 3" x 24' 9")

# Landing

# Property Details.

### **Bedroom One**



5.40m x 2.93m (17' 9" x 9' 7")

### **En-Suite**

### **Bedroom Two**



3.54m x 3.57m (11' 7" x 11' 9") Currently used as a dressing room.

### **Bedroom Three**



2.74m x 3.57m (9' 0" x 11' 9")

### **Bedroom Four**



2.74m x 2.55m (9' 0" x 8' 4")

### **Bathroom**



1.79m x 2.55m (5' 10" x 8' 4")

# Property Details.

#### Floorplans



#### Location



### **Energy Ratings**

We have not carried out a structural survey and the services, appliances and specific fittings have not been tested. All photographs, measurements, floor plans and distances referred to are given as a guide only and should not be relied upon for the purchase of carpets or any other fixtures or fittings. Gardens, roof terra