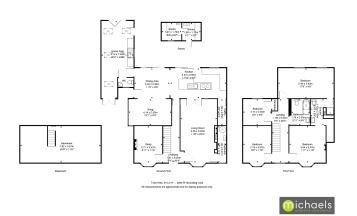

#### **Room Measurements**

### Hallway

# **Living Room**

3.55m x 6.20m (11' 8" x 20' 4")

# Study

2.71m x 3.57m (8' 11" x 11' 9")

### Kitchen

5.43m x 2.93m (17' 10" x 9' 7")

# **Dining Area**

3.42m x 2.93m (11' 3" x 9' 7")

### Snug

4.14m x 2.55m (13' 7" x 8' 4")

### WC

### Home Gym

3.12m x 7.54m (10' 3" x 24' 9")

# Landing

### **Bedroom One**

5.40m x 2.93m (17' 9" x 9' 7")

### **En-Suite**

### **Bedroom Two**

3.54m x 3.57m (11' 7" x 11' 9") Currently used as a dressing room.

### **Bedroom Three**

2.74m x 3.57m (9' 0" x 11' 9")

### **Bedroom Four**

2.74m x 2.55m (9' 0" x 8' 4")

### **Bathroom**

1.79m x 2.55m (5' 10" x 8' 4")

#### Floorplans