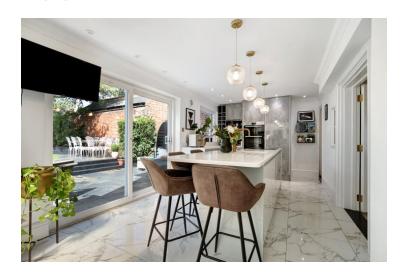

ooms With En-Suite Shower Room To Bedroom One, Further

  Family Bathroom
- Landscaped Rear Garden Offering Excellent Outdoor Dining Zones

  Along With Sauna (To Remain)
- Home Gym
- Driveway Providing Ample Off Road Parking

# New Street, Halstead, Essex. CO9 1DB.

Located on the picturesque New Street in Halstead, directly opposite the serene public gardens, this chain free, stunning double bay fronted four-bedroom detached house exudes charm and character. Updated meticulously by the current owners, this exceptional period home is move-in ready, offering over 2000 sq ft of beautifully appointed living space.







# Property Details.

#### **Room Measurements**

### Hallway

# **Living Room**



3.55m x 6.20m (11' 8" x 20' 4")

# Study



2.71m x 3.57m (8' 11" x 11' 9")

### Kitchen



5.43m x 2.93m (17' 10" x 9' 7")

# **Dining Area**



3.42m x 2.93m (11' 3" x 9' 7")

### Snug

4.14m x 2.55m (13' 7" x 8' 4")

### WC

### Home Gym



3.12m x 7.54m (10' 3" x 24' 9")

# Landing

# Property Details.

### **Bedroom One**



5.40m x 2.93m (17' 9" x 9' 7")

### **En-Suite**

### **Bedroom Two**



3.54m x 3.57m (11' 7" x 11' 9") Currently used as a dressing room.

### **Bedroom Three**



2.74m x 3.57m (9' 0" x 11' 9")

### **Bedroom Four**



2.74m x 2.55m (9' 0" x 8' 4")

### **Bathroom**



1.79m x 2.55m (5' 10" x 8' 4")

# Property Details.

#### Floorplans



#### Location



### **Energy Ratings**

We have not carried out a structural survey and the services, appliances and specific fittings have not been tested. All photographs, measurements, floor plans and distance