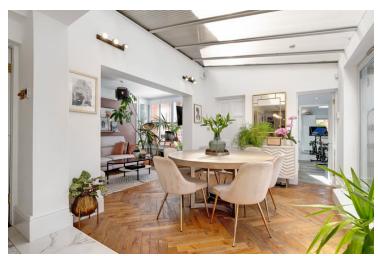

Family Bathroom
- Landscaped Rear Garden Offering Excellent Outdoor Dining Zones

  Along With Sauna (To Remain)
- Home Gym
- Driveway Providing Ample Off Road Parking

# New Street, Halstead, Essex. CO9 1DB.

Located on the picturesque New Street in Halstead, directly opposite the serene public gardens, this chain free, stunning double bay fronted four-bedroom detached house exudes charm and character. Updated meticulously by the current owners, this exceptional period home is move-in ready, offering over 2000 sq ft of beautifully appointed living space.







# Property Details.

#### **Room Measurements**

### Hallway

# **Living Room**



3.55m x 6.20m (11' 8" x 20' 4")

# Study



2.71m x 3.57m (8' 11" x 11' 9")

### Kitchen



5.43m x 2.93m (17' 10" x 9' 7")

# **Dining Area**



3.42m x 2.93m (11' 3" x 9' 7")

### Snug

4.14m x 2.55m (13' 7" x 8' 4")

### WC

### Home Gym



3.12m x 7.54m (10' 3" x 24' 9")

# Landing

# Property Details.

### **Bedroom One**



5.40m x 2.93m (17' 9" x 9' 7")

### **En-Suite**

### **Bedroom Two**



3.54m x 3.57m (11' 7" x 11' 9") Currently used as a dressing room.

### **Bedroom Three**



2.74m x 3.57m (9' 0" x 11' 9")

### **Bedroom Four**



2.74m x 2.55m (9' 0" x 8' 4")

### **Bathroom**



1.79m x 2.55m (5' 10" x 8' 4")

# Property Details.

#### Floorplans



#### Location



### **Energy Ratings**

We have not carried out a structural survey and the services, appliances and specific fittings have not been tested. All photographs, measurements, floor plans and distances referred to are given as a guide only and should not