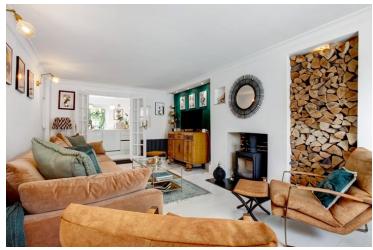

ving Room, Study & Snug
- Open Plan Kitchen/Diner With Modern Units & Appliances
- Four Bedrooms With En-Suite Shower Room To Bedroom One, Further

  Family Bathroom
- Landscaped Rear Garden Offering Excellent Outdoor Dining Zones

  Along With Sauna (To Remain)
- Home Gym
- Driveway Providing Ample Off Road Parking

# New Street, Halstead, Essex. CO9 1DB.

Located on the picturesque New Street in Halstead, directly opposite the serene public gardens, this chain free, stunning double bay fronted four-bedroom detached house exudes charm and character. Updated meticulously by the current owners, this exceptional period home is move-in ready, offering over 2000 sq ft of beautifully appointed living space.







# Property Details.

#### **Room Measurements**

### Hallway

# **Living Room**



3.55m x 6.20m (11' 8" x 20' 4")

# Study



2.71m x 3.57m (8' 11" x 11' 9")

### Kitchen



5.43m x 2.93m (17' 10" x 9' 7")

# **Dining Area**



3.42m x 2.93m (11' 3" x 9' 7")

### Snug

4.14m x 2.55m (13' 7" x 8' 4")

### WC

### Home Gym



3.12m x 7.54m (10' 3" x 24' 9")

# Landing

# Property Details.

### **Bedroom One**



5.40m x 2.93m (17' 9" x 9' 7")

### **En-Suite**

### **Bedroom Two**



3.54m x 3.57m (11' 7" x 11' 9") Currently used as a dressing room.

### **Bedroom Three**



2.74m x 3.57m (9' 0" x 11' 9")

### **Bedroom Four**



2.74m x 2.55m (9' 0" x 8' 4")

### **Bathroom**



1.79m x 2.55m (5' 10" x 8' 4")

# Property Details.

#### Floorplans



#### Location



### **Energy Ratings**

We have not carried out a structural survey and the services, appliances and spe