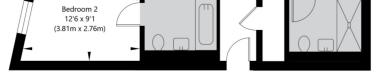

#### **Bedroom Two**

3.81m x 2.76m (12' 6" x 9' 1") Carpeted, ceiling light, window to rear aspect, electric radiator. Door to en-suite bathroom.

#### **En-Suite Bathroom**

2.34m x 2.04m (7' 8" x 6' 8") Tiled floor, part tiled walls, bath with shower attachment, integrated hand wash basin with vanity storage, low level WC, heated towel rail and spot lights.