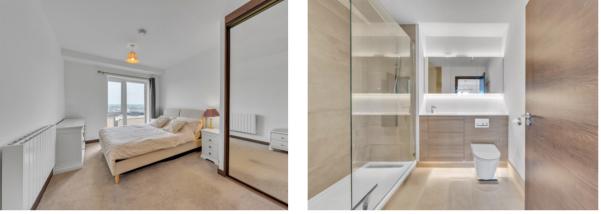

#### **Bedroom Two**

3.81m x 2.76m (12' 6" x 9' 1") Carpeted, ceiling light, window to rear aspect, electric radiator. Door to en-suite bathroom.

#### **En-Suite Bathroom**

2.34m x 2.04m (7' 8" x 6' 8") Tiled floor, part tiled walls, bath with shower attachment, integrated hand wash basin with vanity storage, low level WC, heated towel rail and spot lights.

## **Bedroom One**

4.70m x 3.03m (15' 5" x 9' 11") Carpeted, fitted wardrobes, ceiling light, window to side aspect, electric radiator. Door to en-suite shower room.

#### **En-Suite Shower Room**

2.34m x 2.01m (7' 8" x 6' 7") Tiled floor, part tiled walls, walk in shower, integrated hand wash basin with built in vanity storage, low level WC, heated towel rail and spot lights.