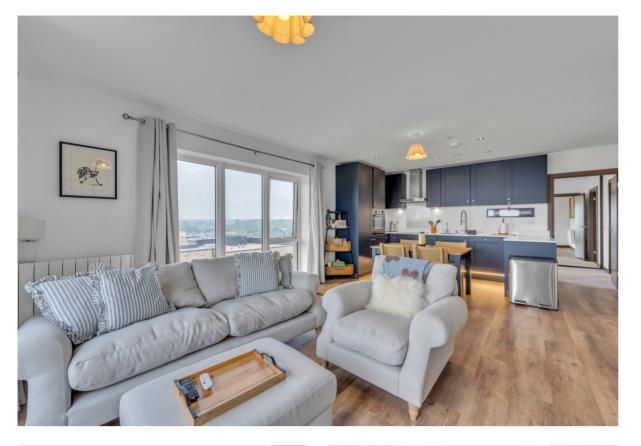

Watford Office - 01923 230 302 - watford@marshallvizard.com

\*\*CHAIN FREE\*\* This fantastic, seventh floor, two bedroom, two bathroom apartment is well located within easy reach of Watford Met Line Station, the town centre and all local amenities. The apartment is beautifully presented, with an open plan kitchen / living room, dual aspect windows and a private balcony with far reaching views. Both bedrooms have the advantage of en-suite bathrooms with high tech features including touch screen taps and there is a secure underground allocated parking space. The property comes to the market chain free.

#### Open Plan Kitchen / Reception Room

7.21m x 4.77m (23' 8" x 15' 8") Reception Room:-

Wood effect flooring, large storage cupboard, video entry phone system, ceiling lights, electric radiator, dual aspect windows and door to balcony. Kitchen:-

Wood effect flooring, range of wall and base level units, stainless steel sink/drainer, integrated fridge freezer, washing machine, dishwasher, electric hob/extractor hood and eye level oven, spot lights.