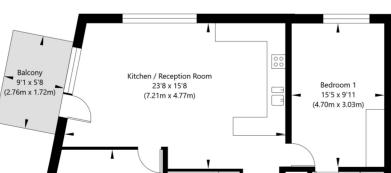

#### Open Plan Kitchen / Reception Room

7.21m x 4.77m (23' 8" x 15' 8") Reception Room:-

Wood effect flooring, large storage cupboard, video entry phone system, ceiling lights, electric radiator, dual aspect windows and door to balcony. Kitchen:-

Wood effect flooring, range of wall and base level units, stainless steel sink/drainer, integrated fridge freezer, washing machine, dishwasher, electric hob/extractor hood and eye level oven, spot lights.

## **Bedroom One**

4.70m x 3.03m (15' 5" x 9' 11") Carpeted, fitted wardrobes, ceiling light, window to side aspect, electric radiator. Door to en-suite shower room.

## Balcony

Private balcony with fantastic views of open space.