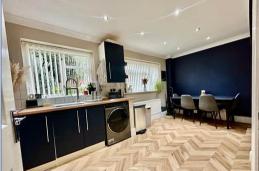

## £310,000 Freehold

- Three bedroom
- Lanscaped Rear Garden
- Driveway for two cars
- Large kitchen / Diner
- EPC Rating

we are pleased to offer for sale a three bedroom semi detached, offered for sale with no upward chain. The accommodation briefly comprises; entrance hall, lounge/dining room, kitchen, first floor, three bedrooms and a bathroom. Outside there is a rear garden and allocated parking. Energy rating D. Council tax band C.