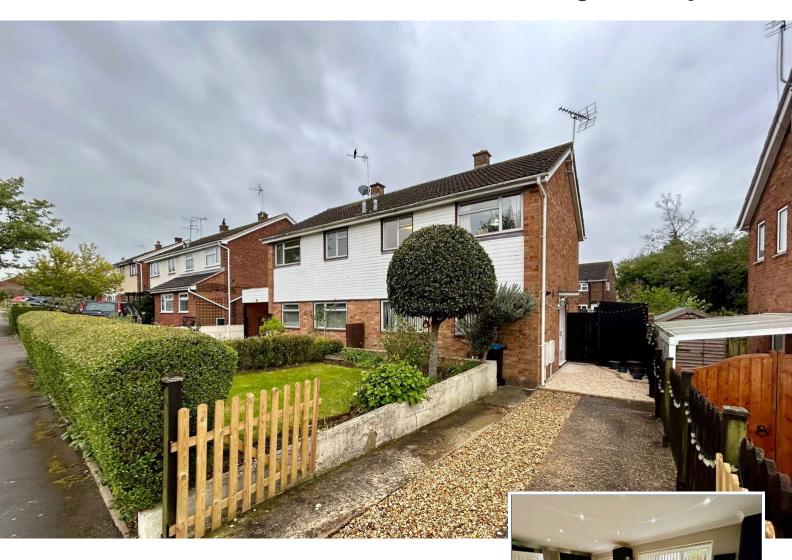

## £310,000 Freehold

- Three bedroom
- Lanscaped Rear Garden
- Driveway for two cars
- Large kitchen / Diner
- EPC Rating

we are pleased to offer for sale a three bedroom semi detached, offered for sale with no upward chain. The accommodation briefly comprises; entrance hall, lounge/dining room, kitchen, first floor, three bedrooms and a bathroom. Outside there is a rear garden and allocated parking. Energy rating D. Council tax band C.

Located west Bletchley the property offer fantastic access to local amenities and is within close proximity to Bletchley/Milton Keynes train stations.