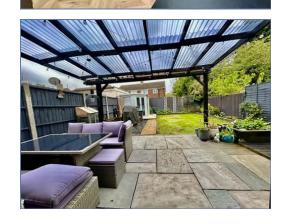

## £310,000 Freehold

- Three bedroom
- Lanscaped Rear Garden
- Driveway for two cars
- Large kitchen / Diner
- EPC Rating

we are pleased to offer for sale a three bedroom semi detached, offered for sale with no upward chain. The accommodation briefly comprises; entrance hall, lounge/dining room, kitchen, first floor, three bedrooms and a bathroom. Outside there is a rear garden and allocated parking. Energy rating D. Council tax band C.