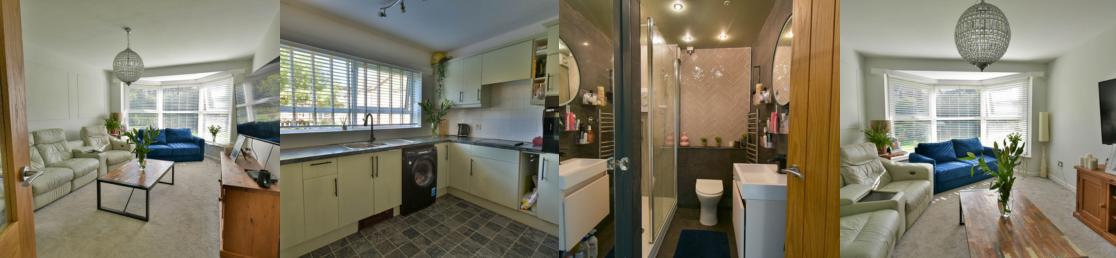

## Sitting Room

19' 6" x 12' 0" (5.94m x 3.66m) A south facing room having double glazed windows overlooking the communal gardens, television point.

#### Kitchen

11' 9" x 9' 9" (3.58m x 2.97m) A modern fitted kitchen with one and a half bowl stainless steel sink unit with mixer tap and cupboard under, plumbing for washing machine, range of working surfaces with cupboards and drawers under, built-in electric hob with extractor hood over, built-in electric oven with storage above and below, matching wall-mounted cupboards, double glazed window overlooking the communal gardens.

### Shower Room

Fitted shower room with large walk-in shower cubicle with independent electric shower and glass screens, low level concealed cistern WC, wash hand basin with mixer tap and cupboard below, electrically heated towel rail, spotlights and extractor fan.