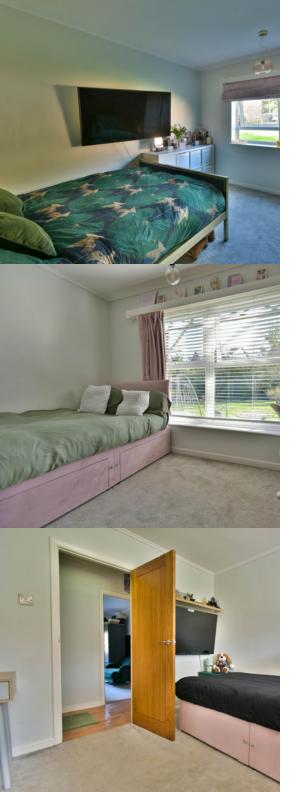

#### Bedroom One

15' 9" x 12' 0" (4.80m x 3.66m) A southerly aspect room with double glazed window overlooking the communal gardens.

#### Bedroom Two

12'  $3'' \times 11' 1'' (3.73 \text{m} \times 3.38 \text{m})$  Double glazed window overlooking the communal gardens.