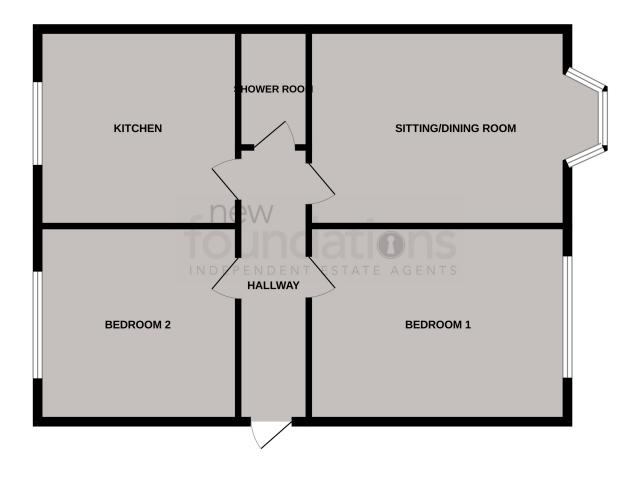

## **ROOM DESCRIPTIONS**

#### Entrance

Communal front door, security entry phone system. Private front door to private entrance hall, storage heater and cover, entry phone handset.

## Sitting Room

19' 6" x 12' 0" (5.94m x 3.66m) A south facing room having double glazed windows overlooking the communal gardens, television point.

#### Kitchen

11' 9" x 9' 9" (3.58m x 2.97m) A modern fitted kitchen with one and a half bowl stainless steel sink unit with mixer tap and cupboard under, plumbing for washing machine, range of working surfaces with cupboards and drawers under, built-in electric hob with extractor hood over, built-in electric oven with storage above and below, matching wall-mounted cupboards, double glazed window overlooking the communal gardens.

#### Bedroom One

15' 9" x 12' 0" (4.80m x 3.66m) A southerly aspect room with double glazed window overlooking the communal gardens.

#### Bedroom Two

12'  $3'' \times 11' 1'' (3.73 \text{m} \times 3.38 \text{m})$  Double glazed window overlooking the communal gardens.

### Shower Room

Fitted shower room with large walk-in shower cubicle with independent electric shower and glass screens, low level concealed cistern WC, wash hand basin with mixer tap and cupboard below, electrically heated towel rail, spotlights and extractor fan.

## Garage

Located En-Bloc.

# **GROUND FLOOR**

Whilst every strengt has been made to ensure the accuracy of the floorpian contained here, measurements of doors, windows, rooms and any other learn are approximate and nor esponsibility is taken for any record, omission or mis-statement. This plan is for illustrative purposes only and should be used as such by any prospective purchaser. The services, systems and appliances shown have not been tested and no guarantee as to their operability or efficiency can be given.