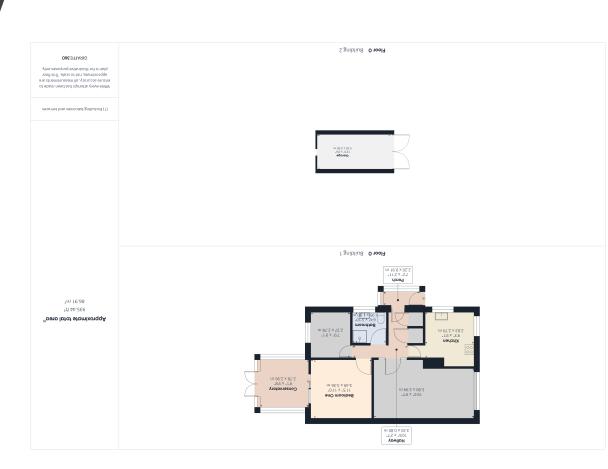

#### Entrance Porch

7' 2"  $\times$  2' 11" (2.18m  $\times$  0.89m) UPVC double glazed door to porch. UPVC doubled glazed windows to side and rear. Radiator.

#### Entrance Hall

10' 6"  $\times$  2' 7" (3.20m  $\times$  0.79m) UPVC double glazed door to entrance hall. Loft hatch. Access to cloak cupboard. Access to cupboard housing gas boiler. Doors leading to all rooms. Glazed window to lounge. Radiator.

#### Kitchen

9' 3" x 9' 1" (2.82m x 2.77m) UPVC double glazed window to front and side. A mixture of wall and base units. Stainless steel sink and drainer. Tiled walls. Spaces for fridge freezer, washing machine & freestanding cooker. Extractor over. Radiator.

### Lounge

19' 4"  $\times$  9' 7" (5.89m  $\times$  2.92m) Large UPVC double glazed window to the front. Electric fireplace. Ceiling and wall lights. Tv Points. Radiator.

# Bedroom One

II' 5"  $\times$  II' 0" (3.48m  $\times$  3.35m) UPVC double glazed sliding doors to conservatory. Range of fitted wardrobes. Radiator.

#### Bedroom Two

9' I"  $\times$  7' 9" (2.77m  $\times$  2.36m) UPVC double glazed window to the rear. Radiator.

#### Shower Room

Tiled flooring and walls. UPVC double glazed window to the side. Walk in shower cubicle with electric shower. Wash hand basin. WC. Heated Towel rail.

### Conservatory.

9' 8"  $\times$  9' 1" (2.95m  $\times$  2.77m) UPVC double glazed conservatory with pitched roof. Radiator. Double patio doors to low maintance garden.