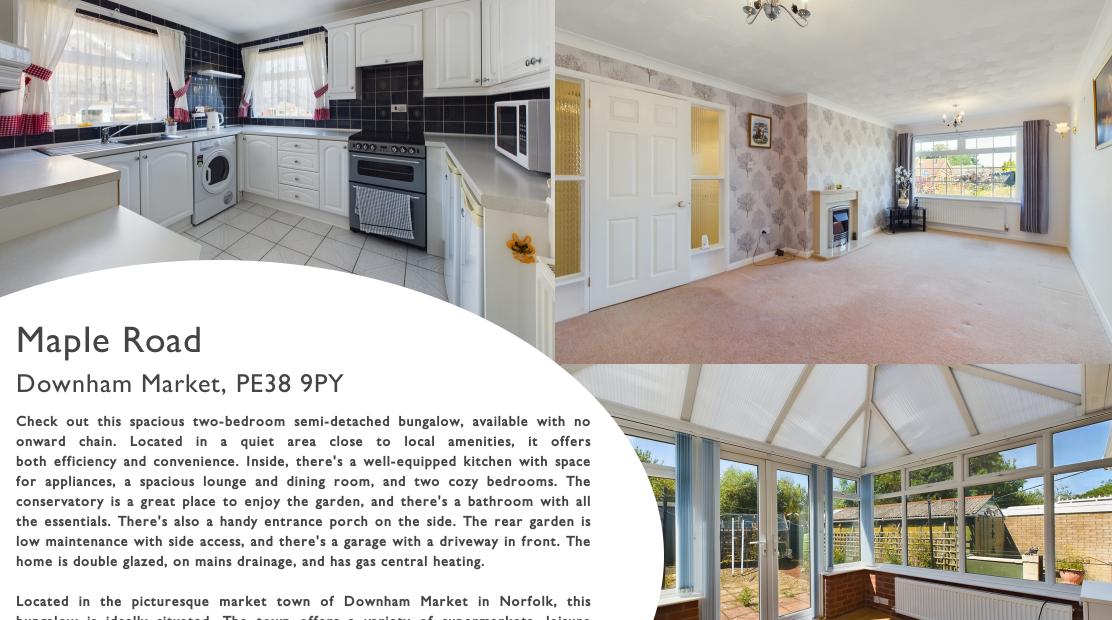

#### Kitchen

9' 3" x 9' 1" (2.82m x 2.77m) UPVC double glazed window to front and side. A mixture of wall and base units. Stainless steel sink and drainer. Tiled walls. Spaces for fridge freezer, washing machine & freestanding cooker. Extractor over. Radiator.

### Lounge

19' 4"  $\times$  9' 7" (5.89m  $\times$  2.92m) Large UPVC double glazed window to the front. Electric fireplace. Ceiling and wall lights. Tv Points. Radiator.

### Conservatory.

9' 8"  $\times$  9' 1" (2.95m  $\times$  2.77m) UPVC double glazed conservatory with pitched roof. Radiator. Double patio doors to low maintance garden.