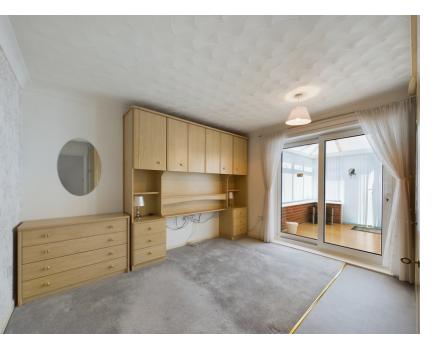

# Bedroom One

II' 5"  $\times$  II' 0" (3.48m  $\times$  3.35m) UPVC double glazed sliding doors to conservatory. Range of fitted wardrobes. Radiator.