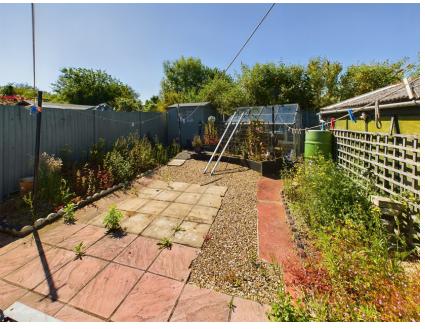

#### Rear Garden

The rear garden is enclosed and low maintance with slabbed areas. Including a shed, greenhouse and a decent size garage with pitched roof and power.