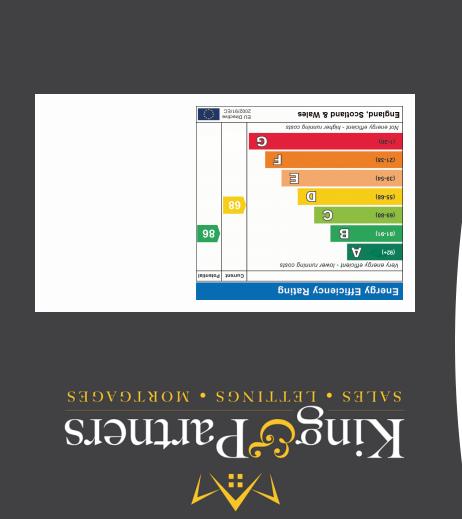

9 Market Place, Downham Market PE38 9DG 01366 385588 info@kingpartners.co.uk









Located in the picturesque market town of Downham Market in Norfolk, this bungalow is ideally situated. The town offers a variety of supermarkets, leisure facilities, and excellent railway links to Ely, Cambridge, and London King's Cross. Enjoy the serene beauty of the fens and the convenience of nearby cities, with King's Lynn just II miles away, Norwich 39 miles to the east, and Cambridge 30 miles to the south.





#### Entrance Porch

7' 2"  $\times$  2' 11" (2.18m  $\times$  0.89m) UPVC double glazed door to porch. UPVC doubled glazed windows to side and rear. Radiator.

#### Entrance Hall

10' 6"  $\times$  2' 7" (3.20m  $\times$  0.79m) UPVC double glazed door to entrance hall. Loft hatch. Access to cloak cupboard. Access to cupboard housing gas boiler. Doors leading to all