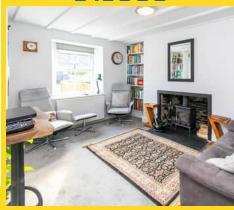

#### PROPERTY DESCRIPTION

ACCOMMODATION Sound of the Falls, located on Hamilton Terrace in the heart of Foxdale, is a charming end-terraced cottage that has been beautifully renovated and is well presented throughout. The front-facing living room, complete with a cozy wood burner, offers a warm and inviting space for relaxation. The well-appointed kitchen, equipped with a modern electric boiler heating system, flows seamlessly into a bright sunroom extension, enhancing the home's living space and providing a perfect spot to enjoy natural light. Upstairs, there are two bedrooms, one featuring fitted wardrobes for ample storage, while the other has direct access to the outside terrace.

## Property Images