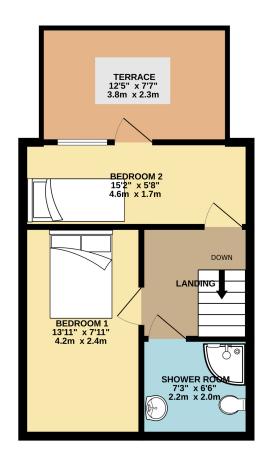

#### PROPERTY DESCRIPTION

ACCOMMODATION Sound of the Falls, located on Hamilton Terrace in the heart of Foxdale, is a charming end-terraced cottage that has been beautifully renovated and is well presented throughout. The front-facing living room, complete with a cozy wood burner, offers a warm and inviting space for relaxation. The well-appointed kitchen, equipped with a modern electric boiler heating system, flows seamlessly into a bright sunroom extension, enhancing the home's living space and providing a perfect spot to enjoy natural light. Upstairs, there are two bedrooms, one featuring fitted wardrobes for ample storage, while the other has direct access to the outside terrace.

#### **FEATURES**

- OPEN HOUSE THIS SATURDAY 28th 12pm-2pm
- End-Terraced Cottage
- Two Bedrooms plus Shower Room and W.C. with Bath
- Terrace accessible from the Second Bedroom
- Fantastic Sunny Garden
- Summerhouse fitted with Power
- Cost Saving Electric Heating
- Renovation works completed since 2018

### **FLOORPLAN**

GROUND FLOOR 391 sq.ft. (36.3 sq.m.) approx.

1ST FLOOR 390 sq.ft. (36.2 sq.m.) approx.

TOTAL FLOOR AREA: 781 sq.ft. (72.6 sq.m.) approx.

I O IAL FLOUR AREA? / 81. Sq.Tt. (72.6 Sq.Tt.) approx.