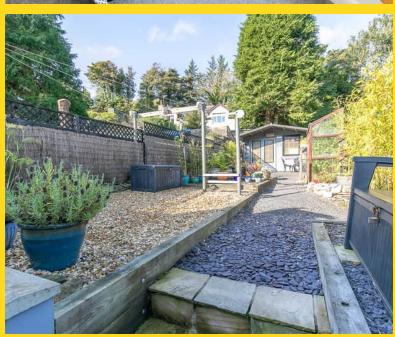

The exterior of the property is equally impressive, with a brick-paved driveway at the front providing convenient parking. The rear garden is a delightful retreat, offering plenty of space to unwind, grow flowers, or cultivate a vegetable garden. At the top of the garden, a fully powered summerhouse provides a versatile space for relaxation, hobbies, or work. With its blend of modern comforts and cottage charm, Sound of the Falls is a standout property in the center of Foxdale, perfect for those seeking a peaceful yet well-connected home.

#### **FEATURES**

- OPEN HOUSE THIS SATURDAY 28th 12pm-2pm
- End-Terraced Cottage
- Two Bedrooms plus Shower Room and W.C. with Bath
- Terrace accessible from the Second Bedroom
- Fantastic Sunny Garden
- Summerhouse fitted with Power
- Cost Saving Electric Heating
- Renovation works completed since 2018