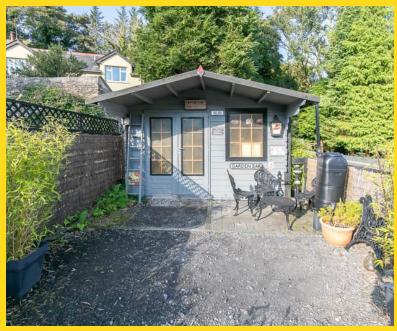

The exterior of the property is equally impressive, with a brick-paved driveway at the front providing convenient parking. The rear garden is a delightful retreat, offering plenty of space to unwind, grow flowers, or cultivate a vegetable garden. At the top of the garden, a fully powered summerhouse provides a versatile space for relaxation, hobbies, or work. With its blend of modern comforts and cottage charm, Sound of the Falls is a standout property in the center of Foxdale, perfect for those seeking a peaceful yet well-connected home.

#### **FEATURES**

- OPEN HOUSE THIS SATURDAY 28th 12pm-2pm
- End-Terraced Cottage
- Two Bedrooms plus Shower Room and W.C. with Bath
- Terrace accessible from the Second Bedroom
- Fantastic Sunny Garden
- Summerhouse fitted with Power
- Cost Saving Electric Heating
- Renovation works completed since 2018