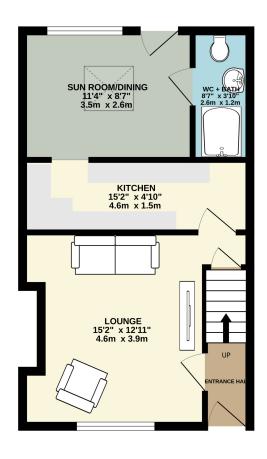

#### PROPERTY DESCRIPTION

ACCOMMODATION Sound of the Falls, located on Hamilton Terrace in the heart of Foxdale, is a charming end-terraced cottage that has been beautifully renovated and is well presented throughout. The front-facing living room, complete with a cozy wood burner, offers a warm and inviting space for relaxation. The well-appointed kitchen, equipped with a modern electric boiler heating system, flows seamlessly into a bright sunroom extension, enhancing the home's living space and providing a perfect spot to enjoy natural light. Upstairs, there are two bedrooms, one featuring fitted wardrobes for ample storage, while the other has direct access to the outside terrace.

### **FLOORPLAN**

GROUND FLOOR 391 sq.ft. (36.3 sq.m.) approx.

1ST FLOOR 390 sq.ft. (36.2 sq.m.) approx.

TOTAL FLOOR AREA: 781 sq.ft. (72.6 sq.m.) approx.

I O IAL FLOUR AREA? / 81. Sq.Tt. (72.6 Sq.Tt.) approx.