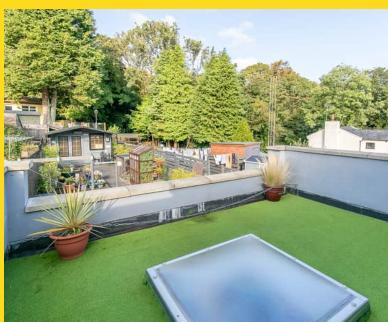

The exterior of the property is equally impressive, with a brick-paved driveway at the front providing convenient parking. The rear garden is a delightful retreat, offering plenty of space to unwind, grow flowers, or cultivate a vegetable garden. At the top of the garden, a fully powered summerhouse provides a versatile space for relaxation, hobbies, or work. With its blend of modern comforts and cottage charm, Sound of the Falls is a standout property in the center of Foxdale, perfect for those seeking a peaceful yet well-connected home.

#### **FEATURES**

- OPEN HOUSE THIS SATURDAY 28th 12pm-2pm
- End-Terraced Cottage
- Two Bedrooms plus Shower Room and W.C. with Bath
- Terrace accessible from the Second Bedroom
- Fantastic Sunny Garden
- Summerhouse fitted with Power
- Cost Saving Electric Heating
- Renovation works completed since 2018