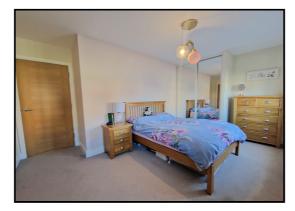

#### Bedroom One:

A large double bedroom with built in mirrored sliding door wardrobe. Two windows to side aspect. Carpet flooring. Radiator. Storage cupboard and door to en-suite.