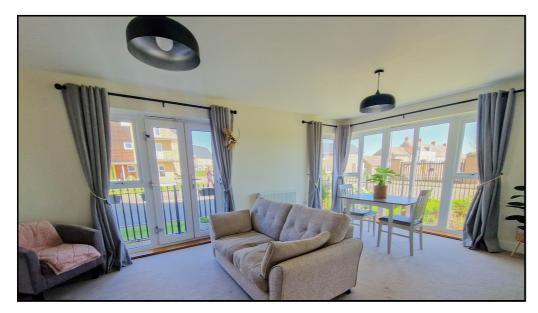

#### Living/Dining Area:

A stunning room with feature floor to ceiling windows making this area naturally bright and airy with views overlooking the Green. Space for eight-seater dining table and chairs. Carpet flooring. Radiator. Patio doors lead onto a private decking area which can be used for seating or tending to a small potted plants. This flows nicely through to: