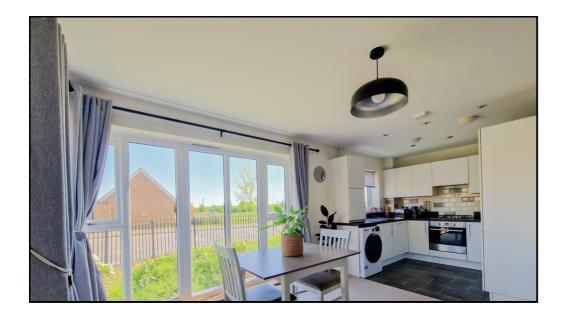

#### Kitchen:

A naturally bright space with a range of wall and base units, laminate worksurfaces and feature tiled splashback. Integrated appliances include, oven, four ring gas hob, dishwasher, fridge/freezer and under counter washing machine which will remain. Stainless steel sink and drainer with double glazed window overlooking the Green. Hidden wall mounted combi boiler. Spotlights.