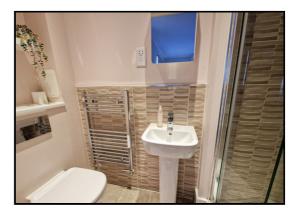

#### En-Suite:

A three-piece suite comprising of a low level WC, wash hand basin with mixer tap and shower cubicle. Tiling to splash back areas. Extractor fan. Chrome heated towel rail.