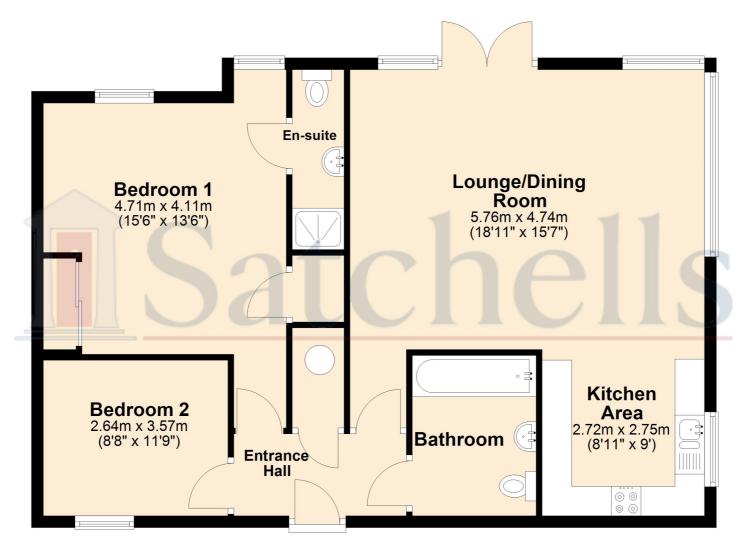

#### **Ground Floor**

#### Hallway:

Entry via communal hallway. Doors lead to all rooms. Access to storage cupboard. Carpet flooring.

#### Living/Dining Area:

A stunning room with feature floor to ceiling windows making this area naturally bright and airy with views overlooking the Green. Space for eight-seater dining table and chairs. Carpet flooring. Radiator. Patio doors lead onto a private decking area which can be used for seating or tending to a small potted plants. This flows nicely through to:

#### Kitchen:

A naturally bright space with a range of wall and base units, laminate worksurfaces and feature tiled splashback. Integrated appliances include, oven, four ring gas hob, dishwasher, fridge/freezer and under counter washing machine which will remain. Stainless steel sink and drainer with double glazed window overlooking the Green. Hidden wall mounted combi boiler. Spotlights.

#### Bedroom One:

A large double bedroom with built in mirrored sliding door wardrobe. Two windows to side aspect. Carpet flooring. Radiator. Storage cupboard and door to en-suite.

#### En-Suite:

A three-piece suite comprising of a low level WC, wash hand basin with mixer tap and shower cubicle. Tiling to splash back areas. Extractor fan. Chrome heated towel rail.

#### Bedroom Two:

Currently used and an office, this bedroom can easily host a double bed with wardrobe if required. Window to front aspect. Carpet flooring. Radiator.

#### Bathroom:

Modern three-piece Suite comprising of a panelled bath, low level double WC and wash hand basin. Tiled flooring. Extractor fan.

### **Ground Floor**

For illustrative purposes only - NOT TO SCALE - Measurements shown are approximate. The size and position of doors, windows, appliances and other features are approximate. Plan produced using PlanUp.