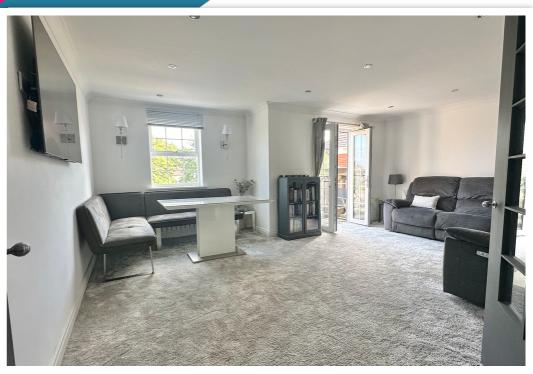

# AT A GLANCE...

An exceptional purpose-built apartment in a wellregarded gated development just 0.5 miles from the seafront. The apartment comes with an allocated parking space and accommodation that includes; A well-kept communal entrance hall with stairs to the first floor. The spacious living room with double doors leading to the south-facing balcony provides ample space for both living room and dining room furniture. A modern fitted kitchen/diner features a variety of modern wall and base units finished with quartz/glass surfaces. Integrated appliances include a washing machine, tumble dryer, fridge/freezer, oven, hob & extractor fan. The master bedroom features fitted wardrobes, an en-suite shower room and a door out to a balcony. There is a further good-sized double bedroom with fitted wardrobes and a modern bathroom suite. Furthermore, the apartment benefits from gas central heating and double glazing.