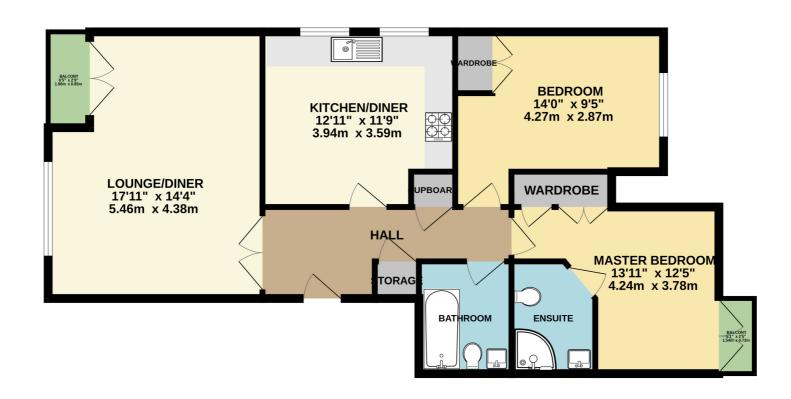

## FIRST FLOOR 837 sq.ft. (77.8 sq.m.) approx.

#### TOTAL FLOOR AREA: 837 sq.ft. (77.8 sq.m.) approx.

Whilst every attempt has been made to ensure the accuracy of the floorplan contained here, measurements of doors, windows, rooms and any other items are approximate and no responsibility is taken for any error, omission or mis-statement. This plan is for illustrative purposes only and should be used as such by any prospective purchaser. The services, systems and appliances shown have not been tested and no guarantee as to their operability or efficiency can be given.