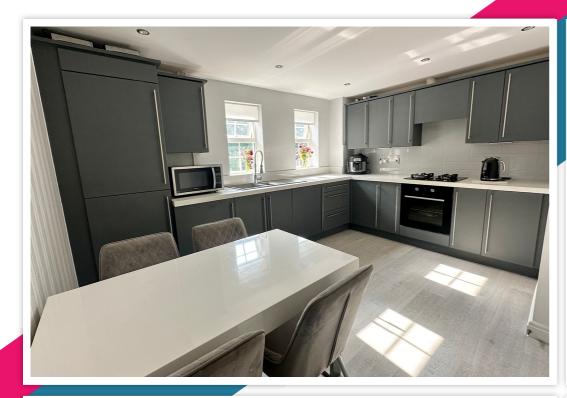

# AT A GLANCE...

An exceptional purpose-built apartment in a wellregarded gated development just 0.5 miles from the seafront. The apartment comes with an allocated parking space and accommodation that includes; A well-kept communal entrance hall with stairs to the first floor. The spacious living room with double doors leading to the south-facing balcony provides ample space for both living room and dining room furniture. A modern fitted kitchen/diner features a variety of modern wall and base units finished with quartz/glass surfaces. Integrated appliances include a washing machine, tumble dryer, fridge/freezer, oven, hob & extractor fan. The master bedroom features fitted wardrobes, an en-suite shower room and a door out to a balcony. There is a further good-sized double bedroom with fitted wardrobes and a modern bathroom suite. Furthermore, the apartment benefits from gas central heating and double glazing.