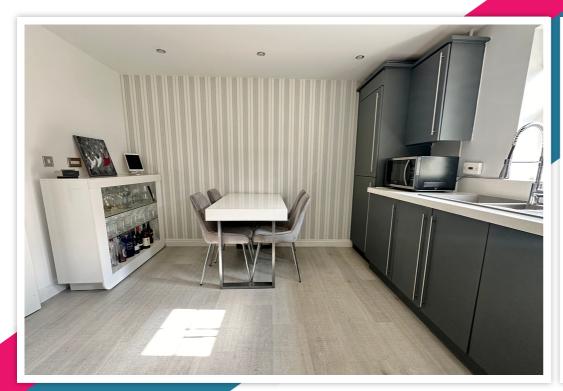

# AT A GLANCE...

An exceptional purpose-built apartment in a wellregarded gated development just 0.5 miles from the seafront. The apartment comes with an allocated parking space and accommodation that includes; A well-kept communal entrance hall with stairs to the first floor. The spacious living room with double doors leading to the south-facing balcony provides ample space for both living room and dining room furniture. A modern fitted kitchen/diner features a variety of modern wall and base units finished with quartz/glass surfaces. Integrated appliances include a washing machine, tumble dryer, fridge/freezer, oven, hob & extractor fan. The master bedroom features fitted wardrobes, an en-suite shower room and a door out to a balcony. There is a further good-sized double bedroom with fitted wardrobes and a modern bathroom suite. Furthermore, the apartment benefits from gas central heating and double glazing.