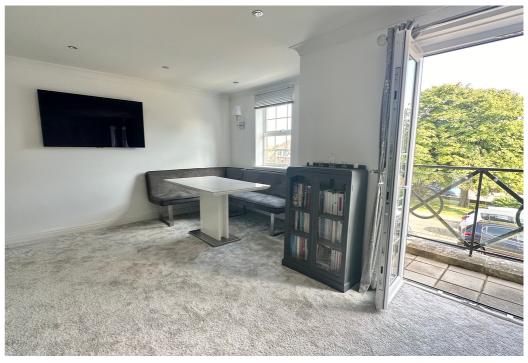

# AT A GLANCE...

An exceptional purpose-built apartment in a wellregarded gated development just 0.5 miles from the seafront. The apartment comes with an allocated parking space and accommodation that includes; A well-kept communal entrance hall with stairs to the first floor. The spacious living room with double doors leading to the south-facing balcony provides ample space for both living room and dining room furniture. A modern fitted kitchen/diner features a variety of modern wall and base units finished with quartz/glass surfaces. Integrated appliances include a washing machine, tumble dryer, fridge/freezer, oven, hob & extractor fan. The master bedroom features fitted wardrobes, an en-suite shower room and a door out to a balcony. There is a further good-sized double bedroom with fitted wardrobes and a modern bathroom suite. Furthermore, the apartment benefits from gas central heating and double glazing.

# **Key Features:**

- Impressive First Floor Apartment
- Two Double Bedrooms With Fitted Wardrobes
- Allocated Parking Space
- 0.5 Miles To The Seafront Promenades
- Well- Regarded Gated Development
- Two Balconies
- Modern Kitchen/Diner
- Modern Fixtures & Fittings Throughout