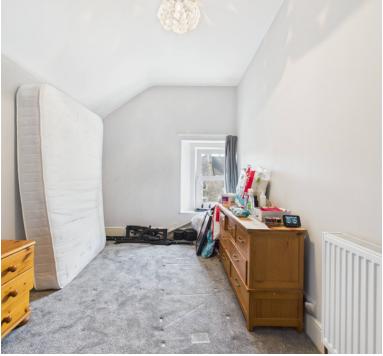

## Bedroom One

15' 11" x 7' 6" (4.85m x 2.29m) UPVC double glazed window to rear aspect, radiator.

## Bedroom Two

12' 8" x 7' 9" (3.86m x 2.36m) UPVC double glazed window to rear aspect, radiator.