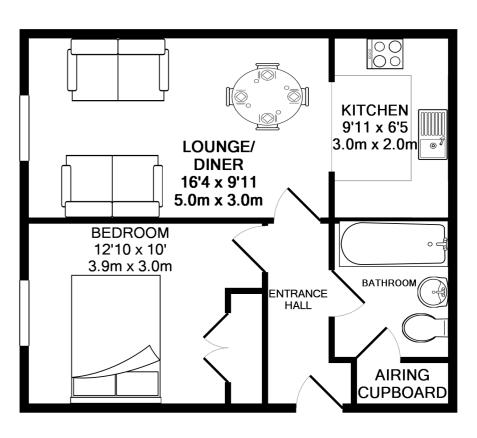

## **Council Tax Band**

\_

Whilst every attempt has been made to ensure the accuracy of the floor plan contained here, measurements of doors, windows, rooms and any other items are approximate and no responsibility is taken for any error, omission, or mis-statement. This plan is for illustrative purposes only and should be used as such by any prospective purchaser. The services, systems and appliances shown have not been tested and no guarantee as to their operability or efficiency can be given

Made with Metropix ©2016