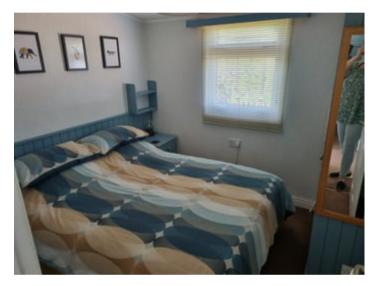

## Bedroom

8' 9" x 8' 7" (2.67m x 2.62m)

### Bedroom

8' 8" x 8' 7" (2.64m x 2.62m)

month.