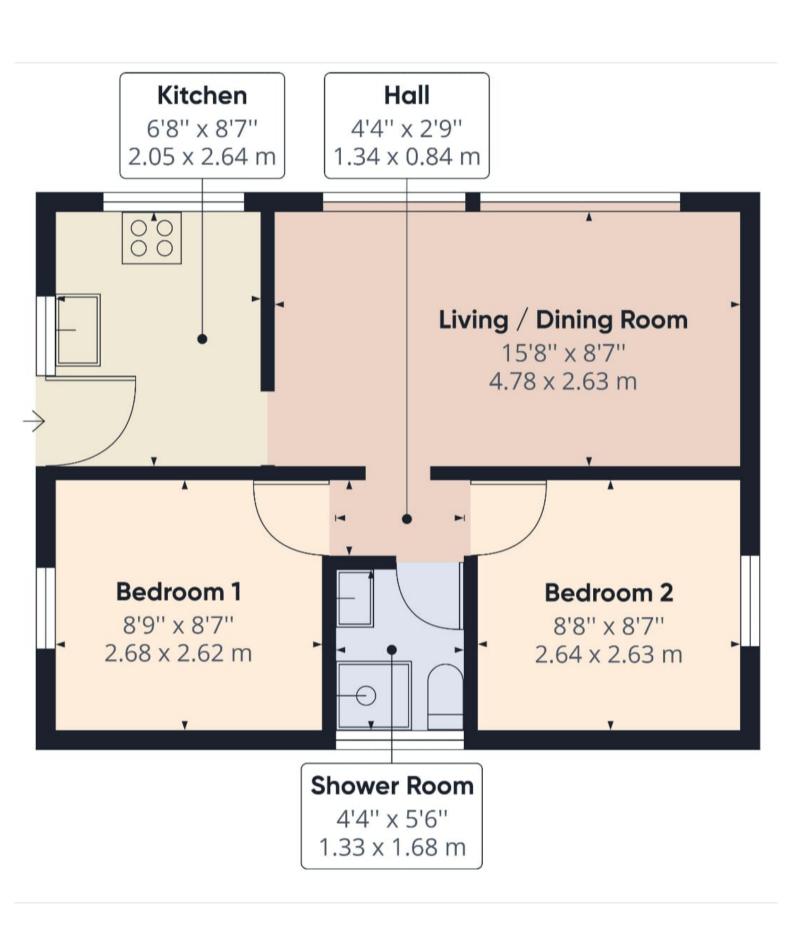

### kitchen

6' 8" x 8' 7" (2.03m x 2.62m)

## Hallway

## Living/ Dining Room

15' 8" x 8' 7" (4.78m x 2.62m)

## Bedroom

8' 9" x 8' 7" (2.67m x 2.62m)

### Bedroom

8' 8" x 8' 7" (2.64m x 2.62m)

month.