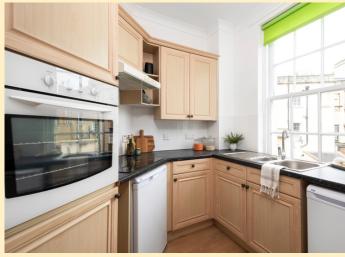

25 The Moorings is an attractive light and airy first floor one bedroom apartment located to the front of this popular retirement development and enjoys a charming aspect overlooking Bath Abbey and Bathwick Hill. This pretty apartment has recently been fully refurbished to a high standard and has a smart new bathroom with shower and handsome wooden flooring throughout.

## **Key Features**

- One bedroom
- Open plan living and dining room
- Well-appointed kitchen
- Smart new shower room
- Popular residential over 60 retirement development
- Wonderful residential location
- Canal side accommodation
- First floor accommodation
- Lift access
- · Off street gated parking