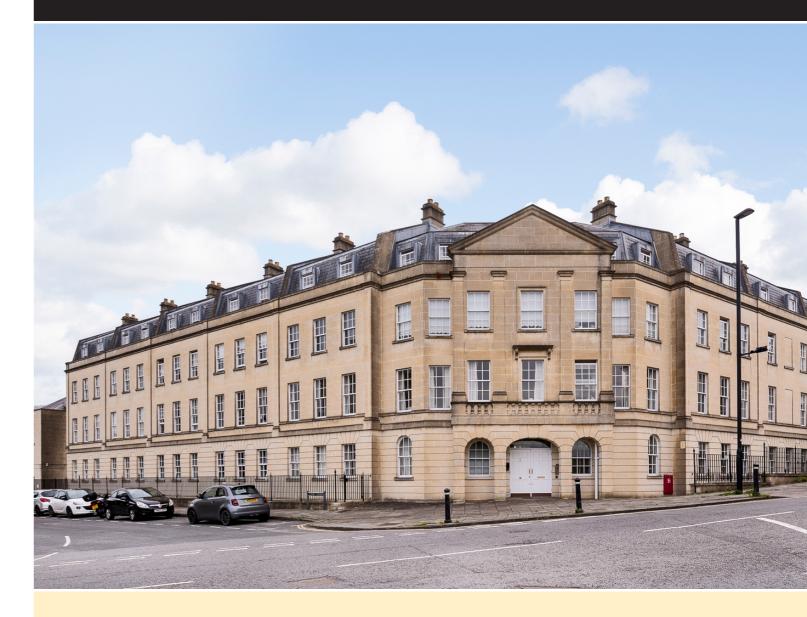

# 25 The Moorings, Sydney Wharf, Bath, Somerset, BA2 4AZ

A pretty well appointed and recently refurbished first floor one bedroom apartment, located in a popular over 60 retirement development in prime residential location adjacent to the Kennett and Avon canal.

#### Situation

The Moorings is located on Bathwick Hill, a highly sought after residential location within close proximity of Bath city centre. The development occupies a wonderful canal side position and is also close to beautiful walks on the nearby National Trust Land. A national chain express supermarket and independent coffee shop are close by on Bathwick Hill and there are buses running every 15 minutes into the city centre and Bath University.

## Description

The Moorings is a much sought after complex of retirement apartments, located on the lower slopes of Bathwick Hill, adjacent to the canal.

This prestigious development comprises 56 one and two bedroom individual properties, arranged over three floors all with the benefit of gated secure private parking, a resident house manager, a residents lounge, laundry, an attractive communal first floor balcony, garden and sun terrace along with lift access to all floors. Each apartment is well appointed and has the added advantage of being connected in all rooms to Care Line.