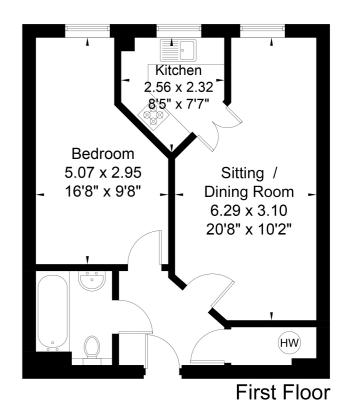

### Floor Plan

25 The Moorings, Sydney Wharf, Bath BA2 4AZ

Approximate Gross Internal Area = 45.6 sq m / 490 sq ft

Bath & Bradford on Avo