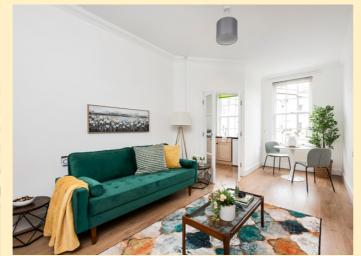

25 The Moorings is an attractive light and airy first floor one bedroom apartment located to the front of this popular retirement development and enjoys a charming aspect overlooking Bath Abbey and Bathwick Hill. This pretty apartment has recently been fully refurbished to a high standard and has a smart new bathroom with shower and handsome wooden flooring throughout.

## **Key Features**

- One bedroom
- Open plan living and dining room
- Well-appointed kitchen
- Smart new shower room
- Popular residential over 60 retirement development
- Wonderful residential location
- Canal side accommodation
- First floor accommodation
- Lift access
- · Off street gated parking