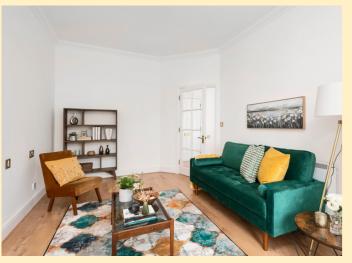

25 The Moorings is an attractive light and airy first floor one bedroom apartment located to the front of this popular retirement development and enjoys a charming aspect overlooking Bath Abbey and Bathwick Hill. This pretty apartment has recently been fully refurbished to a high standard and has a smart new bathroom with shower and handsome wooden flooring throughout.

## **Key Features**

- One bedroom
- Open plan living and dining room
- Well-appointed kitchen
- Smart new shower room
- Popular residential over 60 retirement development
- Wonderful residential location
- Canal side accommodation
- First floor accommodation
- Lift access
- · Off street gated parking