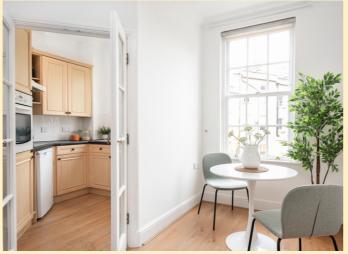

25 The Moorings is an attractive light and airy first floor one bedroom apartment located to the front of this popular retirement development and enjoys a charming aspect overlooking Bath Abbey and Bathwick Hill. This pretty apartment has recently been fully refurbished to a high standard and has a smart new bathroom with shower and handsome wooden flooring throughout.

## **Key Features**

- One bedroom
- Open plan living and dining room
- Well-appointed kitchen
- Smart new shower room
- Popular residential over 60 retirement development
- Wonderful residential location
- Canal side accommodation
- First floor accommodation
- Lift access
- · Off street gated parking