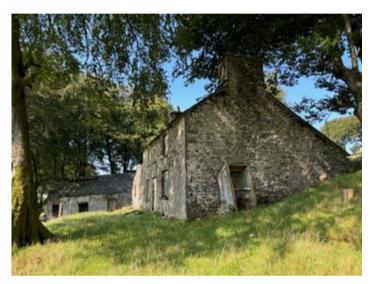

Graig Ddu Isaf Llanfair Clydogau, Lampeter, Ceredigion. SA48 8LL.
£215,000
A/5346/AM

\*\*\*An outstandingly positioned delightfully secluded South facing undeveloped farmstead.\*\*\* In the Upper Teifi Valley region on the edge of the Cambrian Mountains.\*\*\*With far reaching views over unspoilt countryside and set within 1.832 acres \*\*\*Approached over a hard based farm track, across open fields. \*\*\* Set within a sizeable plot of land \*\*\*The farmhouse has been unoccupied for many years and is substantially built of stone and slate\*\*\* Set within its own extensive grounds with mature trees.

\*\*\*The farmhouse requires remodelling and renovation.\*\*\* The stone and slate barn, again being substantially built offers considerable alternative use opportunities \*\*\*The property has a glorious upland location and viewing is thoroughly recommended for those seeking a project and redevelopment opportunity\*\*\* In total 1.832

The Farmhouse has been empty for a number of years and now requires comprehensive renovation.

APPROACH TO HOUSE