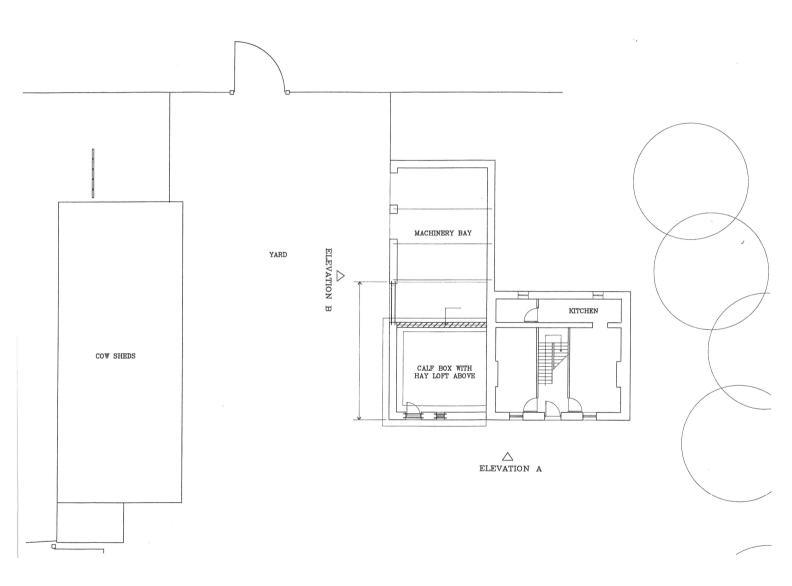

## FRONT ELEVATION

**COW SHED RANGE** 

**COW SHED 2ND ANGLE** 

**REAR OF HOUSE** 

-3-