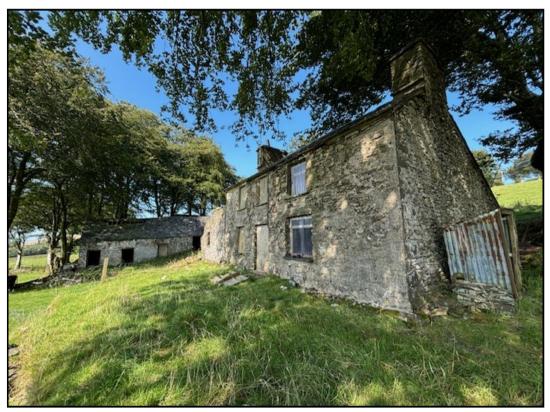

# Estate Agents | Property Advisers Local knowledge, National coverage

Extremely rare undeveloped farmstead with period farmhouse deserving of modernisation, substantantial stone and slate barn, set in secluded Upper Teifi Valley location Nr Lampeter set in 1.832 acres in total.

Graig Ddu Isaf Llanfair Clydogau, Lampeter, Ceredigion. SA48 8LL.
£215,000
A/5346/AM

\*\*\*An outstandingly positioned delightfully secluded South facing undeveloped farmstead.\*\*\* In the Upper Teifi Valley region on the edge of the Cambrian Mountains.\*\*\*With far reaching views over unspoilt countryside and set within 1.832 acres \*\*\*Approached over a hard based farm track, across open fields. \*\*\* Set within a sizeable plot of land \*\*\*The farmhouse has been unoccupied for many years and is substantially built of stone and slate\*\*\* Set within its own extensive grounds with mature trees.

\*\*\*The farmhouse requires remodelling and renovation.\*\*\* The stone and slate barn, again being substantially built offers considerable alternative use opportunities \*\*\*The property has a glorious upland location and viewing is thoroughly recommended for those seeking a project and redevelopment opportunity\*\*\* In total 1.832

The Farmhouse has been empty for a number of years and now requires comprehensive renovation.

APPROACH TO HOUSE

## FRONT ELEVATION

**COW SHED RANGE** 

**COW SHED 2ND ANGLE** 

**REAR OF HOUSE** 

-3-