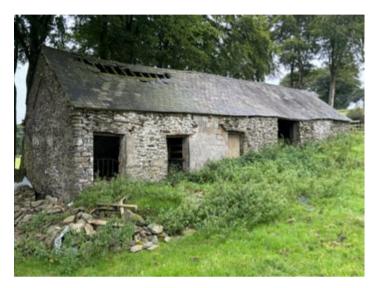

\*\*\*The farmhouse requires remodelling and renovation.\*\*\* The stone and slate barn, again being substantially built offers considerable alternative use opportunities \*\*\*The property has a glorious upland location and viewing is thoroughly recommended for those seeking a project and redevelopment opportunity\*\*\* In total 1.832

## FRONT ELEVATION

**COW SHED RANGE** 

**COW SHED 2ND ANGLE** 

**REAR OF HOUSE** 

-3-