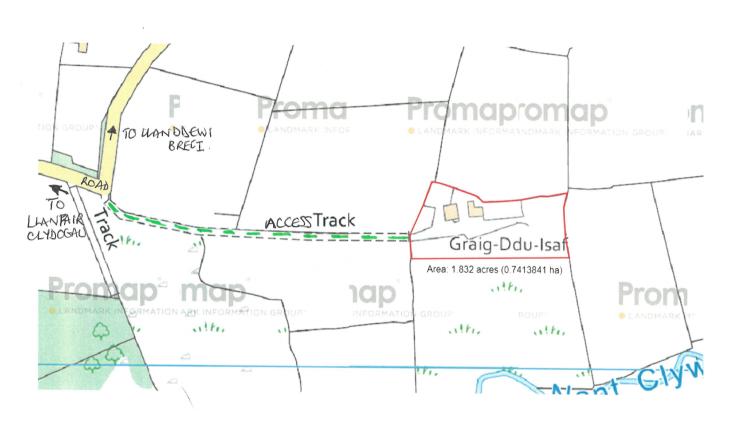

### Access

The access is over agricultural land and is provided at all times for all purposes via a gated entry of the Llanfair Clydogau to Llanddewi Brefi Mountain Road.

#### **Directions**

The property is located at grid reference number 655522. It is located in the Nant Clewedog Isaf Valley which lies some 2 miles west of the village of Llanfair Clydogau which lies on the B4343 between Llanddewi Brefi and Lampeter. The property is best approached by taking the B4343 via Cellan to Llanfair Clydogau, after passing over the Square and keeping the Church on the right, continue on the B4343 in Llanfair Clydogau turning first left.

Proceed up the hill. passing Penlan Farm on the left and proceed to Pontglanrhyd where should bear left, continue along the Council Road taking the next left fork. Continue along this road continuing towards Llanddewi Brefi North and you will pass Ascension Fields, a smallholding on the right hand side, after passing that property there is a gated entry to Graig Ddu in the corner on a 90 degree bend, on the right hand side. You can park at this location and walk to the property.

PLEASE NOTE THAT ACCESS TO THE LAND IS SOFT IN PARTS AND SHOULD NOT BE ATTEMPTED BY VEHICLE ALONG THE ACCESS TRACK AT PRESENT.

PLEASE PARK BY THE GATE ON THE CORNER OF THE COUNCIL ROAD

For further information or to arrange a viewing on this property please contact: