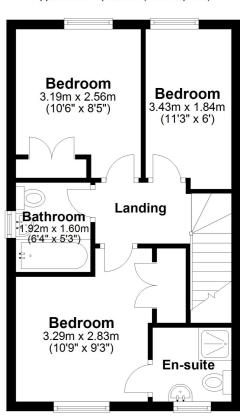

# First Floor Landing

#### **Bedroom One**

10' 9" x 9' 3" (3.28m x 2.82m)

#### **En-Suite**

# **Bedroom Two**

10' 6" x 8' 5" (3.20m x 2.57m)

#### **Bedroom Three**

11' 3" x 6' 0" (3.43m x 1.83m)

#### **Bathroom**

6' 4" x 5' 3" (1.93m x 1.60m)

# **Ground Floor**

Approx. 36.9 sq. metres (397.3 sq. feet)

# First Floor

Approx. 42.7 sq. metres (459.5 sq. feet)

Whilst every attempt has been made to ensure the accuracy of the floor plan contained here, measurements of doors, windows, rooms and any other items are approximate and no responsibility is taken for any error, omission or misstatement. This plan is for illustrative purposes only and should be used as such by any prospective purchaser.