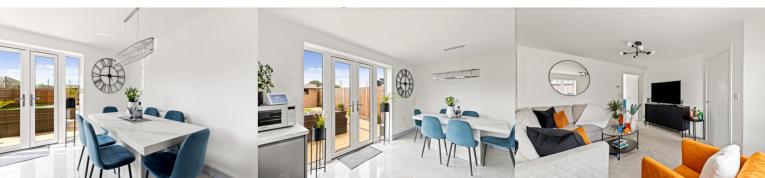

#### Lounge

13' 6" x 11' 9" (4.11m x 3.58m)

# Kitchen/Dining Room

15' 2" x 9' 1" (4.62m x 2.77m)