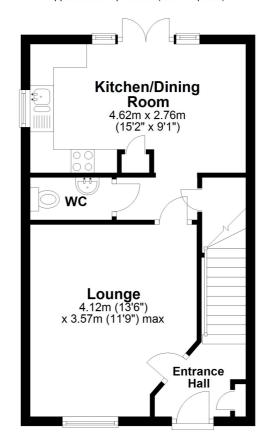

### **Entrance Hall**

#### Lounge

13' 6" x 11' 9" (4.11m x 3.58m)

# Cloakroom/W.C

# Kitchen/Dining Room

15' 2" x 9' 1" (4.62m x 2.77m)

# **Ground Floor**

Approx. 36.9 sq. metres (397.3 sq. feet)