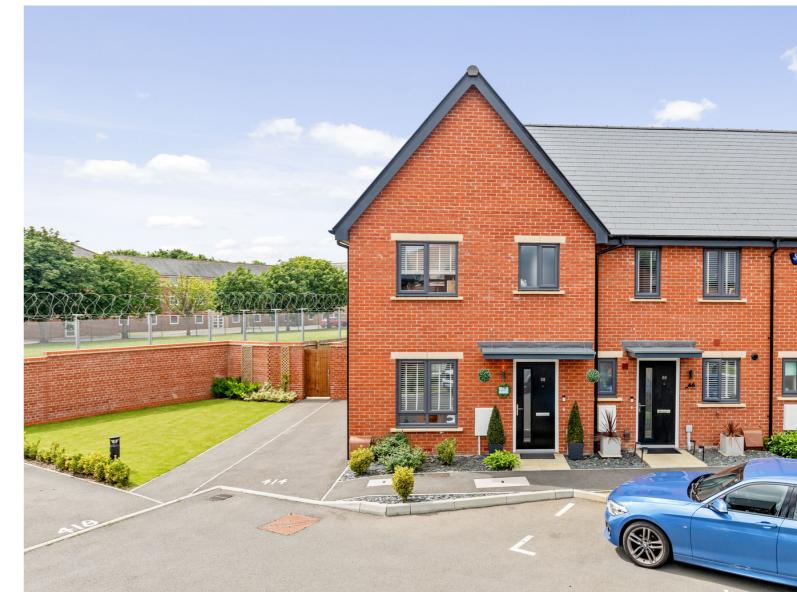

# 68 Blunden Drive

FOLKESTONE, CT20 3TZ

# £350,000 FREEHOLD

FOR SALE WITH BURNAP + ABEL... Welcome to this charming 3 bedroom End Terraced house located on the sought-after Blunden Drive in Folkestone. Step inside and be greeted by a spacious lounge, perfect for relaxing or entertaining guests. Modern kitchen/Diner and family bathroom. The master bedroom boasts an ensuite, providing privacy and convenience. Outside, the large south facing corner plot is ideal for enjoying sunny days and al fresco dining. With a driveway that can accommodate 2 cars, parking will never be an issue. Don't miss out on the opportunity to make this house your home - schedule a viewing today and start envisioning your life in this wonderful property on Blunden Drive.

# **Off Road Parking**