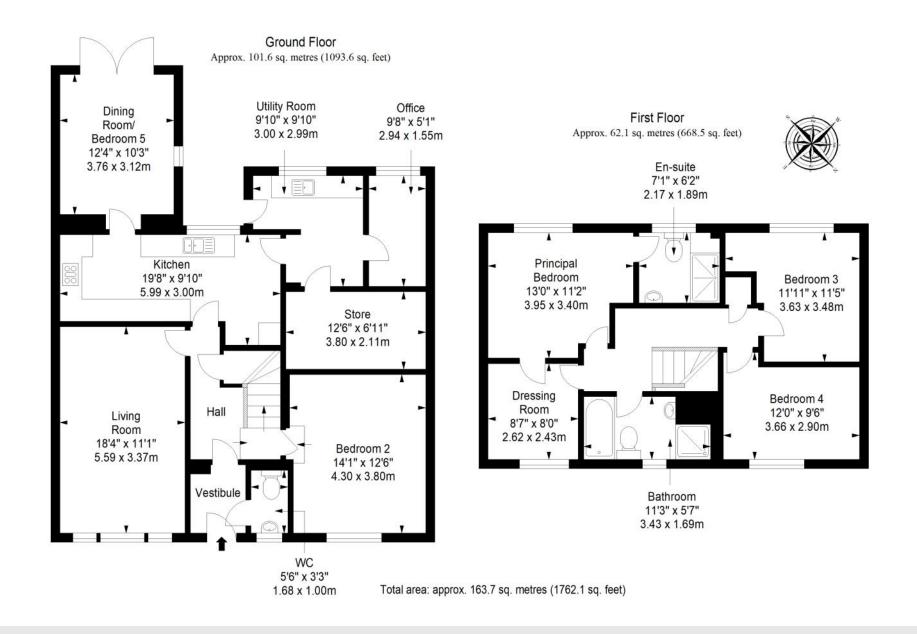

in Dunfermline
- Quiet cul-de-sac setting
- Entrance vestibule with WC
- Central hall with storage
- Generous living room
- Versatile dining room/fifth bedroom
- Southwest-facing kitchen
- Sunny main bedroom with en-suite and dressing room
- Three more bedrooms
- Four-piece family bathroom
- Convenient utility room plus store and office
- Minimalist gardens to the front and rear
- Private multi-vehicle driveway
- Gas central heating and double glazing



"A family home in Dunfermline has four/five bedrooms, one/two reception rooms and two bathrooms, plus a paved driveway and minimalist gardens."

















"Enjoying a quiet cul-de-sac setting in Dunfermline, this spacious detached villa is within walking distance to shops, green spaces, schools, and bus/rail links."



# Floorplan







## Our Branches

#### **ANSTRUTHER**

5A Shore Street, Anstruther, KY10 3EA 01333 310481 anstrutherea@thorntons-law.co.uk

#### **ARBROATH**

165 High Street, Arbroath, DD1 1DR 01241 876633 arbroathea@thorntons-law.co.uk

#### **BONNYRIGG**

3-7 High Street, Bonnyrigg, EH19 2DA 0131 663 7135 bonnyriggea@thorntons-law.co.uk

#### **CUPAR**

49 Bonnygate, Cupar, KY15 4BY 01334 656564 cuparea@thorntons-law.co.uk

#### **DUNDEE**

Whitehall House, 33 Yeaman Shore Dundee DD1 4BJ 01382 200099 dundeeea@thorntons-law.co.uk

#### **EDINBURGH**

Citypoint, 3rd Floor, 65 Haymarket Terrace, Edinburgh, EH12 5HD 0131 297 5980 edinea@thorntons-law.co.uk

#### **FORFAR**

53 East High Street, Forfar, DD8 2EL 01307 466886 forfarea@thorntons-law.co.uk

#### MONTROSE

55 High Street, Montrose, DD10 8LR