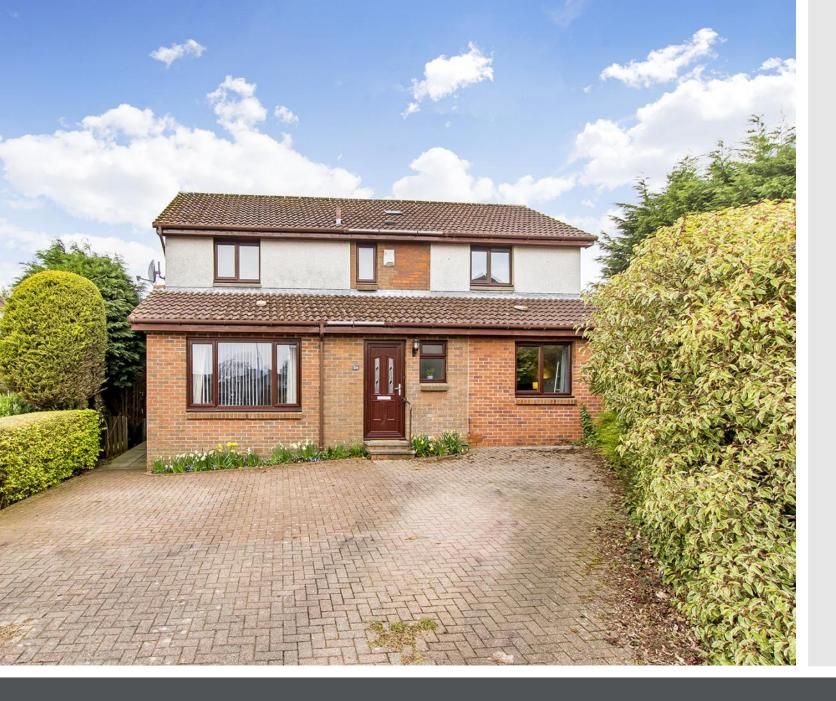

## Summary

Set within a quiet cul-de-sac in Dunfermline, this detached house has spacious and versatile accommodation offering four/five bedrooms, one/two reception rooms and two bathrooms (plus WC). It also enjoys a stylish and sunny integrated kitchen with an adjoining utility room, an internal store and an office space. Outside, the villa benefits from easy-to-maintain gardens, a paved driveway, easy access to the town centre, and various local amenities, including excellent local schooling, shops, green spaces, and bus/road links.

### Features

- Spacious detached villa in Dunfermline
- Quiet cul-de-sac setting
- Entrance vestibule with WC
- Central hall with storage
- Generous living room
- Versatile dining room/fifth bedroom
- Southwest-facing kitchen
- Sunny main bedroom with en-suite and dressing room
- Three more bedrooms
- Four-piece family bathroom
- Convenient utility room plus store and office
- Minimalist gardens to the front and rear
- Private multi-vehicle driveway
- Gas central heating and double glazing

"A family home in Dunfermline has four/five bedrooms, one/two reception rooms and two bathrooms, plus a paved driveway and minimalist gardens."

"Enjoying a quiet cul-de-sac setting in Dunfermline, this spacious detached villa is within walking distance to shops, green spaces, schools, and bus/rail links."