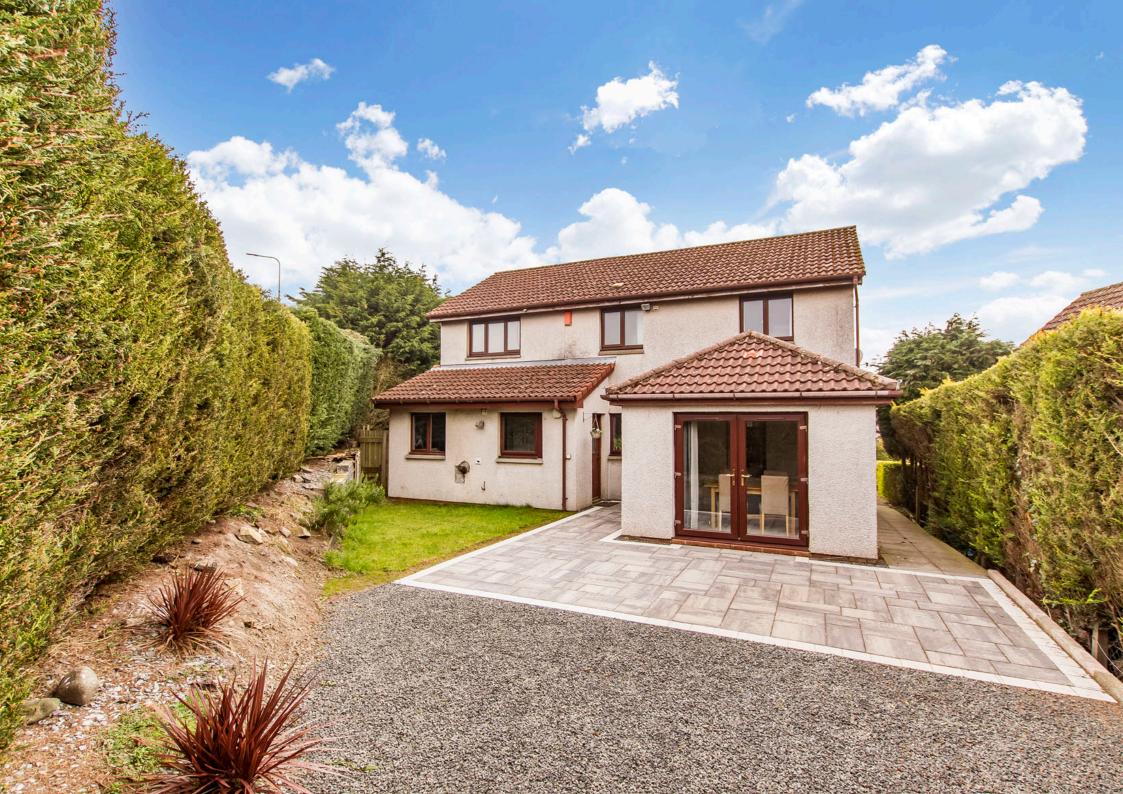

# 24 Dempster Place,

Dunfermline, Fife, KY12 9YN

## Summary

Set within a quiet cul-de-sac in Dunfermline, this detached house has spacious and versatile accommodation offering four/five bedrooms, one/two reception rooms and two bathrooms (plus WC). It also enjoys a stylish and sunny integrated kitchen with an adjoining utility room, an internal store and an office space. Outside, the villa benefits from easy-to-maintain gardens, a paved driveway, easy access to the town centre, and various local amenities, including excellent local schooling, shops, green spaces, and bus/road links.

### Features

- Spacious detached villa in Dunfermline
- Quiet cul-de-sac setting
- Entrance vestibule with WC
- Central hall with storage
- Generous living room
- Versatile dining room/fifth bedroom
- Southwest-facing kitchen
- Sunny main bedroom with en-suite and dressing room
- Three more bedrooms
- Four-piece family bathroom
- Convenient utility room plus store and office
- Minimalist gardens to the front and rear
- Private multi-vehicle driveway
- Gas central heating and double glazing

"A family home in Dunfermline has four/five bedrooms, one/two reception rooms and two bathrooms, plus a paved driveway and minimalist gardens."

"Enjoying a quiet cul-de-sac setting in Dunfermline, this spacious detached villa is within walking distance to shops, green spaces, schools, and bus/rail links."