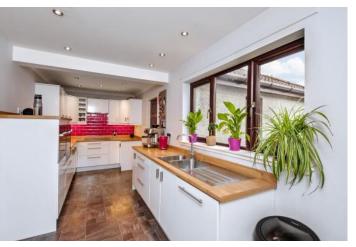

## Summary

Set within a quiet cul-de-sac in Dunfermline, this detached house has spacious and versatile accommodation offering four/five bedrooms, one/two reception rooms and two bathrooms (plus WC). It also enjoys a stylish and sunny integrated kitchen with an adjoining utility room, an internal store and an office space. Outside, the villa benefits from easy-to-maintain gardens, a paved driveway, easy access to the town centre, and various local amenities, including excellent local schooling, shops, green spaces, and bus/road links.

### Features

- Spacious detached villa in Dunfermline
- Quiet cul-de-sac setting
- Entrance vestibule with WC
- Central hall with storage
- Generous living room
- Versatile dining room/fifth bedroom
- Southwest-facing kitchen
- Sunny main bedroom with en-suite and dressing room
- Three more bedrooms
- Four-piece family bathroom
- Convenient utility room plus store and office
- Minimalist gardens to the front and rear
- Private multi-vehicle driveway
- Gas central heating and double glazing