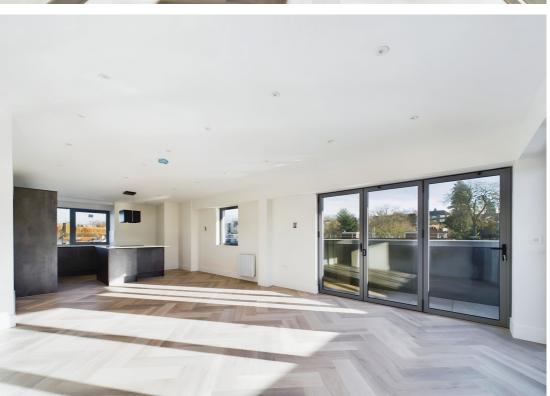

This particular property is the showcase Penthouse on the top floor with wrap around balcony. The property offers a generous hallway with two built-in storage cupboards and access to the family bathroom suite. The huge open plan kitchen and living space offers over 30ft of entertaining space and opens out via bifold doors to the balcony with wonderful views. there are two bedrooms with an ensuite bathroom suite to the principal bedroom. This property needs to be viewed to fully appreciate the space and quality on offer.