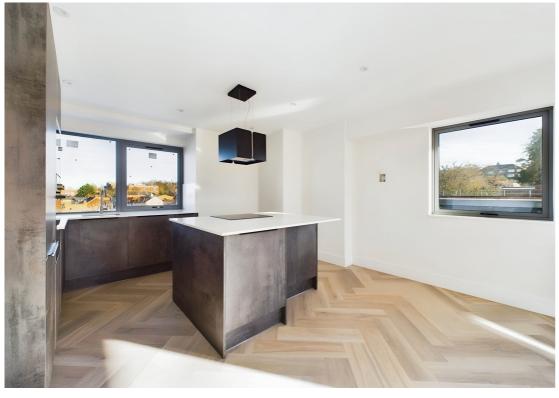

This particular property is the showcase Penthouse on the top floor with wrap around balcony. The property offers a generous hallway with two built-in storage cupboards and access to the family bathroom suite. The huge open plan kitchen and living space offers over 30ft of entertaining space and opens out via bifold doors to the balcony with wonderful views. there are two bedrooms with an ensuite bathroom suite to the principal bedroom. This property needs to be viewed to fully appreciate the space and quality on offer.