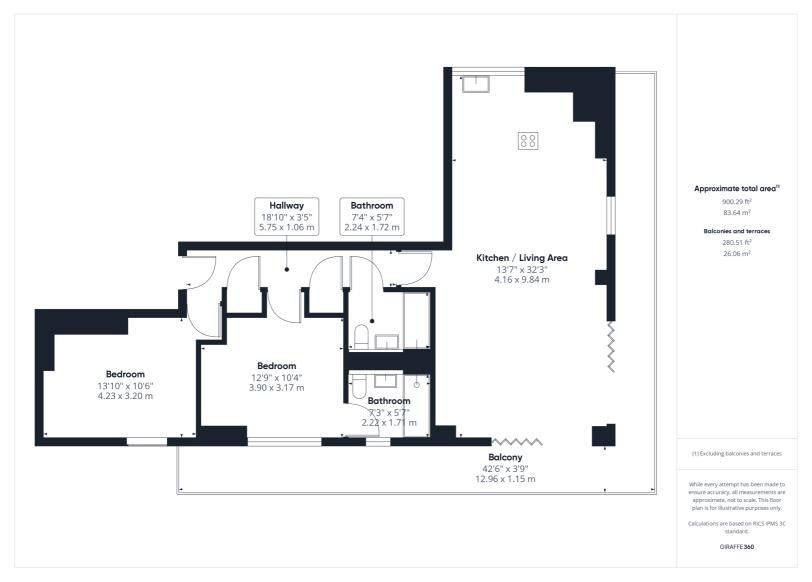

This particular property is the showcase Penthouse on the top floor with wrap around balcony. The property offers a generous hallway with two built-in storage cupboards and access to the family bathroom suite. The huge open plan kitchen and living space offers over 30ft of entertaining space and opens out via bifold doors to the balcony with wonderful views. there are two bedrooms with an ensuite bathroom suite to the principal bedroom. This property needs to be viewed to fully appreciate the space and quality on offer.