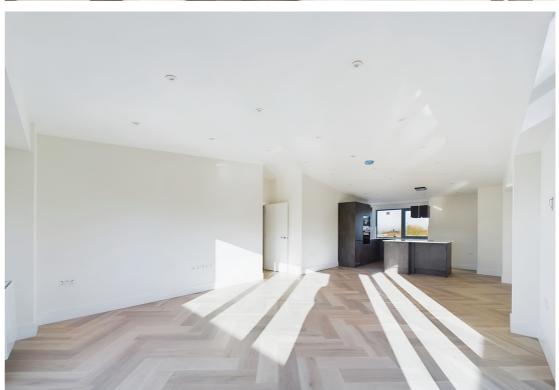

This particular property is the showcase Penthouse on the top floor with wrap around balcony. The property offers a generous hallway with two built-in storage cupboards and access to the family bathroom suite. The huge open plan kitchen and living space offers over 30ft of entertaining space and opens out via bifold doors to the balcony with wonderful views. there are two bedrooms with an ensuite bathroom suite to the principal bedroom. This property needs to be viewed to fully appreciate the space and quality on offer.