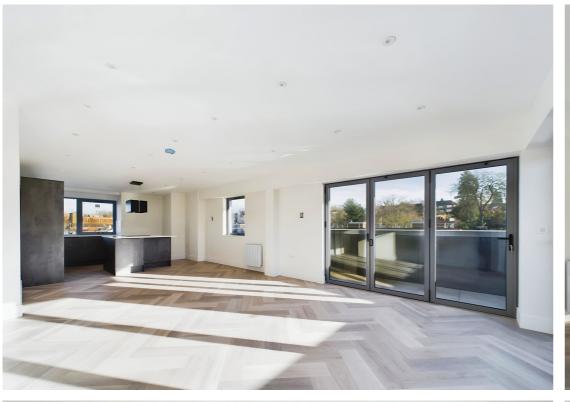

This particular property is the showcase Penthouse on the top floor with wrap around balcony. The property offers a generous hallway with two built-in storage cupboards and access to the family bathroom suite. The huge open plan kitchen and living space offers over 30ft of entertaining space and opens out via bifold doors to the balcony with wonderful views. there are two bedrooms with an ensuite bathroom suite to the principal bedroom. This property needs to be viewed to fully appreciate the space and quality on offer.