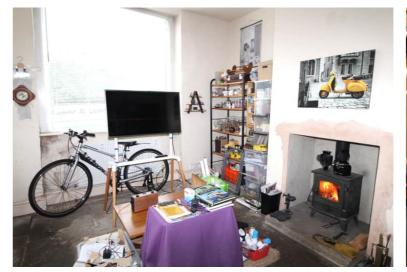

## **FULL DESCRIPTION**

Offered for sale is this one bedroom corner back/back terrace house with garden. Gas central heating and double glazing. Briefly comprises - Living Room, Kitchenette, Cellar. First Floor - Double Bedroom, Shower Room. Side garden. EPC Rating D