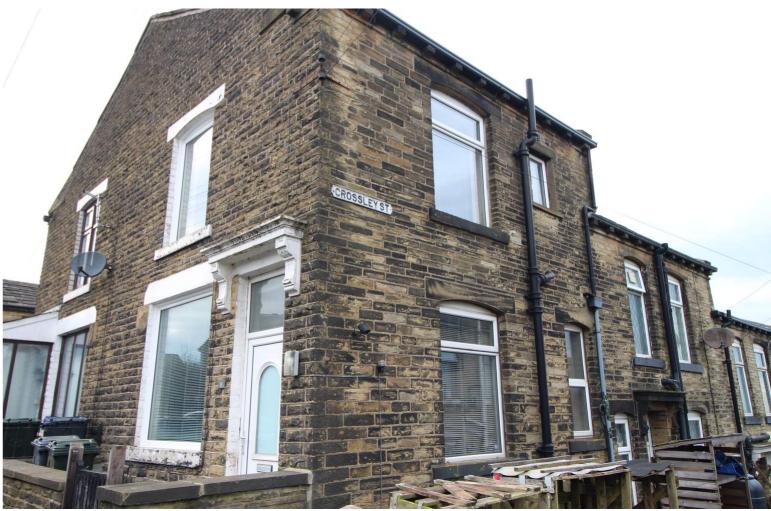

28 Cavendish Street
Keighley
BD21 3RG

£75,000

- ONE BED CORNER TERRACE
- Double GlazingEPC RATING D

- SIDE GARDENGas Central Heati
  - Gas Central Heating & Double Glazing

## **SUMMARY**

\*\* ONE BEDROOM CORNER BACK/BACK TERRACE HOUSE, DOUBLE GLAZING, GAS CENTRAL HEATING, GARDEN, EPC RATING D \*\*  $^{**}$ 

## **FULL DESCRIPTION**

Offered for sale is this one bedroom corner back/back terrace house with garden. Gas central heating and double glazing. Briefly comprises - Living Room, Kitchenette, Cellar. First Floor - Double Bedroom, Shower Room. Side garden. EPC Rating D