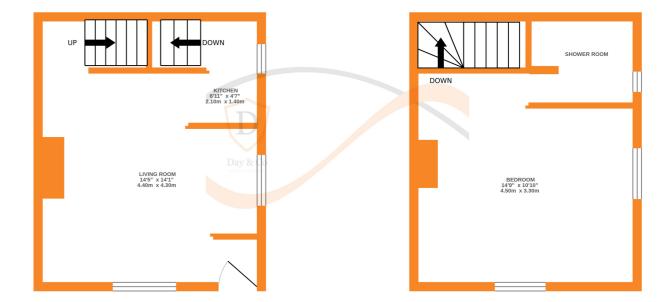

## **FULL DESCRIPTION**

Offered for sale is this one bedroom corner back/back terrace house with garden. Gas central heating and double glazing. Briefly comprises - Living Room, Kitchenette, Cellar. First Floor - Double Bedroom, Shower Room. Side garden. EPC Rating D

GROUND FLOOR 1ST FLOOR

of doors, windows, rooms and any other items are approximate and no responsibility is taken for any error, omission or mis-statement. This plan is for illustrative purposes only and should be used as such by any prospective purchaser. The services, systems and appliances shown have not been tested and no guarantee as to their operability or efficiency can be given. Made with Metrotox (#2024)