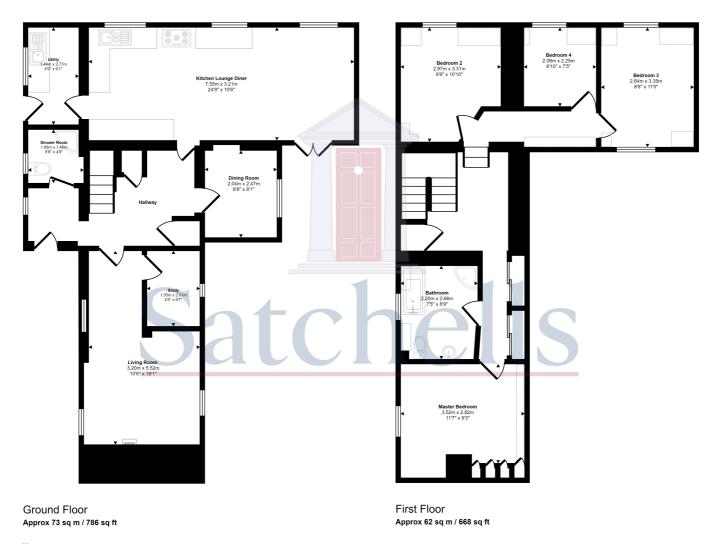

#### **Ground Floor**

# **Entrance Hallway:**

Solid wood flooring. Wall mounted light fittings. Stairs to first floor.

## **Living Room:**

Abt. 18' 1" x 10' 6" (5.51m x 3.20m) Log burner with brick feature. Carpeted throughout. Exposed beams throughout. Radiator.

# Study:

Abt. 6' 7" x 4' 5" (2.01m x 1.35m) Window to side aspect. Mounted storage space. Low level mounted desktop.

## **Downstairs Shower Room:**

Suite comprising fitted shower and low level flush wc. Heated towel rail. Tiled flooring.

# Kitchen/Family Room:

Abt. 24' 9" x 10' 6" (7.54m x 3.20m) Fitted worktops with Range master cooker. Exposed beams. Open fireplace with brick feature. Tiled throughout. Radiator. Double doors to garden.

## **Utility Room:**

Abt. 9' 1" x 4' 9" (2.77m x 1.45m) Range of worktops with head height cupboards. Boiler. Radiator.

# **Dining Room:**

Abt. 8' 1" x 6' 8" (2.46m x 2.03m) Fitted bookshelf. Space for a six seater dining table.

#### **First Floor**

#### Master Bedroom:

Abt. 11' 7" x 9' 3" (3.53m x 2.82m) Dormer style windows with views over surrounding open fields. Fitted cupboard storage. Radiator. Carpet flooring.

#### **Bedroom Two:**

Abt. 10' 9" x 9' 9" (3.28m x 2.97m) Double bedroom with dormer style windows with views over open fields. Exposed beams, Radiator.

#### **Bedroom Three:**

Abt. 11' 0" x 8' 8" (3.35m x 2.64m) Double bedroom with dormer style window with views over open fields. Radiator.

#### **Bedroom Four:**

Abt. 7' 5" x 6' 10" (2.26m x 2.08m) Multi purpose room with with dormer style window. Radiator.

# **Family Bathroom:**

Four piece suite comprising freestanding bath tub, shower, low level flush wc and sink basin. Solid wood flooring.

Denotes head height below 1.5m

This floorplan is only for illustrative purposes and is not to scale. Measurements of rooms, doors, windows, and any items are approximate and no responsibility is taken for any error, omission or mis-statement. Loons of items such as bathroom suites are representations only and may not look like the real items. Made with Made Snappy 360.