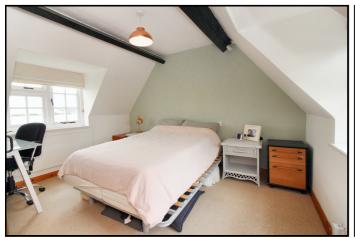

#### Master Bedroom:

Abt. 11' 7" x 9' 3" (3.53m x 2.82m) Dormer style windows with views over surrounding open fields. Fitted cupboard storage. Radiator. Carpet flooring.

#### **Bedroom Two:**

Abt. 10' 9" x 9' 9" (3.28m x 2.97m) Double bedroom with dormer style windows with views over open fields. Exposed beams, Radiator.

#### **Bedroom Three:**

Abt. 11' 0" x 8' 8" (3.35m x 2.64m) Double bedroom with dormer style window with views over open fields. Radiator.

#### **Bedroom Four:**

Abt. 7' 5" x 6' 10" (2.26m x 2.08m) Multi purpose room with with dormer style window. Radiator.