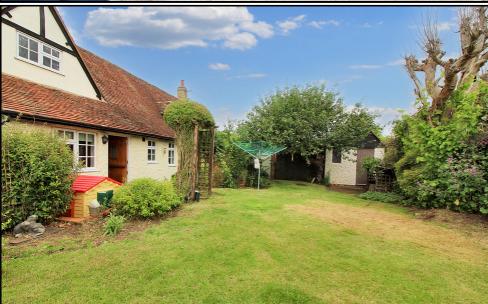

# Rear Garden:

Wrap around garden with stunning views. Decking area with seating. Multiple sheds. Apple trees. Access to open fields.

# Front Garden and Garage:

Large shingle driveway. Gated access to garden. Conifer border. Garage with up and over door.