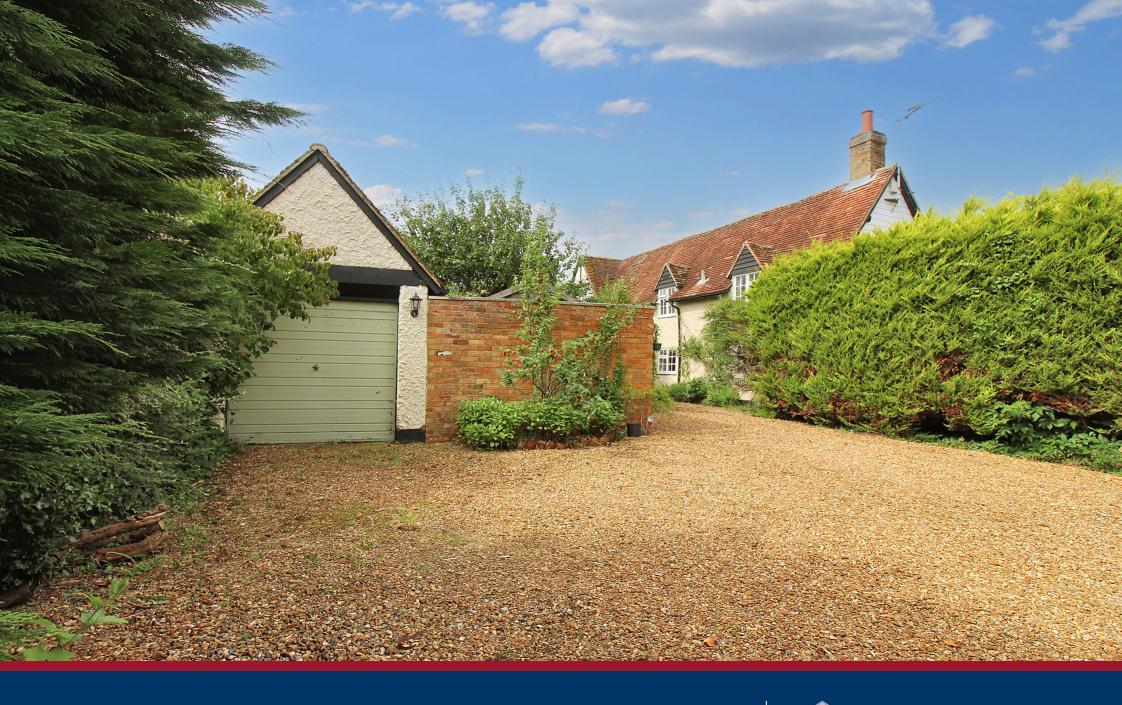

# Front Garden and Garage:

Large shingle driveway. Gated access to garden. Conifer border. Garage with up and over door.