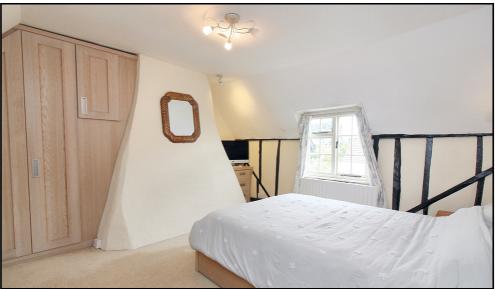

#### Master Bedroom:

Abt. 11' 7" x 9' 3" (3.53m x 2.82m) Dormer style windows with views over surrounding open fields. Fitted cupboard storage. Radiator. Carpet flooring.

#### **Bedroom Two:**

Abt. 10' 9" x 9' 9" (3.28m x 2.97m) Double bedroom with dormer style windows with views over open fields. Exposed beams, Radiator.

#### **Bedroom Three:**

Abt. 11' 0" x 8' 8" (3.35m x 2.64m) Double bedroom with dormer style window with views over open fields. Radiator.

#### **Bedroom Four:**

Abt. 7' 5" x 6' 10" (2.26m x 2.08m) Multi purpose room with with dormer style window. Radiator.