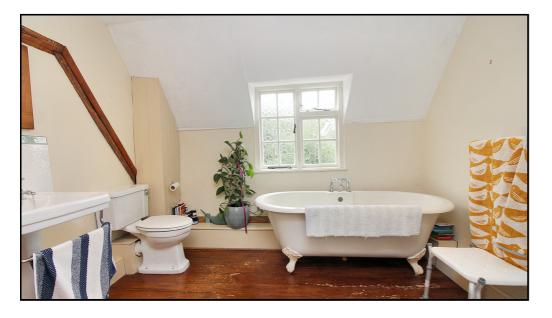

# **Family Bathroom:**

Four piece suite comprising freestanding bath tub, shower, low level flush wc and sink basin. Solid wood flooring.