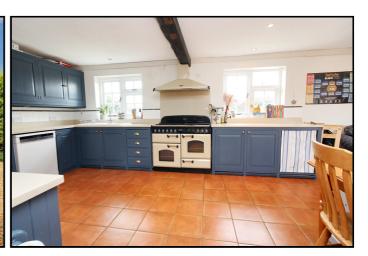

# Kitchen/Family Room:

Abt. 24' 9" x 10' 6" (7.54m x 3.20m) Fitted worktops with Range master cooker. Exposed beams. Open fireplace with brick feature. Tiled throughout. Radiator. Double doors to garden.