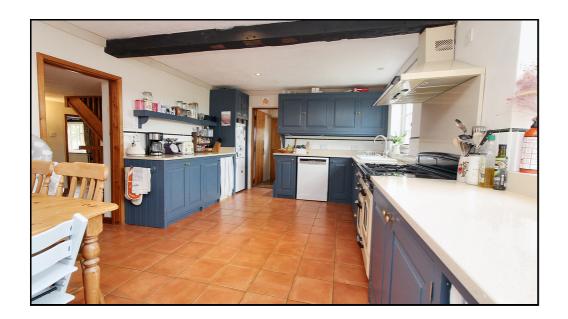

# Kitchen/Family Room:

Abt. 24' 9" x 10' 6" (7.54m x 3.20m) Fitted worktops with Range master cooker. Exposed beams. Open fireplace with brick feature. Tiled throughout. Radiator. Double doors to garden.