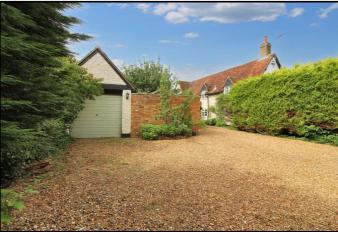

# Front Garden and Garage:

Large shingle driveway. Gated access to garden. Conifer border. Garage with up and over door.