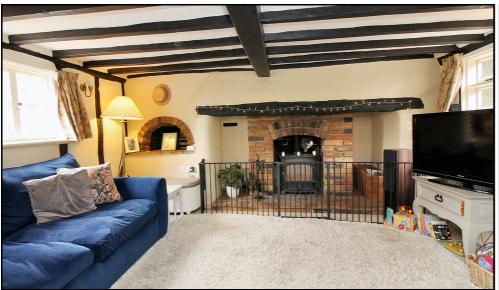

## **Living Room:**

Abt. 18' 1" x 10' 6" (5.51m x 3.20m) Log burner with brick feature. Carpeted throughout. Exposed beams throughout. Radiator.